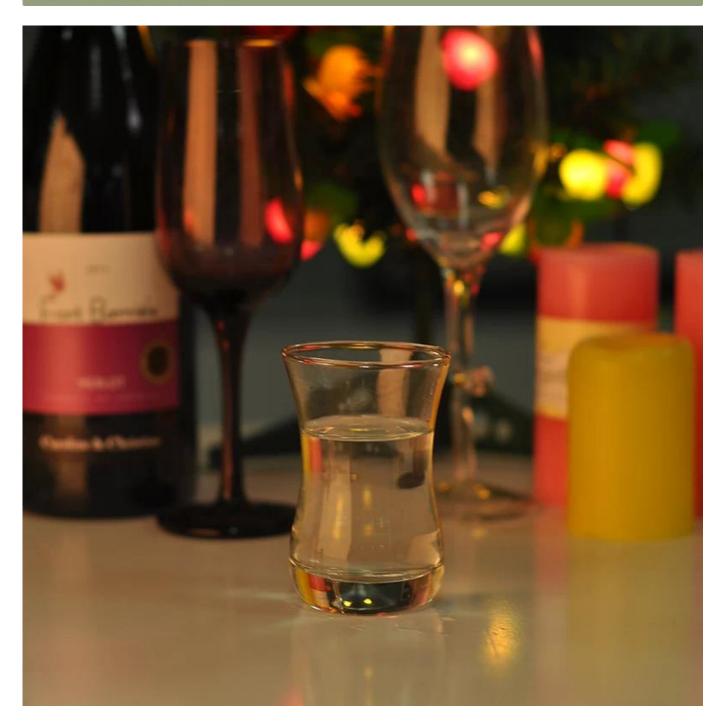

## 100mL Small High Quality Glass

| Product Details          |                                                                                                                                                                                                                                                                                                                                                                           |
|--------------------------|---------------------------------------------------------------------------------------------------------------------------------------------------------------------------------------------------------------------------------------------------------------------------------------------------------------------------------------------------------------------------|
| Item number.             | SG15020214                                                                                                                                                                                                                                                                                                                                                                |
| Material                 | High white glass                                                                                                                                                                                                                                                                                                                                                          |
| Craft & Deep processing  | Machine blown                                                                                                                                                                                                                                                                                                                                                             |
| Sample time              | <ol> <li>5 days if there is a form and size of the glass candle holder.</li> <li>15 days, if you need a new shape and size of the glass candle holder.</li> </ol>                                                                                                                                                                                                         |
| Cautions                 | <ol> <li>Beer, red wine, white wine, beverage or hot water not be too full.</li> <li>To avoid to hurt your children's hand, please put it in the place where they can not reach.</li> <li>Avoid dropping, Collision and strong impact.</li> <li>Not available for microwave oven.</li> <li>To prevent it from cracking, do not put it over open fire directly.</li> </ol> |
| The Features of products | 1. High quality <u>drinking glass</u> . 2. Eco-friendly. 3. Pass FDA test, IS09001: 2008 4. Customization service.                                                                                                                                                                                                                                                        |