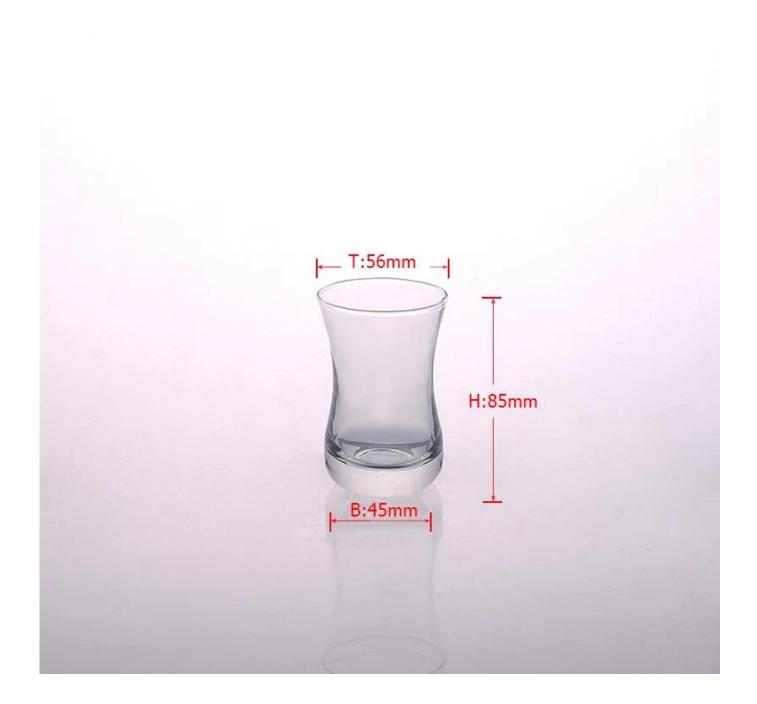

## 100mL Small High Quality Glass

| Product Details          |                                                                                                                                                                                                                                                                                                                                                                           |
|--------------------------|---------------------------------------------------------------------------------------------------------------------------------------------------------------------------------------------------------------------------------------------------------------------------------------------------------------------------------------------------------------------------|
| Item number.             | SG15020214                                                                                                                                                                                                                                                                                                                                                                |
| Material                 | High white glass                                                                                                                                                                                                                                                                                                                                                          |
| Craft & Deep processing  | Machine blown                                                                                                                                                                                                                                                                                                                                                             |
| Sample time              | <ol> <li>5 days if there is a form and size of the glass candle holder.</li> <li>15 days, if you need a new shape and size of the glass candle holder.</li> </ol>                                                                                                                                                                                                         |
| Cautions                 | <ol> <li>Beer, red wine, white wine, beverage or hot water not be too full.</li> <li>To avoid to hurt your children's hand, please put it in the place where they can not reach.</li> <li>Avoid dropping, Collision and strong impact.</li> <li>Not available for microwave oven.</li> <li>To prevent it from cracking, do not put it over open fire directly.</li> </ol> |
| The Features of products | 1. High quality <u>drinking glass</u> . 2. Eco-friendly. 3. Pass FDA test, IS09001: 2008 4. Customization service.                                                                                                                                                                                                                                                        |