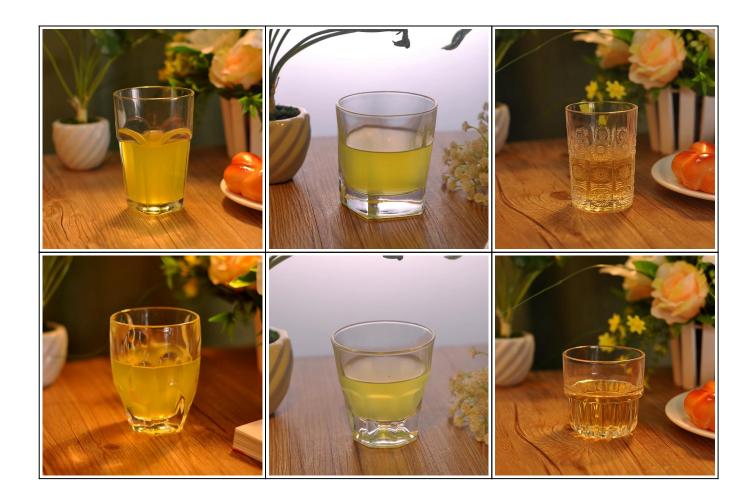

## 100mL Small High Quality Glass

| Product Details          |                                                                                                                                                                                                                                                                                                                                                                           |
|--------------------------|---------------------------------------------------------------------------------------------------------------------------------------------------------------------------------------------------------------------------------------------------------------------------------------------------------------------------------------------------------------------------|
| Item number.             | SG15020214                                                                                                                                                                                                                                                                                                                                                                |
| Material                 | High white glass                                                                                                                                                                                                                                                                                                                                                          |
| Craft & Deep processing  | Machine blown                                                                                                                                                                                                                                                                                                                                                             |
| Sample time              | <ol> <li>5 days if there is a form and size of the glass candle holder.</li> <li>15 days, if you need a new shape and size of the glass candle holder.</li> </ol>                                                                                                                                                                                                         |
| Cautions                 | <ol> <li>Beer, red wine, white wine, beverage or hot water not be too full.</li> <li>To avoid to hurt your children's hand, please put it in the place where they can not reach.</li> <li>Avoid dropping, Collision and strong impact.</li> <li>Not available for microwave oven.</li> <li>To prevent it from cracking, do not put it over open fire directly.</li> </ol> |
| The Features of products | 1. High quality <u>drinking glass</u> . 2. Eco-friendly. 3. Pass FDA test, IS09001: 2008 4. Customization service.                                                                                                                                                                                                                                                        |