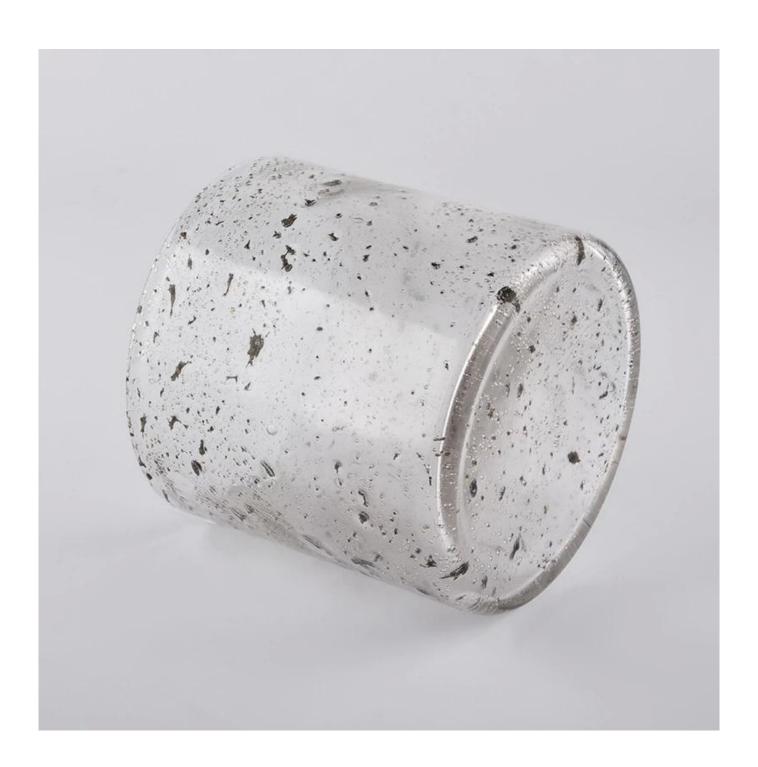

| Measure           | Item:SGLVP20061001 Top dia: 120mm Bottom dia:120mm Height:117mm Weight: 650g Capacity: 1000ml |
|-------------------|-----------------------------------------------------------------------------------------------|
| Packing           | Normal packing,Individual gift box, PVC box, window box, color box, white box, etc            |
| Delivery time     | Within 35 days after the sample and order confirmed                                           |
| Payment term      | 30% deposit by T/T in advance and the balance against the copy of B/L                         |
| Shipment          | By sea,by air,by Express and your shipping agent is acceptable                                |
| Usage<br>Occasion | Home decor,Wedding Decoration,Wedding Favors,Decoration enhancement                           |