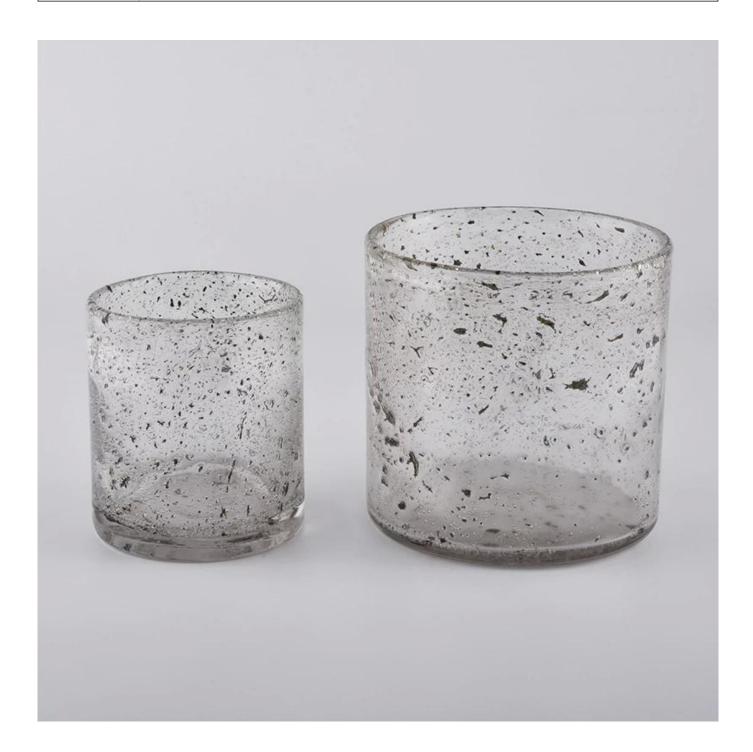

| Measure           | Item:SGLVP20061001 Top dia: 120mm Bottom dia:120mm Height:117mm Weight: 650g Capacity: 1000ml |
|-------------------|-----------------------------------------------------------------------------------------------|
| Packing           | Normal packing,Individual gift box, PVC box, window box, color box, white box, etc            |
| Delivery time     | Within 35 days after the sample and order confirmed                                           |
| Payment term      | 30% deposit by T/T in advance and the balance against the copy of B/L                         |
| Shipment          | By sea,by air,by Express and your shipping agent is acceptable                                |
| Usage<br>Occasion | Home decor,Wedding Decoration,Wedding Favors,Decoration enhancement                           |