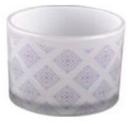

## │ PRODUCT INFORMATION \_

Two wicks round bottom glass candle jars, large size for your option. Full around artwork on glass jar.

Two wicks round bottom glass candle jars, large size for your option. Full around artwork on glass jar.

Spraying color with laser artwork make the big glass candle jar in modern design and suitable for different occasion