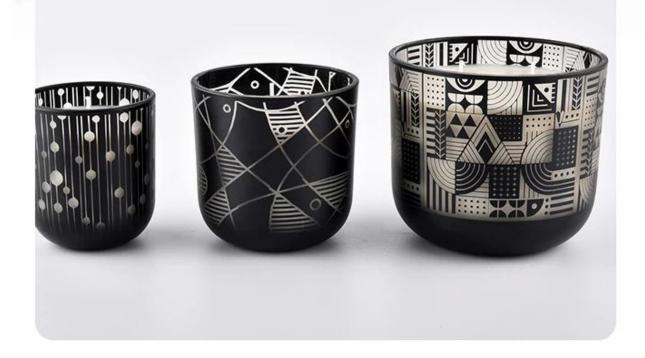

## │ PRODUCT INFORMATION \_

Two wicks round bottom glass candle jars, large size for your option. Full around artwork on glass jar.

Two wicks round bottom glass candle jars, large size for your option. Full around artwork on glass jar.

Spraying color with laser artwork make the big glass candle jar in modern design and suitable for different occasion

It is very suitable for placing on the dining table and room, the delicate and exquisite design is suitable for different styles of living room. There are different colors for your choice.