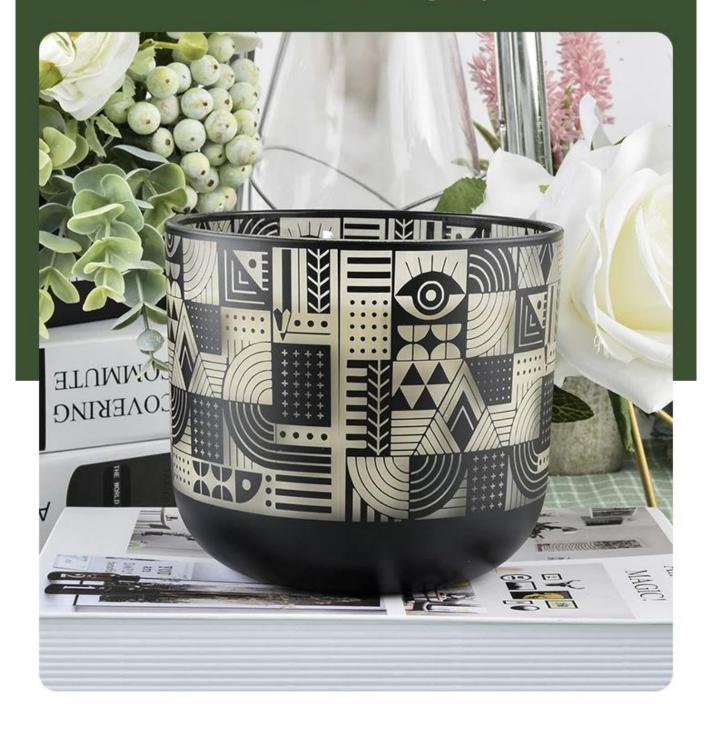

## │ PRODUCT INFORMATION \_

Two wicks round bottom glass candle jars, large size for your option. Full around artwork on glass jar.

Two wicks round bottom glass candle jars, large size for your option. Full around artwork on glass jar.

Spraying color with laser artwork make the big glass candle jar in modern design and suitable for different occasion

It is very suitable for placing on the dining table and room, the delicate and exquisite design is suitable for different styles of living room. There are different colors for your choice.