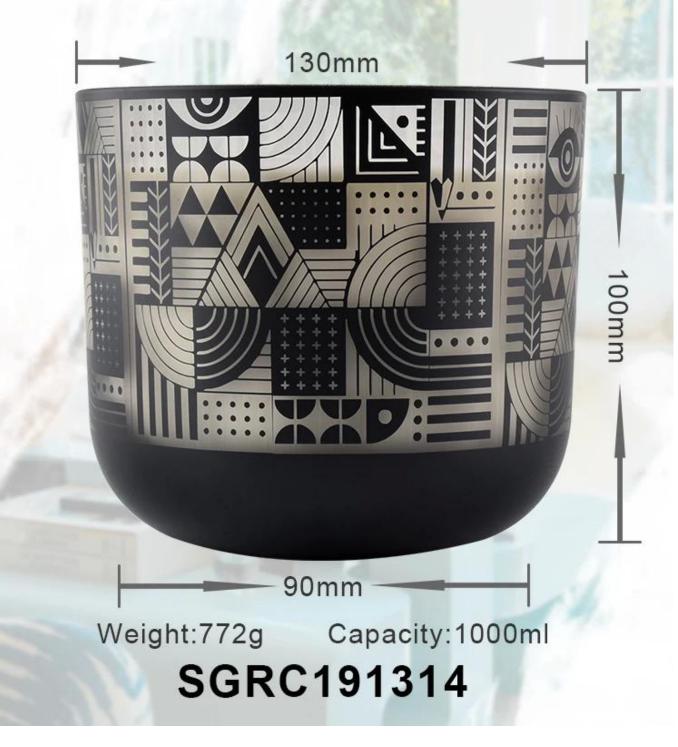

1000ml black glass candle jars geometric figure pattern design laser engraving process

## │ PRODUCT INFORMATION \_

Two wicks round bottom glass candle jars, large size for your option. Full around artwork on glass jar.

Two wicks round bottom glass candle jars, large size for your option. Full around artwork on glass jar.

Spraying color with laser artwork make the big glass candle jar in modern design and suitable for different occasion