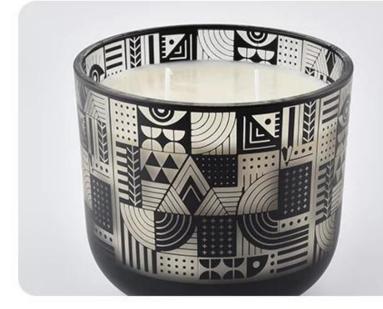

## │ PRODUCT INFORMATION \_

Two wicks round bottom glass candle jars, large size for your option. Full around artwork on glass jar.

Two wicks round bottom glass candle jars, large size for your option. Full around artwork on glass jar.

Spraying color with laser artwork make the big glass candle jar in modern design and suitable for different occasion