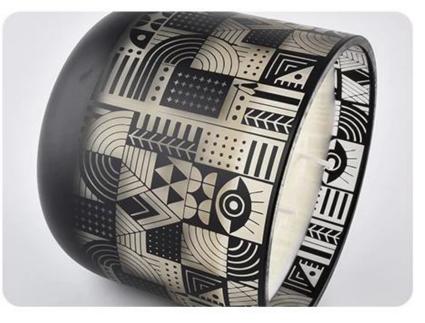

1000ml black glass candle jars geometric figure pattern design laser engraving process

## │ PRODUCT INFORMATION \_

Two wicks round bottom glass candle jars, large size for your option. Full around artwork on glass jar.

Two wicks round bottom glass candle jars, large size for your option. Full around artwork on glass jar.

Spraying color with laser artwork make the big glass candle jar in modern design and suitable for different occasion