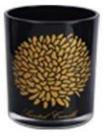

1000ml black glass candle jars geometric figure pattern design laser engraving process

## GLASS CANDLE

Spraying color with laser artwork make the big glass candle jar in modern design and suitable for different occasion

Being at home can not only add little sentiment, but also a meaningful memory.

Two wicks round bottom glass candle jars, large size for your option. Full around artwork on glass jar.

Spraying color with laser artwork make the big glass candle jar in modern design and suitable for different occasion