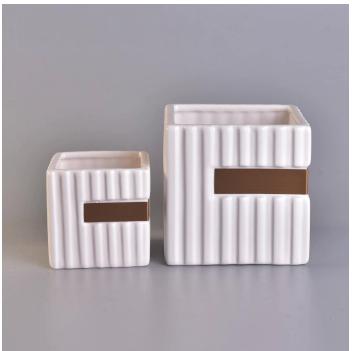

### Flexible size design allows your market to grow rapidly

Item No.:SGJC171121002 Size:10.5\*10.5\*10.5cm Capacity: 1000ml MOQ:2000pcs

Custom designs and different sizes available

With our strong support, our customers are growing rapidly, from small labs to industry leaders.