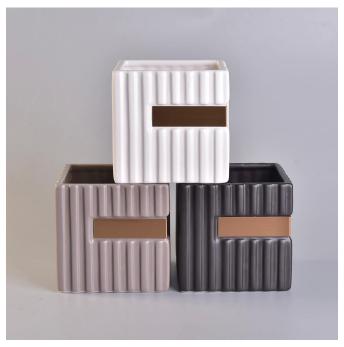

### Flexible size design allows your market to grow rapidly

Item No.:SGJC171121002 Size:10.5\*10.5\*10.5cm Capacity: 1000ml MOQ:2000pcs

Custom designs and different sizes available

With our strong support, our customers are growing rapidly, from small labs to industry leaders.