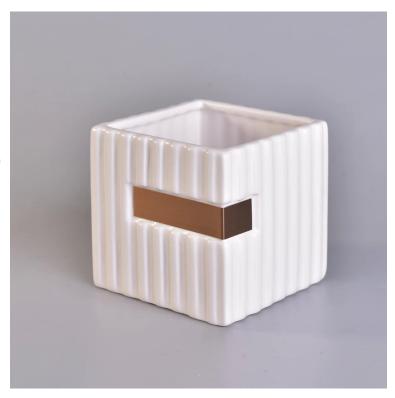

### Flexible size design allows your market to grow rapidly

Item No.:SGJC171121002 Size:10.5\*10.5\*10.5cm Capacity: 1000ml MOQ:2000pcs

Custom designs and different sizes available

With our strong support, our customers are growing rapidly, from small labs to industry leaders.