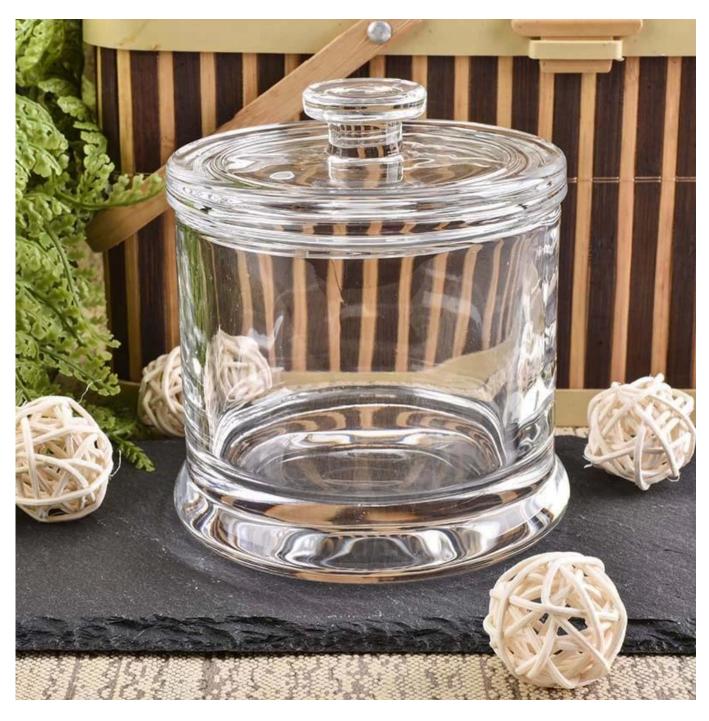

## 10 oz glass candle jar with lid from Sunny Glassware

## **Products Details**

| Name         | 10 oz glass candle jar with lid from Sunny Glassware                                                                                                                                                                                                                                                                                                                                                                                                                                                                                                                                                                                                                                                              |
|--------------|-------------------------------------------------------------------------------------------------------------------------------------------------------------------------------------------------------------------------------------------------------------------------------------------------------------------------------------------------------------------------------------------------------------------------------------------------------------------------------------------------------------------------------------------------------------------------------------------------------------------------------------------------------------------------------------------------------------------|
| ltem Details | Item No.:SGHY8294 Top dia:88mm Bottom dia:80mm Height:100mm Capacity:390ml                                                                                                                                                                                                                                                                                                                                                                                                                                                                                                                                                                                                                                        |
| Material     | Glass                                                                                                                                                                                                                                                                                                                                                                                                                                                                                                                                                                                                                                                                                                             |
| Accessories  | cap,glass/metal/wood lid, etc                                                                                                                                                                                                                                                                                                                                                                                                                                                                                                                                                                                                                                                                                     |
| Finish       | decal, color coating, mercury, laser, frosted, plating, glazed etc.                                                                                                                                                                                                                                                                                                                                                                                                                                                                                                                                                                                                                                               |
| Packing      | <ol> <li>24/36/48/72 pcs per standard safety export carton packing</li> <li>Color/white/brown box packing</li> <li>Luxury gift box packing</li> <li>Shrinking packing</li> <li>Individual/set box packing</li> <li>Customized packing</li> </ol>                                                                                                                                                                                                                                                                                                                                                                                                                                                                  |
| Our strength | <ol> <li>We are professional candle holder manufacturer, specialized in producing different kinds of candle holders, like glass candle holder, ceramic candle holder, marble candle holder, Concrete candle holder, Tin candle holder, Stainless steel candle jar etc.</li> <li>Perfect for home/store/super market/restaurant/hotel/bar/KTV etc.</li> <li>With professional designer team, which can help design and open new mould based on your requirement.</li> <li>Post processing: color coating, plating, mercury, iridescent, engraving, printing, decal, spray color, frosty, gold plating, hand-drawing etc.</li> <li>Small MOQ is acceptable. We have regular products for supporting you.</li> </ol> |
| Our service  | * Reply you within 24 hours  * Ranges of products for your selections  * Completely production system  * Skilled factory workers  * Both machine line and handmade line for your service  * Experienced QC team inspect the products comprehensively and strictly according to AQL standard  * Creative designer innovate newly products over 15 styles monthly  * Professional Logistic department supply to door service                                                                                                                                                                                                                                                                                        |
| MOQ          | 5000pcs                                                                                                                                                                                                                                                                                                                                                                                                                                                                                                                                                                                                                                                                                                           |