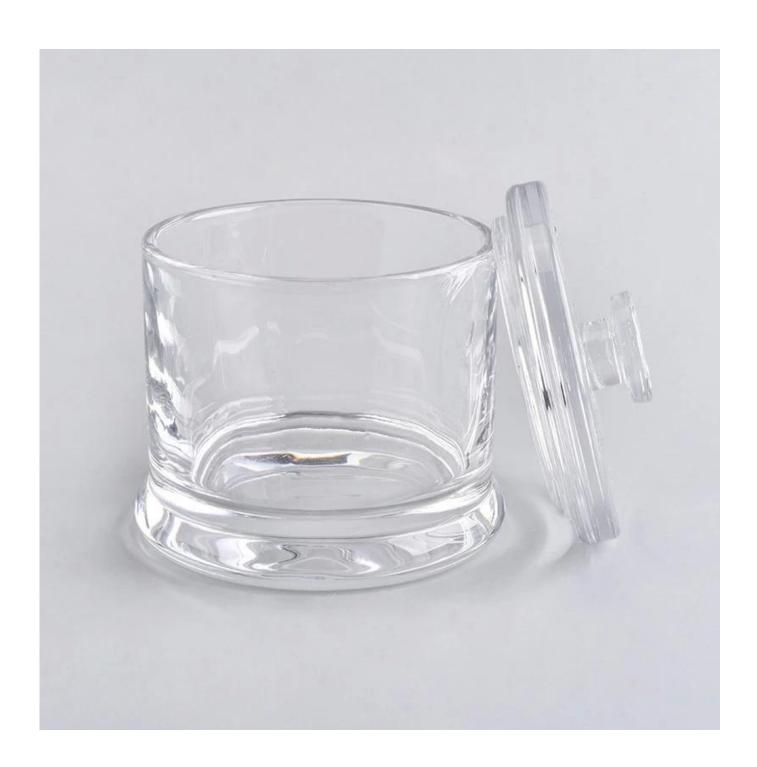

## 10 oz glass candle jar with lid from Sunny Glassware

## **Products Details**

| Name         | 10 oz glass candle jar with lid from Sunny Glassware                                                                                                                                                                                                                                                                                                                                                                                                                                                                                                                                                                                                                                                              |
|--------------|-------------------------------------------------------------------------------------------------------------------------------------------------------------------------------------------------------------------------------------------------------------------------------------------------------------------------------------------------------------------------------------------------------------------------------------------------------------------------------------------------------------------------------------------------------------------------------------------------------------------------------------------------------------------------------------------------------------------|
| ltem Details | Item No.:SGHY8294 Top dia:88mm Bottom dia:80mm Height:100mm Capacity:390ml                                                                                                                                                                                                                                                                                                                                                                                                                                                                                                                                                                                                                                        |
| Material     | Glass                                                                                                                                                                                                                                                                                                                                                                                                                                                                                                                                                                                                                                                                                                             |
| Accessories  | cap,glass/metal/wood lid, etc                                                                                                                                                                                                                                                                                                                                                                                                                                                                                                                                                                                                                                                                                     |
| Finish       | decal, color coating, mercury, laser, frosted, plating, glazed etc.                                                                                                                                                                                                                                                                                                                                                                                                                                                                                                                                                                                                                                               |
| Packing      | <ol> <li>24/36/48/72 pcs per standard safety export carton packing</li> <li>Color/white/brown box packing</li> <li>Luxury gift box packing</li> <li>Shrinking packing</li> <li>Individual/set box packing</li> <li>Customized packing</li> </ol>                                                                                                                                                                                                                                                                                                                                                                                                                                                                  |
| Our strength | <ol> <li>We are professional candle holder manufacturer, specialized in producing different kinds of candle holders, like glass candle holder, ceramic candle holder, marble candle holder, Concrete candle holder, Tin candle holder, Stainless steel candle jar etc.</li> <li>Perfect for home/store/super market/restaurant/hotel/bar/KTV etc.</li> <li>With professional designer team, which can help design and open new mould based on your requirement.</li> <li>Post processing: color coating, plating, mercury, iridescent, engraving, printing, decal, spray color, frosty, gold plating, hand-drawing etc.</li> <li>Small MOQ is acceptable. We have regular products for supporting you.</li> </ol> |
| Our service  | * Reply you within 24 hours  * Ranges of products for your selections  * Completely production system  * Skilled factory workers  * Both machine line and handmade line for your service  * Experienced QC team inspect the products comprehensively and strictly according to AQL standard  * Creative designer innovate newly products over 15 styles monthly  * Professional Logistic department supply to door service                                                                                                                                                                                                                                                                                        |
| MOQ          | 5000pcs                                                                                                                                                                                                                                                                                                                                                                                                                                                                                                                                                                                                                                                                                                           |