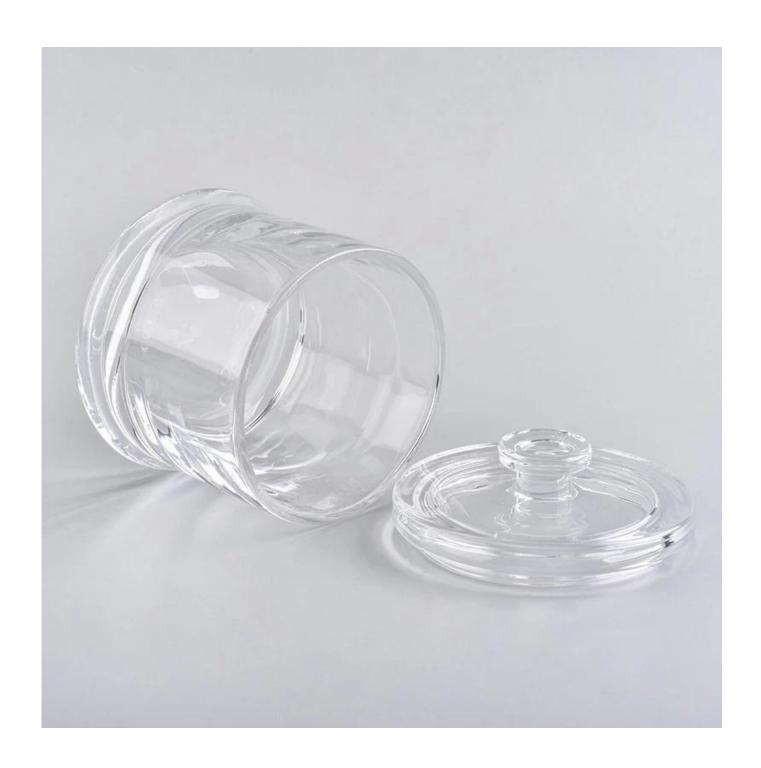

## 10 oz glass candle jar with lid from Sunny Glassware

## **Products Details**

| Name         | 10 oz glass candle jar with lid from Sunny Glassware                                                                                                                                                                                                                                                                                                                                                                                                                                                                                                                                                                                                                                                              |
|--------------|-------------------------------------------------------------------------------------------------------------------------------------------------------------------------------------------------------------------------------------------------------------------------------------------------------------------------------------------------------------------------------------------------------------------------------------------------------------------------------------------------------------------------------------------------------------------------------------------------------------------------------------------------------------------------------------------------------------------|
| ltem Details | Item No.:SGHY8294 Top dia:88mm Bottom dia:80mm Height:100mm Capacity:390ml                                                                                                                                                                                                                                                                                                                                                                                                                                                                                                                                                                                                                                        |
| Material     | Glass                                                                                                                                                                                                                                                                                                                                                                                                                                                                                                                                                                                                                                                                                                             |
| Accessories  | cap,glass/metal/wood lid, etc                                                                                                                                                                                                                                                                                                                                                                                                                                                                                                                                                                                                                                                                                     |
| Finish       | decal, color coating, mercury, laser, frosted, plating, glazed etc.                                                                                                                                                                                                                                                                                                                                                                                                                                                                                                                                                                                                                                               |
| Packing      | <ol> <li>24/36/48/72 pcs per standard safety export carton packing</li> <li>Color/white/brown box packing</li> <li>Luxury gift box packing</li> <li>Shrinking packing</li> <li>Individual/set box packing</li> <li>Customized packing</li> </ol>                                                                                                                                                                                                                                                                                                                                                                                                                                                                  |
| Our strength | <ol> <li>We are professional candle holder manufacturer, specialized in producing different kinds of candle holders, like glass candle holder, ceramic candle holder, marble candle holder, Concrete candle holder, Tin candle holder, Stainless steel candle jar etc.</li> <li>Perfect for home/store/super market/restaurant/hotel/bar/KTV etc.</li> <li>With professional designer team, which can help design and open new mould based on your requirement.</li> <li>Post processing: color coating, plating, mercury, iridescent, engraving, printing, decal, spray color, frosty, gold plating, hand-drawing etc.</li> <li>Small MOQ is acceptable. We have regular products for supporting you.</li> </ol> |
| Our service  | * Reply you within 24 hours  * Ranges of products for your selections  * Completely production system  * Skilled factory workers  * Both machine line and handmade line for your service  * Experienced QC team inspect the products comprehensively and strictly according to AQL standard  * Creative designer innovate newly products over 15 styles monthly  * Professional Logistic department supply to door service                                                                                                                                                                                                                                                                                        |
| MOQ          | 5000pcs                                                                                                                                                                                                                                                                                                                                                                                                                                                                                                                                                                                                                                                                                                           |