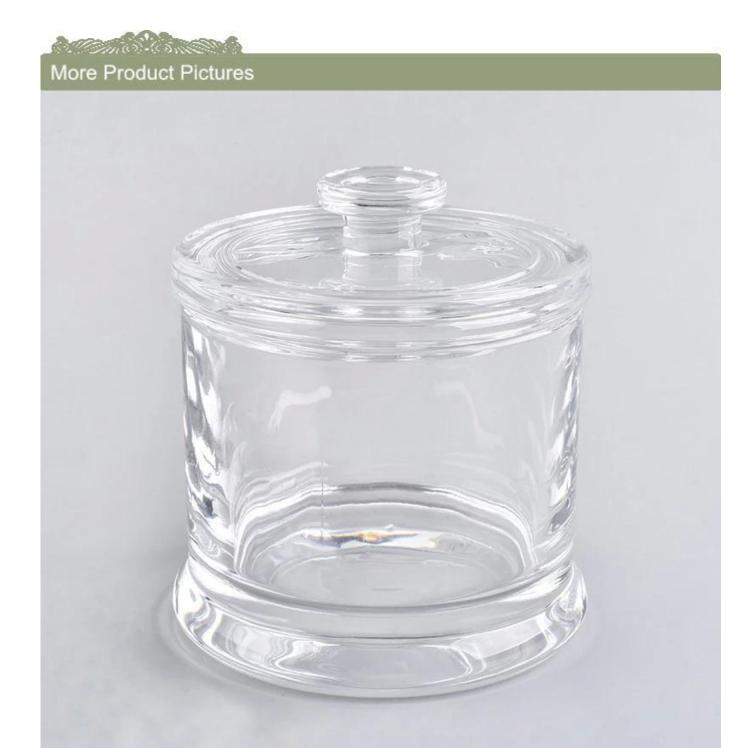

## 10 oz glass candle jar with lid from Sunny Glassware

## **Products Details**

| Name         | 10 oz glass candle jar with lid from Sunny Glassware                                                                                                                                                                                                                                                                                                                                                                                                                                                                                                                                                                                                                                                              |
|--------------|-------------------------------------------------------------------------------------------------------------------------------------------------------------------------------------------------------------------------------------------------------------------------------------------------------------------------------------------------------------------------------------------------------------------------------------------------------------------------------------------------------------------------------------------------------------------------------------------------------------------------------------------------------------------------------------------------------------------|
| ltem Details | Item No.:SGHY8294 Top dia:88mm Bottom dia:80mm Height:100mm Capacity:390ml                                                                                                                                                                                                                                                                                                                                                                                                                                                                                                                                                                                                                                        |
| Material     | Glass                                                                                                                                                                                                                                                                                                                                                                                                                                                                                                                                                                                                                                                                                                             |
| Accessories  | cap,glass/metal/wood lid, etc                                                                                                                                                                                                                                                                                                                                                                                                                                                                                                                                                                                                                                                                                     |
| Finish       | decal, color coating, mercury, laser, frosted, plating, glazed etc.                                                                                                                                                                                                                                                                                                                                                                                                                                                                                                                                                                                                                                               |
| Packing      | <ol> <li>24/36/48/72 pcs per standard safety export carton packing</li> <li>Color/white/brown box packing</li> <li>Luxury gift box packing</li> <li>Shrinking packing</li> <li>Individual/set box packing</li> <li>Customized packing</li> </ol>                                                                                                                                                                                                                                                                                                                                                                                                                                                                  |
| Our strength | <ol> <li>We are professional candle holder manufacturer, specialized in producing different kinds of candle holders, like glass candle holder, ceramic candle holder, marble candle holder, Concrete candle holder, Tin candle holder, Stainless steel candle jar etc.</li> <li>Perfect for home/store/super market/restaurant/hotel/bar/KTV etc.</li> <li>With professional designer team, which can help design and open new mould based on your requirement.</li> <li>Post processing: color coating, plating, mercury, iridescent, engraving, printing, decal, spray color, frosty, gold plating, hand-drawing etc.</li> <li>Small MOQ is acceptable. We have regular products for supporting you.</li> </ol> |
| Our service  | * Reply you within 24 hours  * Ranges of products for your selections  * Completely production system  * Skilled factory workers  * Both machine line and handmade line for your service  * Experienced QC team inspect the products comprehensively and strictly according to AQL standard  * Creative designer innovate newly products over 15 styles monthly  * Professional Logistic department supply to door service                                                                                                                                                                                                                                                                                        |
| MOQ          | 5000pcs                                                                                                                                                                                                                                                                                                                                                                                                                                                                                                                                                                                                                                                                                                           |