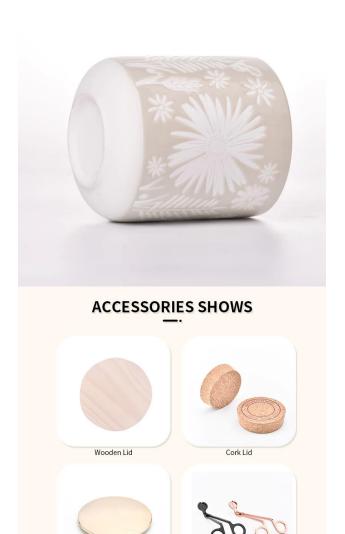

Q3: What kind of lids you can offer?

We can provide lids in different materials like glass, ceramic, metal, wood, concrete and plastic ect.

Q4: Do you have certification for your products?

Yes, for the glassware, have ASTM. CA65 test, FDA etc.