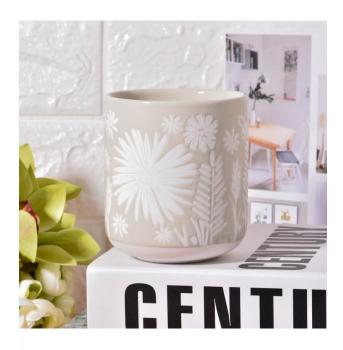

# Flexible size design can be expanded quickly Your market

Top DIA.: 87mm

Bottom diameter:50mm

Height: 97mm. Capacity: 380ml. Weight: 326g

We translate your ideas into creative spices products, we sell yourself in the local market.

#### feature of product

- 1. High quality home decorative glass incense bottle.
- 2. Applicable to hotel, wedding, etc.
- 3. Meet the function of ASTM test products.