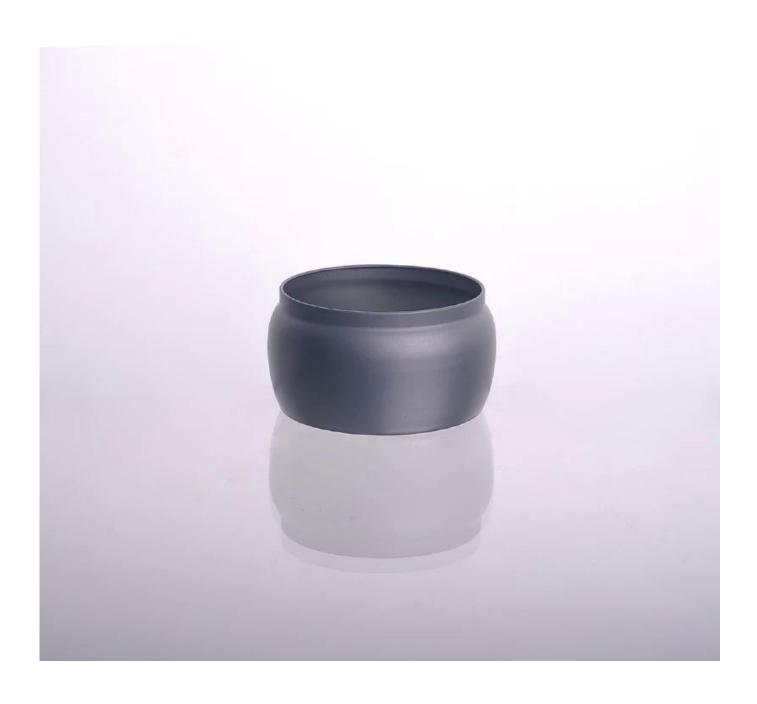

| رظ | Product Details | Every day is sunny day |
|----|-----------------|------------------------|

|                                                                           | A CI O I D C I CI I I C                                                                                                                                                                                                                                                                                                                                     |
|---------------------------------------------------------------------------|-------------------------------------------------------------------------------------------------------------------------------------------------------------------------------------------------------------------------------------------------------------------------------------------------------------------------------------------------------------|
| Item No.                                                                  | SGLF15020602                                                                                                                                                                                                                                                                                                                                                |
| Material                                                                  | Tinplate                                                                                                                                                                                                                                                                                                                                                    |
| Process                                                                   | Machine Made                                                                                                                                                                                                                                                                                                                                                |
| Samples time                                                              | 15 days after Art work and payment receipt                                                                                                                                                                                                                                                                                                                  |
| Packing                                                                   | Normal packing,1pc per polybag,96pcs per carton                                                                                                                                                                                                                                                                                                             |
| Product Capacity                                                          | 500,000~1,000,000 pcs per month                                                                                                                                                                                                                                                                                                                             |
| Delivery time                                                             | 45 days after the sample and order confirmed                                                                                                                                                                                                                                                                                                                |
| Payment terms                                                             | 30% deposit by T/T in advance and the balance against the copy of B/L                                                                                                                                                                                                                                                                                       |
| Shipment By sea, by air, by Express and your shipping agent is acceptable |                                                                                                                                                                                                                                                                                                                                                             |
| Product Features                                                          | <ol> <li>Machine made <u>tinplate candle holder</u> with high quality</li> <li>Suitable for used in hotel, home, etc.</li> <li>It is eco-friendly</li> <li>Meet FDA, CA 65 test</li> </ol>                                                                                                                                                                  |
| For your choices                                                          | <ol> <li>Different designs and sizes for choice</li> <li>Any color painted, electroplate, pattern laser carver processing</li> <li>Special package like shrink wrap, color gift box, white gift box etc.</li> <li>We have exclusive workers for quality control</li> <li>We have professional workshop and warehouse to ensure the delivery time</li> </ol> |