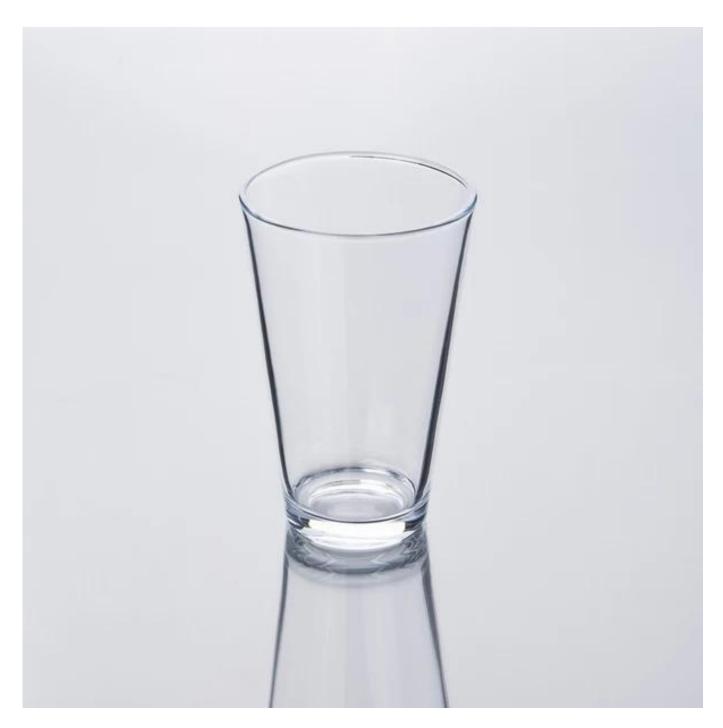

|
|                  | 1. Machine blown clear glass tumbler                                     |
| Product Features | 2. Perfect for hotel/bar/restaurant/party drinking use                   |
|                  | 3. Lead free glass                                                       |
|                  | 4. Dishwasher safe                                                       |
|                  | 1. Special package like shrink wrap, color gift box, white gift box etc: |
| For your choices | 2. Open new mould for the glass, wood, plastic or metal as you like      |
|                  | 3. Different size and shapes meet your needs.                            |
|                  | 4. DIY logo                                                              |

## **Product Photo:**



## **Related Products:**



**Company Show:** 



**Factory Show:** 



For more highball glass or any glassware

please visit our website: http://www.okcandle.com/

Or here may help you know more about us□FAQ