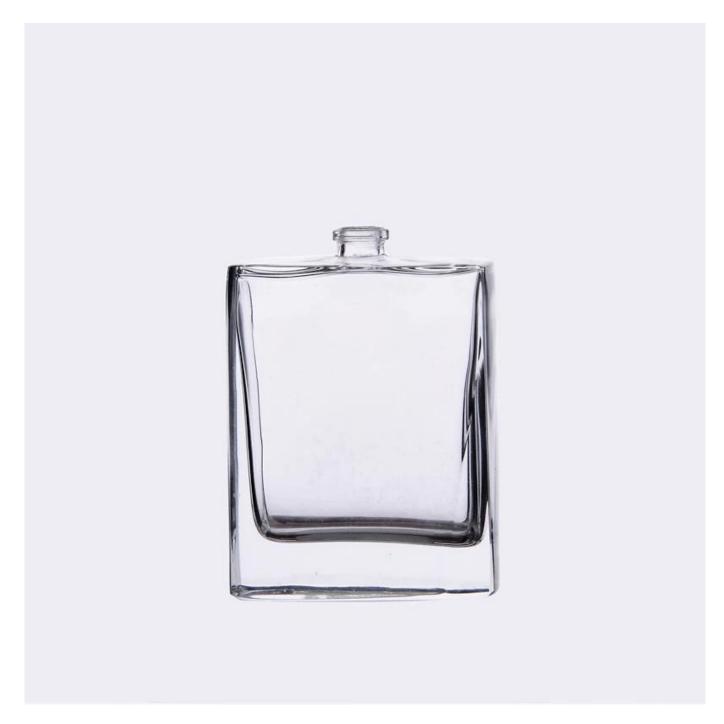

|
| Product Features | <ol> <li>Machine pressed ashtray</li> <li>Suitable for used in pub, hotel, restaurants, hotel,etc</li> <li>Professional Q/C for quality control.</li> <li>Competitive price and quality</li> <li>meet FDA test and food grade</li> </ol>                                                                                                                     |
| For your choices | <ol> <li>Any logo printing on the glass body.</li> <li>Any color painted, frost, electro plate, patterm laser carver for the finish;</li> <li>Special package like shrink wrap, color gift box, white gift box etc:</li> <li>Open new mould for the glass, wood, plastic or metal as you like</li> <li>Different size and shapes meet your needs.</li> </ol> |

#### **Product Show:**



# Package:









## **Company show:**



**Factory show:** 



### FAQ About us:

For more **perfume bottle** or any glassware

please visit our website: <a href="https://www.okcandle.com">www.okcandle.com</a>