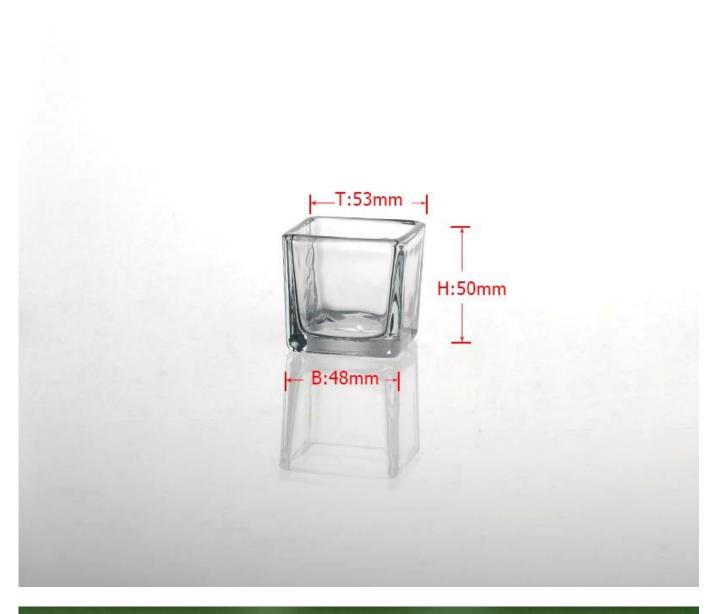

| ■ Proc           | duct Details Every day is sunny day                                        |
|------------------|----------------------------------------------------------------------------|
| Item No.         | SGJ4009                                                                    |
| Material         | high white glass material                                                  |
| Process          | Machine made                                                               |
| Samples time     | 1. 5 days if at exist shaped and size of glass                             |
|                  | 2. 15 days if need new shape or size of glass                              |
| Packing          | Normal packing,4 pcs into inner box, 48 pcs per carton                     |
| Product Capacity | 500,000~1,000,000 pcs per month                                            |
| Delivery time    | Within 35 days after the sample and order confirmed                        |
| Payment terms    | 30% deposit by T/T in advance and the balance against the copy of B/L      |
| Shipment         | By sea, by air, by Express and your shipping agent is acceptable           |
|                  | 1. Machine made glass candle holder with high quality                      |
| Product Features | 2. Suitable for used in hotel, home, etc.                                  |
|                  | 3. It is eco-friendly                                                      |
|                  | 4. Meet FDA test & CA 65 test                                              |
|                  | 1. Different designs and sizes for choice                                  |
|                  | 2 .Any color painted, frost, electroplate, pattern laser carver processing |
| For your choices | 3. Special package like shrink wrap, color gift box, white gift box etc.   |
|                  | 4. We have exclusive workers for quality control                           |
|                  | 5. We have professional workshop and warehouse to ensure the delivery time |