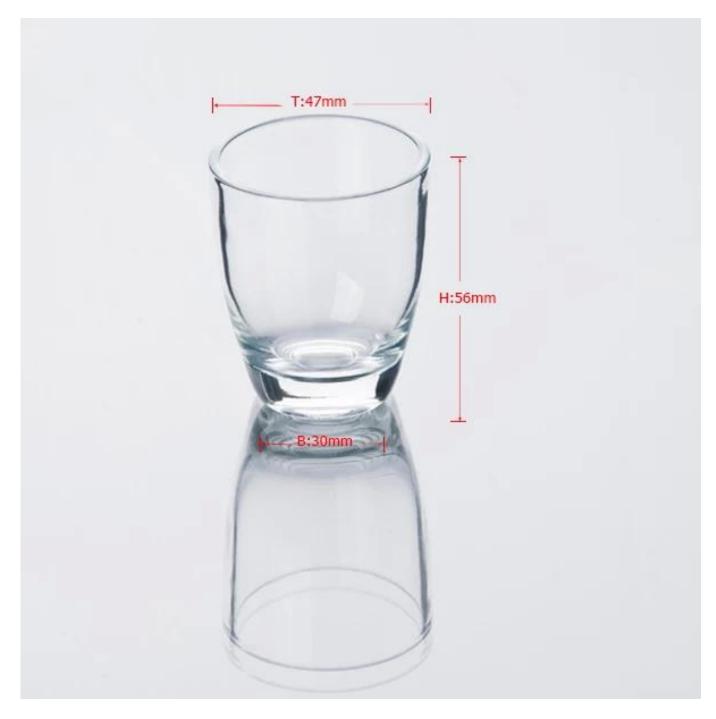

|  |  |  |
|                   | 4. Meet CE & FDA test & CA 65 test                                         |  |  |  |
|                   | 1. Different designs and sizes for choice                                  |  |  |  |
|                   | 2 .Any color painted, frost, electroplate, pattern laser carver processing |  |  |  |
| For your choices  | 3. Special package like shrink wrap, color gift box, white gift box etc.   |  |  |  |
|                   | 4. We have exclusive workers for quality control                           |  |  |  |
|                   | 5. We have professional workshop and warehouse to ensure the delivery time |  |  |  |
|                   |                                                                            |  |  |  |

## **Product Photo:**





## **Related Products:**







shot glasses wholesale



printing shot glass

# **Company Show:**



**Factory Show:** 



### Method of application:

- 1. Using it under guide of the adult
- 2. Washing it with clean or boiling water before usage
- 3. No touching the rim of glass cup, try to take the bottom or the handle of it

#### **Cautions:**

- 1. Beer, red wine, white wine, beverage or hot water not be too full
- 2. To avoid to hurt your children's hand , please put it in the place where they can't reach
- 3. Avoid dropping ,Collision and strong impact
- 4. Not available for microwave oven
- 5. To prevent it from cracking, do not put it over open fire directly

For more **shot glass** or any glassware,

please visit our website: <a href="http://www.okcandle.com/">http://www.okcand