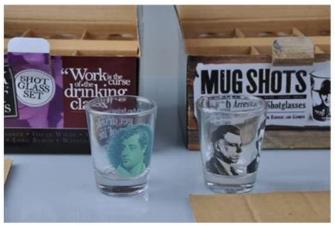

|
| Product Features | <ol> <li>Machine pressed ashtray</li> <li>Suitable for used in pub, hotel, restaurants, hotel,etc</li> <li>Professional Q/C for quality control.</li> <li>Competitive price and quality</li> <li>meet FDA test and food grade</li> </ol>                                                                                                                     |
| For your choices | <ol> <li>Any logo printing on the glass body.</li> <li>Any color painted, frost, electro plate, patterm laser carver for the finish;</li> <li>Special package like shrink wrap, color gift box, white gift box etc:</li> <li>Open new mould for the glass, wood, plastic or metal as you like</li> <li>Different size and shapes meet your needs.</li> </ol> |

#### **Product Show:**



## Package:









# **Company show:**



**Factory show:** 



### FAQ About us:

For more **perfume bottle** or any glassware

please visit our website:  $\underline{www.okcandle.com}$