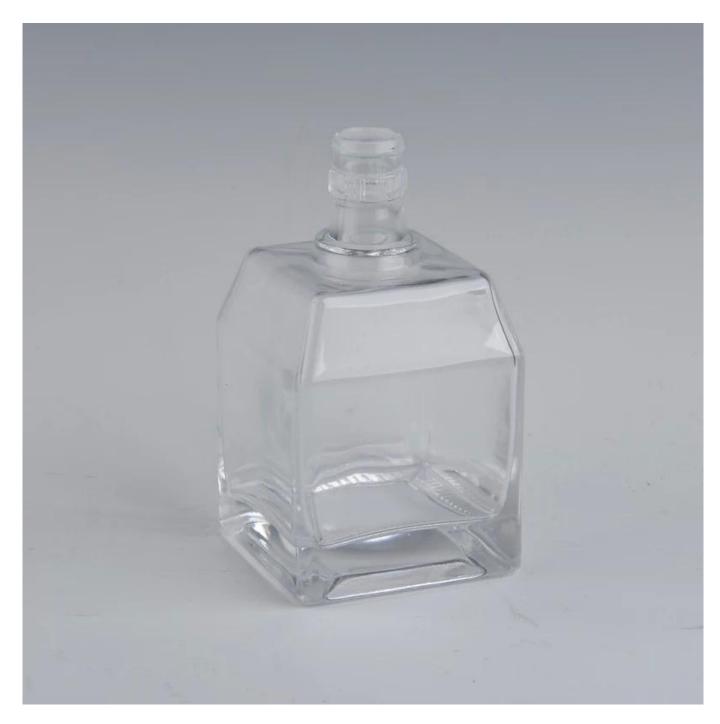

#### **Product Details:**

| Item No.         | SG166                                                                                                                                                                                                                                                                                                                                                        |
|------------------|--------------------------------------------------------------------------------------------------------------------------------------------------------------------------------------------------------------------------------------------------------------------------------------------------------------------------------------------------------------|
| Material         | high white glass                                                                                                                                                                                                                                                                                                                                             |
| Color            | clear                                                                                                                                                                                                                                                                                                                                                        |
| craft            | Machine made                                                                                                                                                                                                                                                                                                                                                 |
| Samples time     | <ol> <li>5 days if at exit shaped and size of glass.</li> <li>15 days if need new shape or size of glass.</li> </ol>                                                                                                                                                                                                                                         |
| Packing          | Normal packing,24or 36pcs into export carton,carton with cardboard divider                                                                                                                                                                                                                                                                                   |
| Product Capacity | 500,000~1,000,000 pcs per month                                                                                                                                                                                                                                                                                                                              |
| Delivery time    | Within 35 days after the sample and order confirmed                                                                                                                                                                                                                                                                                                          |
| Payment terms    | 30% deposit by T/T in advance and the balance against the copy of B/L                                                                                                                                                                                                                                                                                        |
| Shipment         | By sea,by air,by Express and your shipping agent is acceptable                                                                                                                                                                                                                                                                                               |
| Product Features | <ol> <li>Machine pressed ashtray</li> <li>Suitable for used in pub, hotel, restaurants, hotel, etc</li> <li>Professional Q/C for quality control.</li> <li>Competitive price and quality</li> <li>meet FDA test and food grade</li> </ol>                                                                                                                    |
| For your choices | <ol> <li>Any logo printing on the glass body.</li> <li>Any color painted, frost, electro plate, patterm laser carver for the finish;</li> <li>Special package like shrink wrap, color gift box, white gift box etc:</li> <li>Open new mould for the glass, wood, plastic or metal as you like</li> <li>Different size and shapes meet your needs.</li> </ol> |

#### **Product Show:**