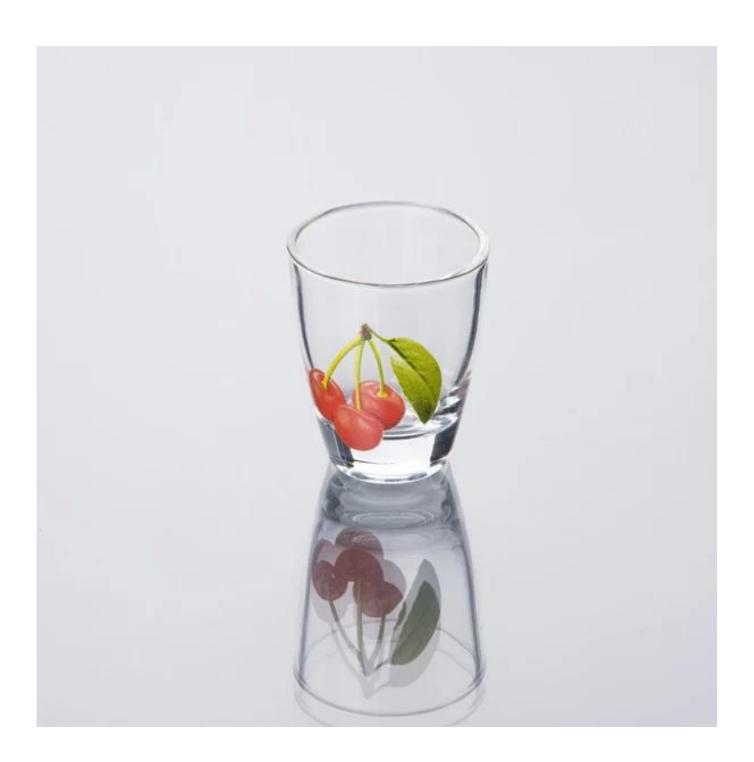

|  |  |  |
|                  | 4. Meet CE & FDA test & CA 65 test                                         |  |  |  |
|                  | 1. Different designs and sizes for choice                                  |  |  |  |
|                  | 2 .Any color painted, frost, electroplate, pattern laser carver processing |  |  |  |
| For your choices | 3. Special package like shrink wrap, color gift box, white gift box etc.   |  |  |  |
|                  | 4. We have exclusive workers for quality control                           |  |  |  |
|                  | 5. We have professional workshop and warehouse to ensure the delivery time |  |  |  |
|                  |                                                                            |  |  |  |

### **Product Photo:**





## **Related Products:**



shaped shot glass



shot glasses wholesale



clear mini shot glass

# **Company Show:**



**Factory Show:** 



### Method of application:

- 1. Using it under guide of the adult
- 2. Washing it with clean or boiling water before usage
- 3. No touching the rim of glass cup, try to take the bottom or the handle of it

#### **Cautions:**

- 1. Beer, red wine, white wine, beverage or hot water not be too full
- 2. To avoid to hurt your children's hand , please put it in the place where they can't reach
- 3. Avoid dropping ,Collision and strong impact
- 4. Not available for microwave oven
- 5. To prevent it from cracking, do not put it over open fire directly

For more **shot glass** or any glassware,

please visit our website: <a href="http://www.okcandle.co