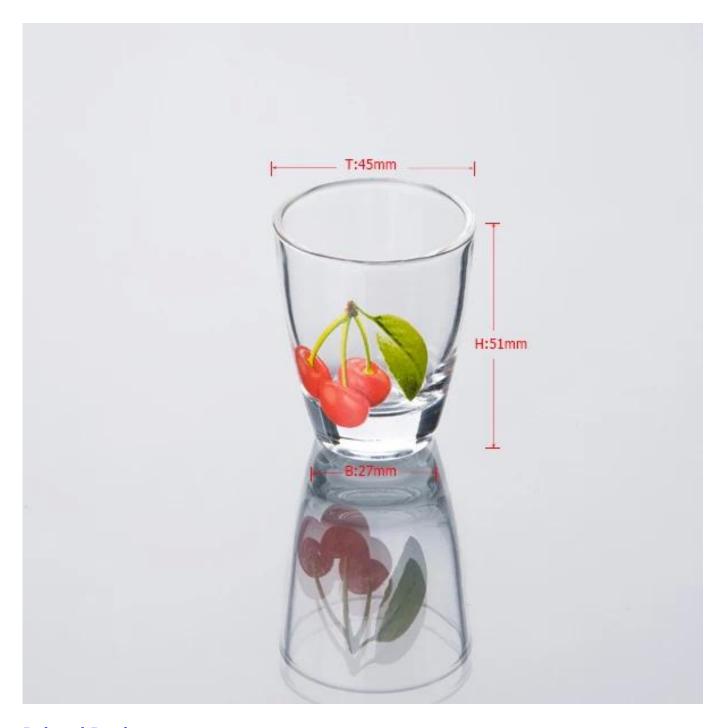

### **Product Photo:**

### **Product Details:**

| Item No.         | SG101A                                                                     |  |  |  |
|------------------|----------------------------------------------------------------------------|--|--|--|
| Material         | High white glass                                                           |  |  |  |
| Process          | Machine pressed                                                            |  |  |  |
| Samples time     | 1. 5 days if at exist shaped and size of glass                             |  |  |  |
|                  | 2. 15 days if need new shape or size of glass                              |  |  |  |
| Packing          | Normal packing,1 pcs into inner box, 36 pcs per carton                     |  |  |  |
| Product Capacity | 500,000~1,000,000 pcs per month                                            |  |  |  |
| Delivery time    | Within 35 days after the sample and order confirmed                        |  |  |  |
| Payment terms    | 30% deposit by T/T in advance and the balance against the copy of B/L      |  |  |  |
| Shipment         | By sea, by air, by Express and your shipping agent is acceptable           |  |  |  |
|                  | 1. Machine pressed <b>printing shot glass</b> with high quality            |  |  |  |
| Product Features | 2. Suitable for used in hotel, home, etc.                                  |  |  |  |
|                  | 3. It is eco-friendly                                                      |  |  |  |
|                  | 4. Meet CE & FDA test & CA 65 test                                         |  |  |  |
|                  | 1. Different designs and sizes for choice                                  |  |  |  |
|                  | 2 .Any color painted, frost, electroplate, pattern laser carver processing |  |  |  |
| For your choices | 3. Special package like shrink wrap, color gift box, white gift box etc.   |  |  |  |
|                  | 4. We have exclusive workers for quality control                           |  |  |  |
|                  | 5. We have professional workshop and warehouse to ensure the delivery time |  |  |  |
|                  |                                                                            |  |  |  |