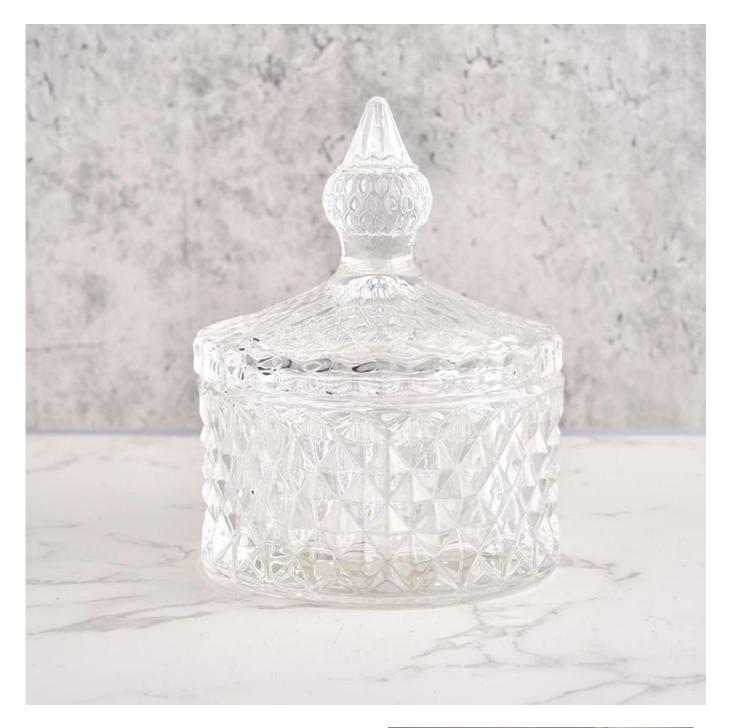

#### Flexible dimensions design can expand rapidly your market

Item: SGKS22031101 Słoik: Top dia: 84mm Bottom dia: 84mm Height: 46mm Weight: 194g Capacity: 140ml

Pokrywa: dia: 84mm Height: 66mm Weight: 118g