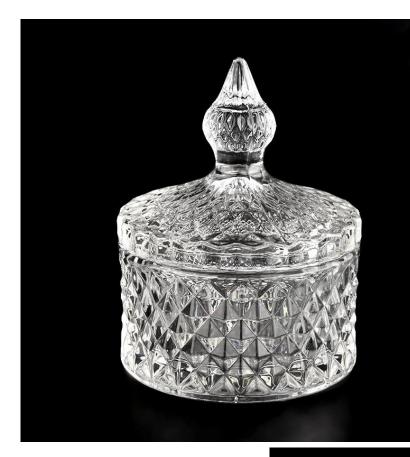

#### Flexible dimensions design can expand rapidly your market

Item: SGKS22031101 Słoik: Top dia: 84mm Bottom dia: 84mm Height: 46mm Weight: 194g Capacity: 140ml

Pokrywa: dia: 84mm Height: 66mm Weight: 118g