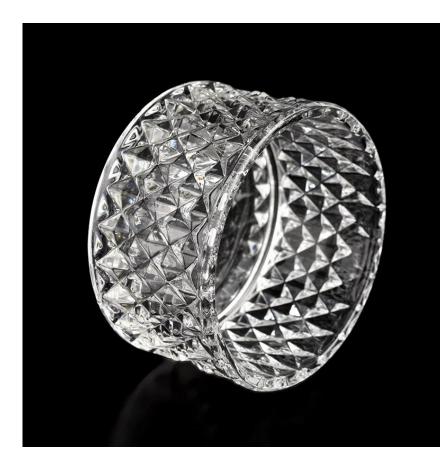

#### Flexible dimensions design can expand rapidly your market

Item: SGKS22031101 Słoik: Top dia: 84mm Bottom dia: 84mm Height: 46mm Weight: 194g Capacity: 140ml

Pokrywa: dia: 84mm Height: 66mm Weight: 118g