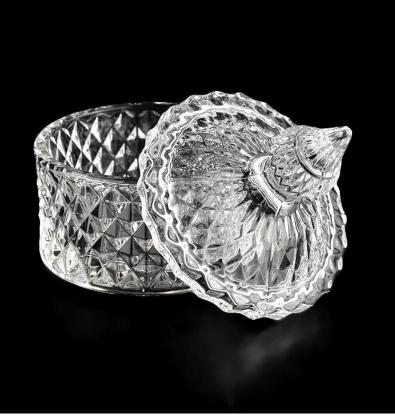

#### Flexible dimensions design can expand rapidly your market

Item: SGKS22031101 Słoik: Top dia: 84mm Bottom dia: 84mm Height: 46mm Weight: 194g Capacity: 140ml

Pokrywa: dia: 84mm Height: 66mm Weight: 118g