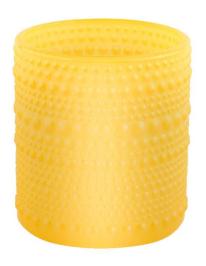

## Flexible size design can be expanded quickly Your market

Top DIA.: 73mm

Bottom diameter: 73mm

Height: 80mm. Capacity: 230ml. Weight: 226g

We translate your ideas into creative spices products, we sell yourself in the local market.

#### feature of product

- 1. High quality home decorative glass incense bottle.
- 2. Applicable to hotel, wedding, etc.
- 3. Meet the function of ASTM test products.