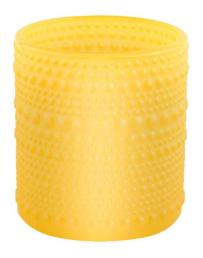

hot sales embossed glass candle jar with home decor

Sunny Glassware not only produces OEM / ODM orders, but also helps many brands start from the product concept.

Why choose sunshine?

## Flexible size design can be expanded quickly Your market

Top DIA.: 73mm

Bottom diameter: 73mm

Height: 80mm. Capacity: 230ml. Weight: 226g

We translate your ideas into creative spices products, we sell yourself in the local market.