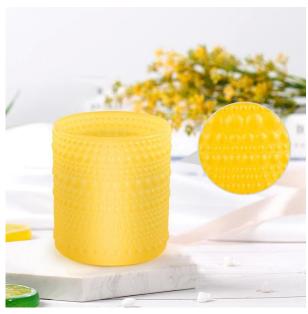

hot sales embossed glass candle jar with home decor

Sunny Glassware not only produces OEM / ODM orders, but also helps many brands start from the product concept.

Why choose sunshine?

## Flexible size design can be expanded quickly Your market

Top DIA.: 73mm

Bottom diameter: 73mm

Height: 80mm. Capacity: 230ml. Weight: 226g

We translate your ideas into creative spices products, we sell yourself in the local market.