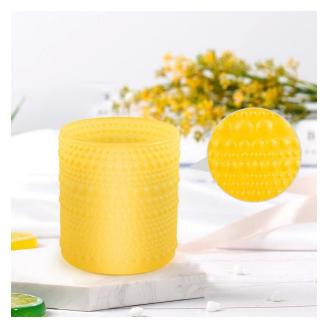

## Flexible size design can be expanded quickly Your market

Top DIA.: 73mm

Bottom diameter: 73mm

Height: 80mm. Capacity: 230ml. Weight: 226g

We translate your ideas into creative spices products, we sell yourself in the local market.

#### feature of product

- 1. High quality home decorative glass incense bottle.
- 2. Applicable to hotel, wedding, etc.
- 3. Meet the function of ASTM test products.