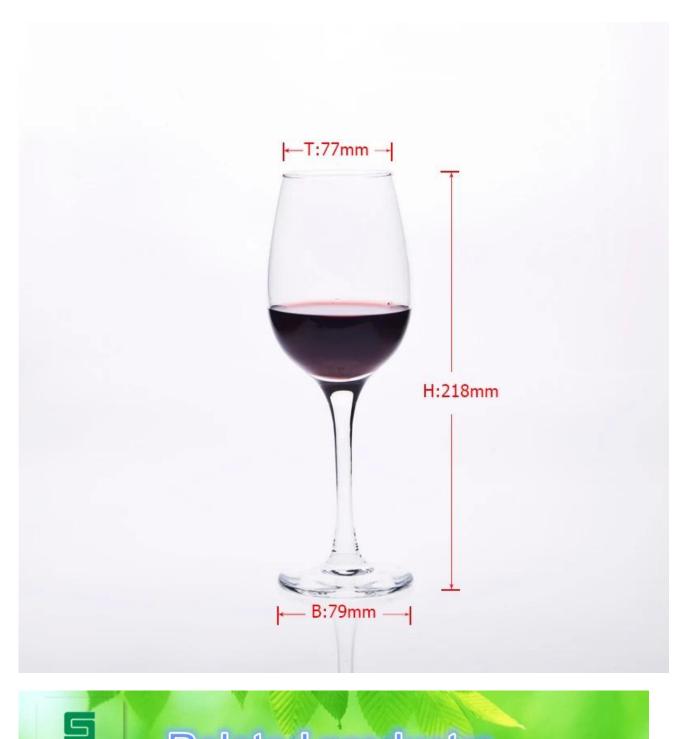

## Product detail:

| Item No.         | SGJX128                                                                                                                                                                                                                                                                                                                                                 |
|------------------|---------------------------------------------------------------------------------------------------------------------------------------------------------------------------------------------------------------------------------------------------------------------------------------------------------------------------------------------------------|
| Material         | High white glass                                                                                                                                                                                                                                                                                                                                        |
| Color            | Clear                                                                                                                                                                                                                                                                                                                                                   |
| Craft            | Man blown                                                                                                                                                                                                                                                                                                                                               |
| Samples time     | <ol> <li>5 days if at exit shaped and size of glass</li> <li>15 days if need new shape or size of glass</li> </ol>                                                                                                                                                                                                                                      |
| Packing          | Normal packing,24or 36pcs into export carton,carton with cardboard divider                                                                                                                                                                                                                                                                              |
| Product Capacity | 500,000~1,000,000 pcs per month                                                                                                                                                                                                                                                                                                                         |
| Delivery time    | Within 35 days after the sample and order confirmed                                                                                                                                                                                                                                                                                                     |
| Payment terms    | 30% deposit by T/T in advance and the balance against the copy of B/L                                                                                                                                                                                                                                                                                   |
| Shipment         | By sea,by air,by Express and your shipping agent is acceptable                                                                                                                                                                                                                                                                                          |
| Product Features | <ol> <li>Hand made</li> <li>Suitable for used in pub, hotel, restaurants, home,etc</li> <li>Professional Q/C for quality control</li> <li>Competitive price and quality</li> <li>Meet FDA test and food grade</li> </ol>                                                                                                                                |
| For your choices | <ol> <li>Any logo printing on the glass body</li> <li>Any color painted, frost, electroplate, pattern laser carver for the finish</li> <li>Special package like shrink wrap, color gift box, white gift box etc</li> <li>Open new mould for the glass, wood, plastic or metal as you like</li> <li>Different size and shapes meet your needs</li> </ol> |