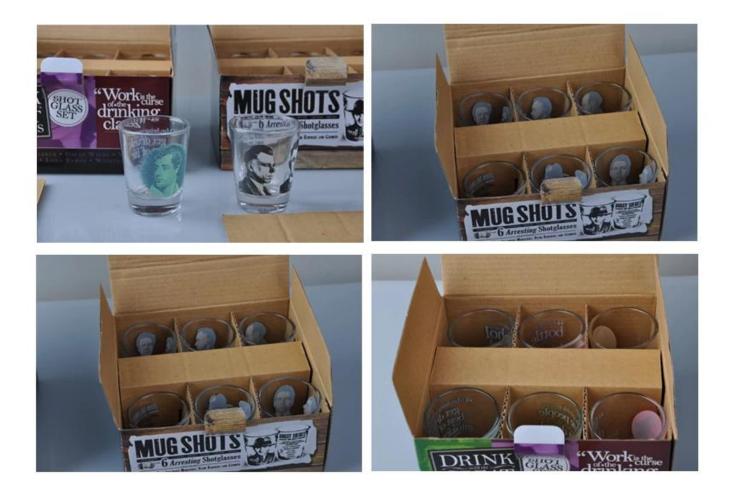

|
| Product Features | <ol> <li>Machine pressed ashtray</li> <li>Suitable for used in pub, hotel, restaurants, hotel,etc</li> <li>Professional Q/C for quality control.</li> <li>Competitive price and quality</li> <li>meet FDA test and food grade</li> </ol>                                                                                                                     |
| For your choices | <ol> <li>Any logo printing on the glass body.</li> <li>Any color painted, frost, electro plate, patterm laser carver for the finish;</li> <li>Special package like shrink wrap, color gift box, white gift box etc:</li> <li>Open new mould for the glass, wood, plastic or metal as you like</li> <li>Different size and shapes meet your needs.</li> </ol> |

## **Product Show:**

×

Package:



## **Company show:**



**Factory show:** 



## FAQ About us:

For more **perfume bottle** or any glassware

please visit our website: **www.okcandle.com**