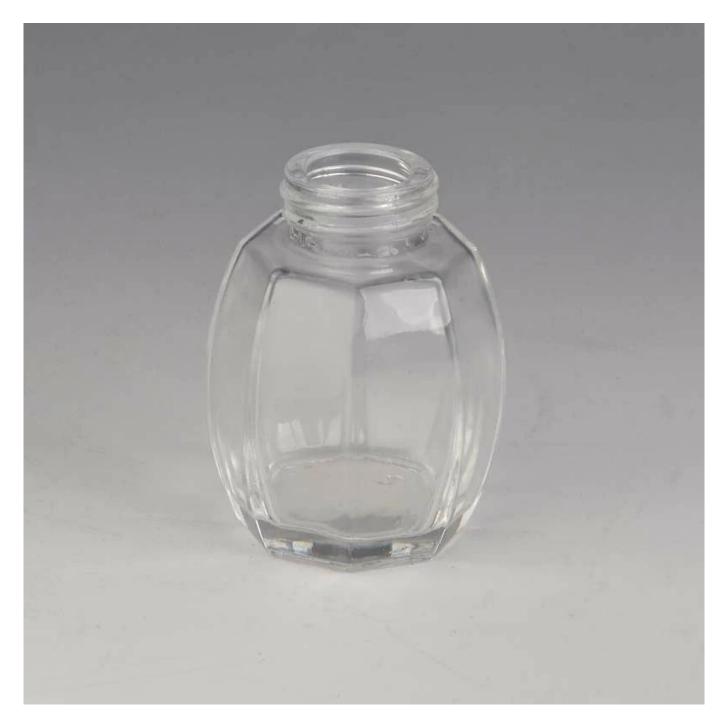

#### **Product Details:**

| Item No.         | SG162                                                                                                                                                                                                                                                                                                                                                        |
|------------------|--------------------------------------------------------------------------------------------------------------------------------------------------------------------------------------------------------------------------------------------------------------------------------------------------------------------------------------------------------------|
| Material         | high white glass                                                                                                                                                                                                                                                                                                                                             |
| Color            | clear                                                                                                                                                                                                                                                                                                                                                        |
| craft            | Machine made                                                                                                                                                                                                                                                                                                                                                 |
| Samples time     | <ol> <li>5 days if at exit shaped and size of glass.</li> <li>15 days if need new shape or size of glass.</li> </ol>                                                                                                                                                                                                                                         |
| Packing          | Normal packing,24or 36pcs into export carton,carton with cardboard divider                                                                                                                                                                                                                                                                                   |
| Product Capacity | 500,000~1,000,000 pcs per month                                                                                                                                                                                                                                                                                                                              |
| Delivery time    | Within 35 days after the sample and order confirmed                                                                                                                                                                                                                                                                                                          |
| Payment terms    | 30% deposit by T/T in advance and the balance against the copy of B/L $$                                                                                                                                                                                                                                                                                     |
| Shipment         | By sea,by air,by Express and your shipping agent is acceptable                                                                                                                                                                                                                                                                                               |
| Product Features | <ol> <li>Machine pressed ashtray</li> <li>Suitable for used in pub, hotel, restaurants, hotel,etc</li> <li>Professional Q/C for quality control.</li> <li>Competitive price and quality</li> <li>meet FDA test and food grade</li> </ol>                                                                                                                     |
| For your choices | <ol> <li>Any logo printing on the glass body.</li> <li>Any color painted, frost, electro plate, patterm laser carver for the finish;</li> <li>Special package like shrink wrap, color gift box, white gift box etc:</li> <li>Open new mould for the glass, wood, plastic or metal as you like</li> <li>Different size and shapes meet your needs.</li> </ol> |

## **Product Show:**