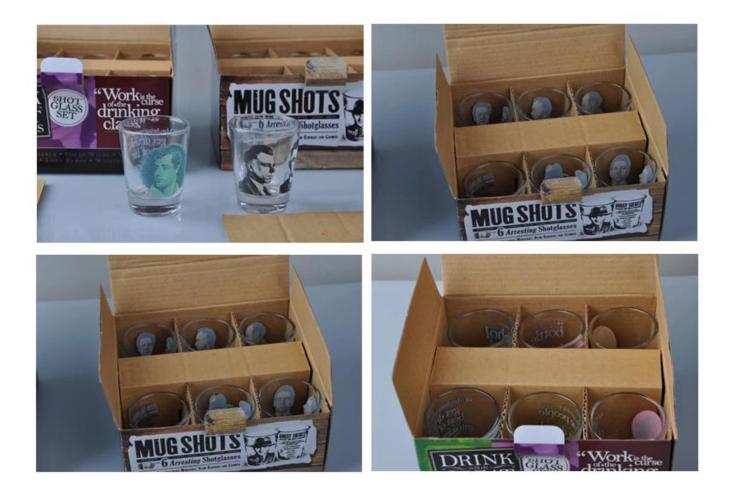

|
| Product Features | <ol> <li>Machine pressed ashtray</li> <li>Suitable for used in pub, hotel, restaurants, hotel,etc</li> <li>Professional Q/C for quality control.</li> <li>Competitive price and quality</li> <li>meet FDA test and food grade</li> </ol>                                                                                                                     |
| For your choices | <ol> <li>Any logo printing on the glass body.</li> <li>Any color painted, frost, electro plate, patterm laser carver for the finish;</li> <li>Special package like shrink wrap, color gift box, white gift box etc:</li> <li>Open new mould for the glass, wood, plastic or metal as you like</li> <li>Different size and shapes meet your needs.</li> </ol> |

## **Product Show:**



# Package:



## **Company show:**



**Factory show:** 



## FAQ About us:

For more **perfume bottle** or any glassware

please visit our website: **www.okcandle.com**