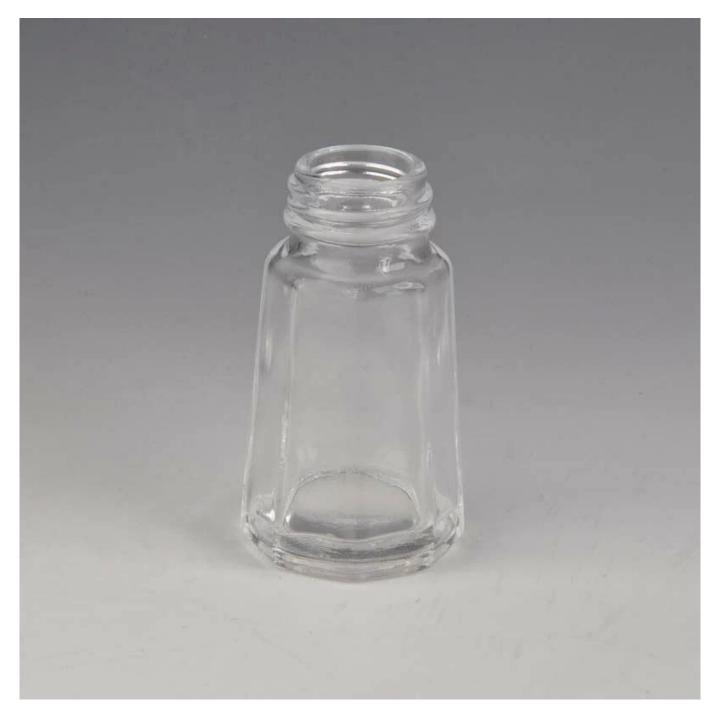

|
| Product Features | <ol> <li>Machine pressed ashtray</li> <li>Suitable for used in pub, hotel, restaurants, hotel, etc</li> <li>Professional Q/C for quality control.</li> <li>Competitive price and quality</li> <li>meet FDA test and food grade</li> </ol>                                                                                                                    |
| For your choices | <ol> <li>Any logo printing on the glass body.</li> <li>Any color painted, frost, electro plate, patterm laser carver for the finish;</li> <li>Special package like shrink wrap, color gift box, white gift box etc:</li> <li>Open new mould for the glass, wood, plastic or metal as you like</li> <li>Different size and shapes meet your needs.</li> </ol> |

#### **Product Show:**



# Package:









## **Company show:**



**Factory show:** 



### FAQ About us:

For more **perfume bottle** or any glassware

please visit our website: <a href="https://www.okcandle.com">www.okcandle.com</a>