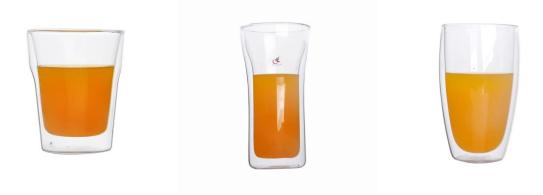

|
|                  | 1. Any logo printing on the glass body.                                  |
| For your choose  | 2. Any color painted, frost, electro plate, pattern laser carver for the |
| _                | finish;                                                                  |
|                  | 3. Special package like shrink wrap, color gift box, white gift box etc: |
|                  | 4. Open new mould for the glass, wood, plastic or metal as you like      |
|                  | 5. Different size and shapes meet your needs.                            |
|                  |                                                                          |

## **Product Photo:**



## Package:



## **Company Show:**



**Related Product** 



For more glass milk cup or any glassware

please visit our website: http://www.okcandle.com/

Or here may help you know more about  $us \square FAQ$