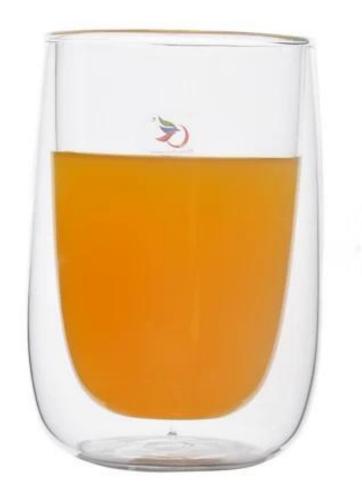

|
|                  |                                                                          |
|                  | 1. Any logo printing on the glass body.                                  |
| For your choose  | 2. Any color painted, frost, electro plate, pattern laser carver for the |
| _                | finish;                                                                  |
|                  | 3. Special package like shrink wrap, color gift box, white gift box etc: |
|                  | 4. Open new mould for the glass, wood, plastic or metal as you like      |
|                  | 5. Different size and shapes meet your needs.                            |
|                  |                                                                          |

## **Product Photo:**



## Package:



## **Company Show:**



**Related Product** 



For more glass milk cup or any glassware

please visit our website: http://www.okcandle.com/

Or here may help you know more about  $us \square FAQ$