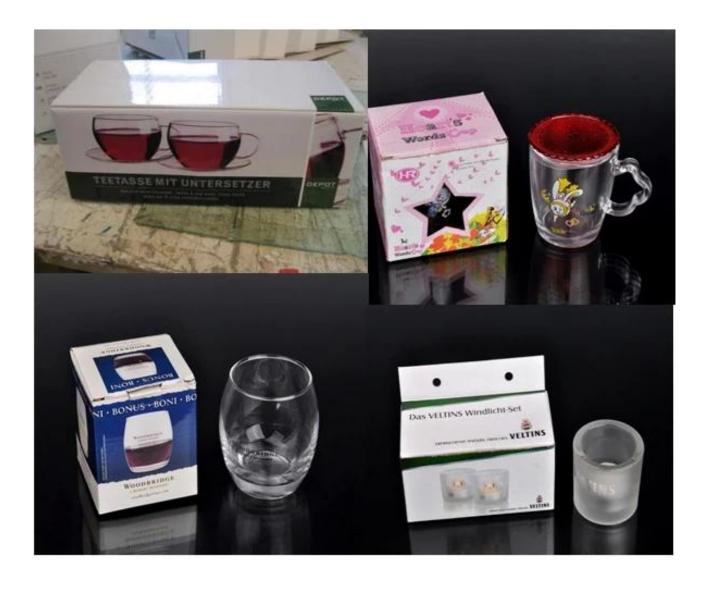

|                                                                          |
|                  | 1. Any logo printing on the glass body.                                  |
| For your choose  | 2. Any color painted, frost, electro plate, pattern laser carver for the |
| _                | finish;                                                                  |
|                  | 3. Special package like shrink wrap, color gift box, white gift box etc: |
|                  | 4. Open new mould for the glass, wood, plastic or metal as you like      |
|                  | 5. Different size and shapes meet your needs.                            |
|                  |                                                                          |

## **Product Photo:**



## Package:



## **Company Show:**



**Related Product** 



For more glass milk cup or any glassware

please visit our website: http://www.okcandle.com/

Or here may help you know more about  $us \square FAQ$