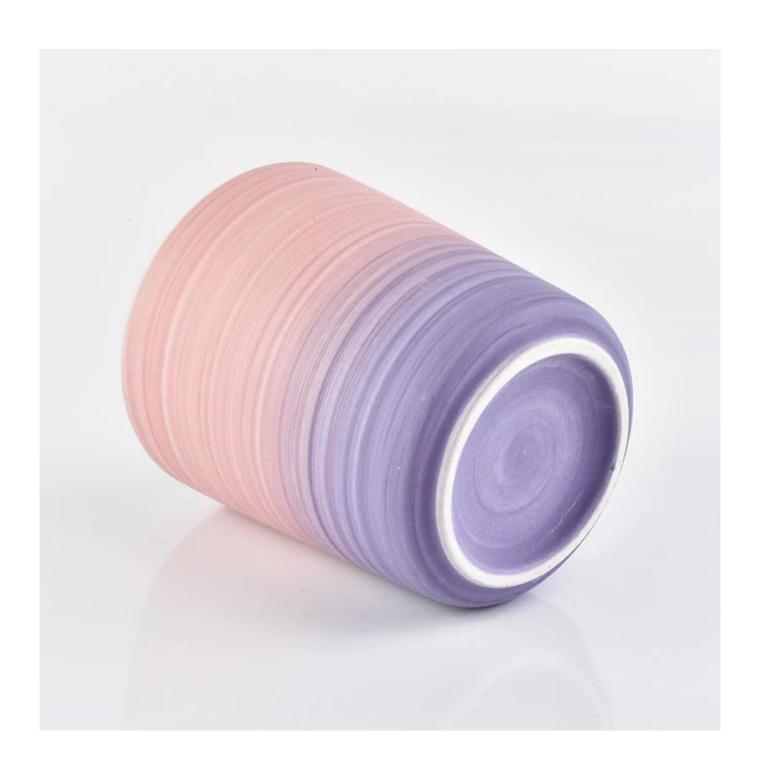

| Element name     | colorful ceramic candle jars for candle making                                                                                                                                                          |
|------------------|---------------------------------------------------------------------------------------------------------------------------------------------------------------------------------------------------------|
| Object number.   | SGFCF18122710                                                                                                                                                                                           |
| Utnij to         | Article-No .: SGFCF18122710 Top dia:86.5mm Bottom dia: 73mm Height:97.5mm Weight:264g Capacity: 347ml MOQ:5000                                                                                          |
| Pojemność        | 10oz 14oz 16oz etc. It's available                                                                                                                                                                      |
| Sampling time    | 1.5 days if the shape and size of the products exist 2.15 days if you need new shape and size of the products                                                                                           |
| Packaging        | 24pcs / 36pcs / 48pcs regular safety packing and so on For export carton with egg divider                                                                                                               |
| MOQ              | 5000pcs                                                                                                                                                                                                 |
| Czas dostawy     | Within 35 days after the order confirmed                                                                                                                                                                |
| Zasady płatności | 30% deposit by T / T in advance, the balance after showing the copy of B / L $$                                                                                                                         |
| Cechy produktu   | <ol> <li>High quality and competitive prices</li> <li>Testing FDA, SGS, LFGB etc.</li> <li>Eco Friendly</li> <li>It is widely aimed at Wedding, party, home, bars etc.</li> <li>Machine made</li> </ol> |