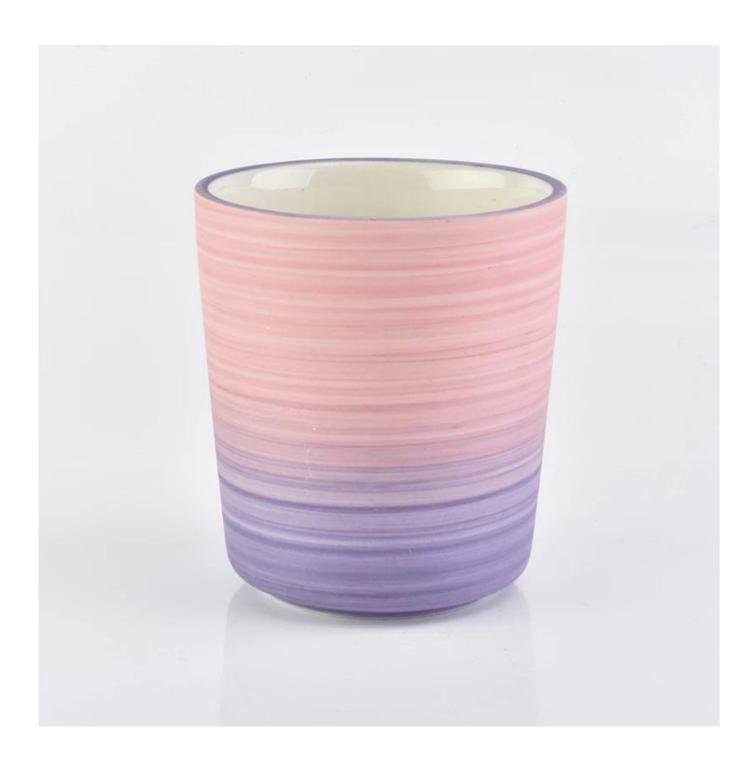

| Element name     | colorful ceramic candle jars for candle making                                                                                                                                                          |
|------------------|---------------------------------------------------------------------------------------------------------------------------------------------------------------------------------------------------------|
| Object number.   | SGFCF18122710                                                                                                                                                                                           |
| Utnij to         | Article-No .: SGFCF18122710 Top dia:86.5mm Bottom dia: 73mm Height:97.5mm Weight:264g Capacity: 347ml MOQ:5000                                                                                          |
| Pojemność        | 10oz 14oz 16oz etc. It's available                                                                                                                                                                      |
| Sampling time    | 1.5 days if the shape and size of the products exist 2.15 days if you need new shape and size of the products                                                                                           |
| Packaging        | 24pcs / 36pcs / 48pcs regular safety packing and so on For export carton with egg divider                                                                                                               |
| MOQ              | 5000pcs                                                                                                                                                                                                 |
| Czas dostawy     | Within 35 days after the order confirmed                                                                                                                                                                |
| Zasady płatności | 30% deposit by T / T in advance, the balance after showing the copy of B / L $$                                                                                                                         |
| Cechy produktu   | <ol> <li>High quality and competitive prices</li> <li>Testing FDA, SGS, LFGB etc.</li> <li>Eco Friendly</li> <li>It is widely aimed at Wedding, party, home, bars etc.</li> <li>Machine made</li> </ol> |