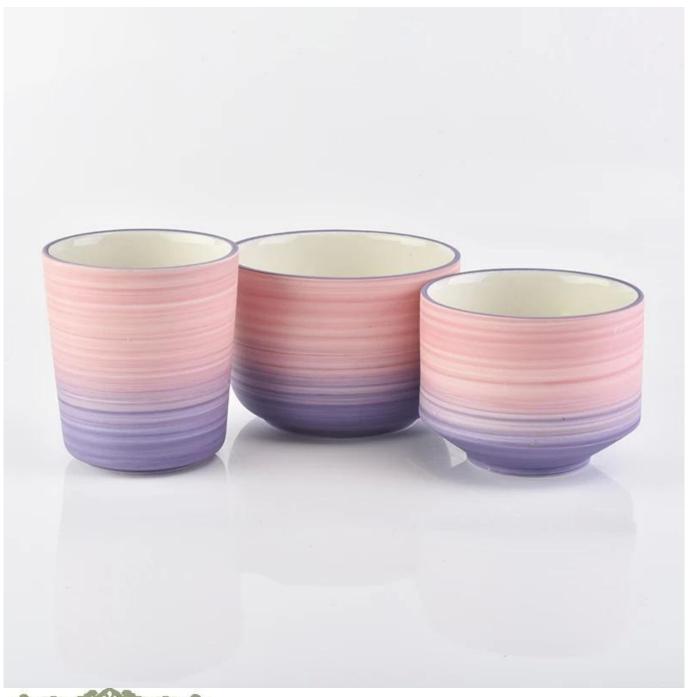

| Element name     | colorful ceramic candle jars for candle making                                                                                                                                                          |
|------------------|---------------------------------------------------------------------------------------------------------------------------------------------------------------------------------------------------------|
| Object number.   | SGFCF18122710                                                                                                                                                                                           |
| Utnij to         | Article-No .: SGFCF18122710 Top dia:86.5mm Bottom dia: 73mm Height:97.5mm Weight:264g Capacity: 347ml MOQ:5000                                                                                          |
| Pojemność        | 10oz 14oz 16oz etc. It's available                                                                                                                                                                      |
| Sampling time    | 1.5 days if the shape and size of the products exist 2.15 days if you need new shape and size of the products                                                                                           |
| Packaging        | 24pcs / 36pcs / 48pcs regular safety packing and so on For export carton with egg divider                                                                                                               |
| MOQ              | 5000pcs                                                                                                                                                                                                 |
| Czas dostawy     | Within 35 days after the order confirmed                                                                                                                                                                |
| Zasady płatności | 30% deposit by T / T in advance, the balance after showing the copy of B / L $$                                                                                                                         |
| Cechy produktu   | <ol> <li>High quality and competitive prices</li> <li>Testing FDA, SGS, LFGB etc.</li> <li>Eco Friendly</li> <li>It is widely aimed at Wedding, party, home, bars etc.</li> <li>Machine made</li> </ol> |