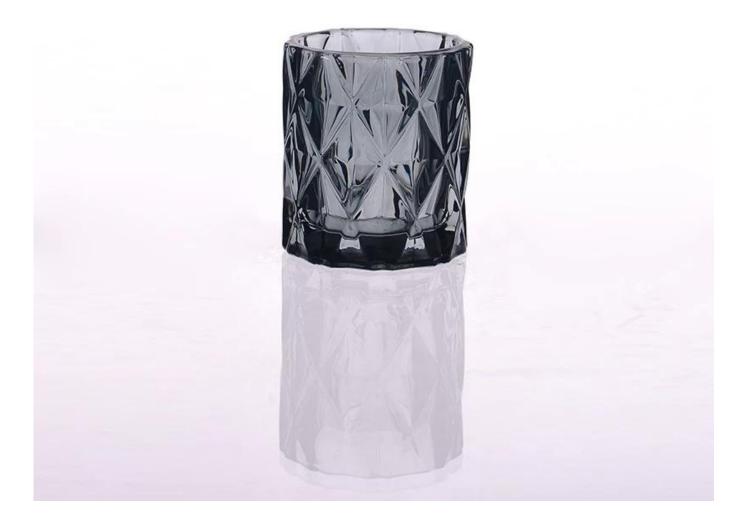

eatures | 2. Suitable for used in hotel, home, etc.                                  |
|                  | 3. It is eco-friendly                                                      |
|                  | 4. Meet FDA test & CA 65 test                                              |
| For your choices | 1. Different designs and sizes for choice                                  |
|                  | 2 .Any color painted, frost, electroplate, pattern laser carver processing |
|                  | 3. Special package like shrink wrap, color gift box, white gift box etc.   |
|                  | 4. We have exclusive workers for quality control                           |
|                  | 5. We have professional workshop and warehouse to ensure the delivery time |



Every day is sunny day











# Similar Products Link

Évery day is sunny day



decoration glass candle holder

#### clear candlestick glass

### Machine pressed



## Uur Company & Sample Room Every day is sunny day



## **Factory Show**

Every day is sunny day







Method of application:

- 1. Using it under guide of the adult
- 2. Washing it with clean or boiling water before usage
- 3. No touching the rim of glass cup, try to take the bottom or the handle of it

**Cautions:** 

- 1. Beer, red wine, white wine, beverage or hot water not be too full
- 2. To avoid to hurt your children's hand , please put it in the place where they can't reach

- **3. Avoid dropping ,Collision and strong impact**
- 4. Not available for microwave oven
- 5. To prevent it from cracking, do not put it over open fire directly