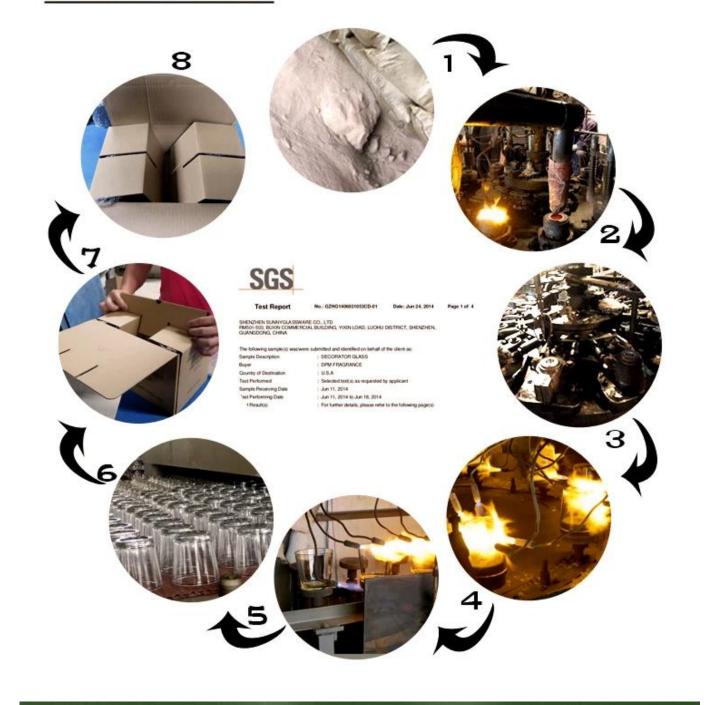

## **Factory Show**

Every day is sunny day

Method of application:

- 1. Using it under guide of the adult
- 2. Washing it with clean or boiling water before usage
- 3. No touching the rim of glass cup, try to take the bottom or the handle of it

**Cautions:** 

- 1. Beer, red wine, white wine, beverage or hot water not be too full
- 2. To avoid to hurt your children's hand , please put it in the place where they can't reach

- **3. Avoid dropping ,Collision and strong impact**
- 4. Not available for microwave oven
- 5. To prevent it from cracking, do not put it over open fire directly