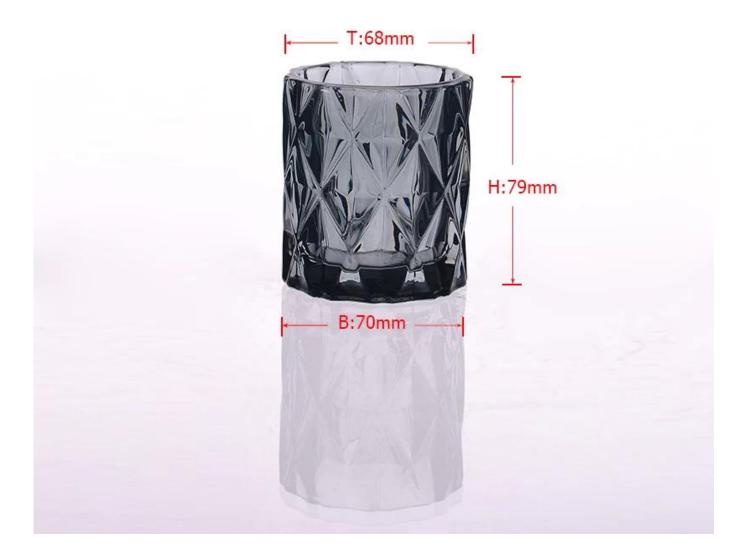

| 5 Produ          | Ict Details Every day is sunny day                                         |
|------------------|----------------------------------------------------------------------------|
| Item No.         | SGHY14123101                                                               |
| Material         | Hight white glass                                                          |
| Process          | Machine made                                                               |
| Samples time     | 1. 5 days if at exist shaped and size of glass                             |
|                  | 2. 15 days if need new shape or size of glass                              |
| Packing          | Normal packing,6 pcs into inner box, 72 pcs per carton                     |
| Product Capacity | 500,000~1,000,000 pcs per month                                            |
| Delivery time    | Within 35 days after the sample and order confirmed                        |
| Payment terms    | 30% deposit by T/T in advance and the balance against the copy of B/L      |
| Shipment         | By sea, by air, by Express and your shipping agent is acceptable           |
|                  | 1. Machine made colored engraving glass candle holder with high quality    |
| Product Features | 2. Suitable for used in hotel, home, etc.                                  |
|                  | 3. It is eco-friendly                                                      |
|                  | 4. Meet FDA test & CA 65 test                                              |
| For your choices | 1. Different designs and sizes for choice                                  |
|                  | 2 .Any color painted, frost, electroplate, pattern laser carver processing |
|                  | 3. Special package like shrink wrap, color gift box, white gift box etc.   |
|                  | 4. We have exclusive workers for quality control                           |
|                  | 5. We have professional workshop and warehouse to ensure the delivery time |