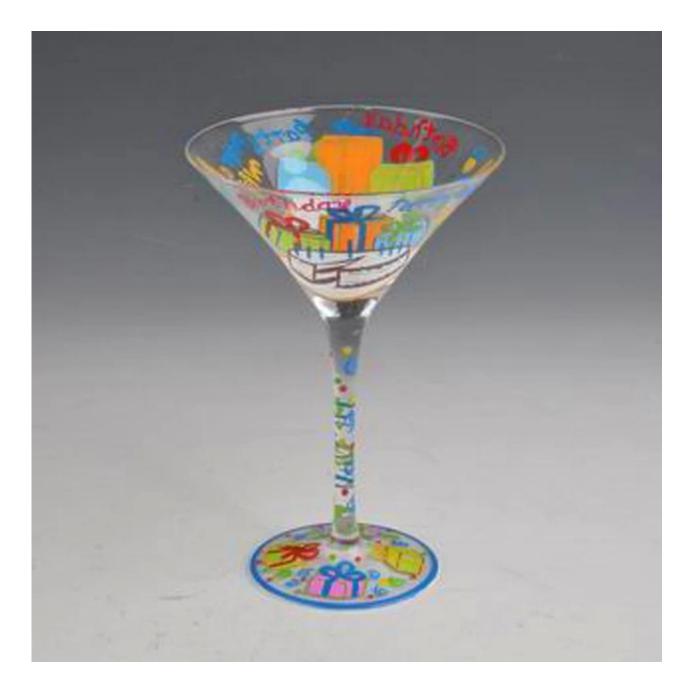

|
| Product Features | <ol> <li>Man made decanter</li> <li>Suitable for used in pub, hotel, restaurants, hotel,etc</li> <li>Professional Q/C for quality control</li> <li>Competitive price and quality</li> <li>Meet FDA test and food grade</li> </ol>                                                                                                                       |
| For your choices | <ol> <li>Any logo printing on the glass body</li> <li>Any color painted, frost, electroplate, pattern laser carver for the finish</li> <li>Special package like shrink wrap, color gift box, white gift box etc</li> <li>Open new mould for the glass, wood, plastic or metal as you like</li> <li>Different size and shapes meet your needs</li> </ol> |

## **Product show**



Related product



Company show:



Factory show:



## About us:

## FAQ

For more information, please visit our website: www.okcandle.com