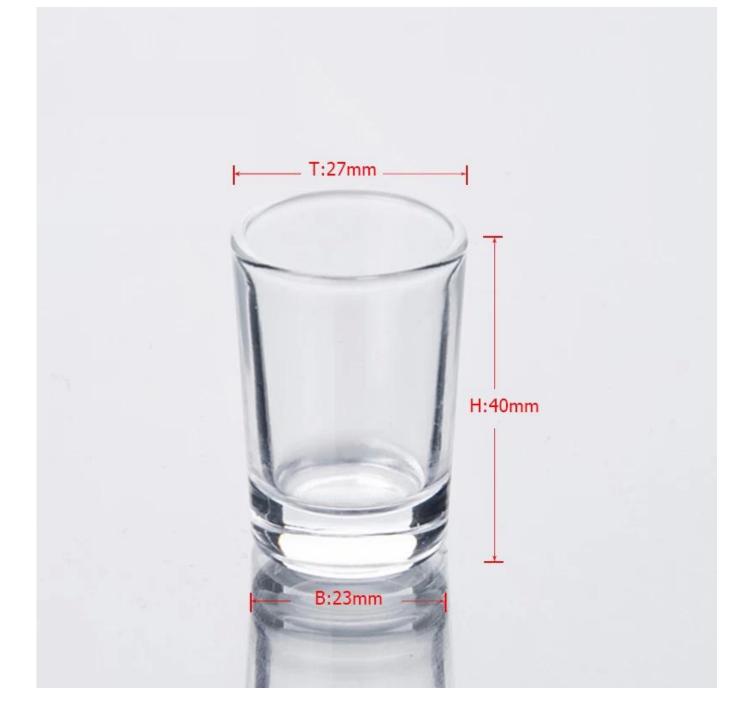

| 3. It is eco-friendly                                                      |
|                  | 4. Meet CE & FDA test & CA 65 test                                         |
|                  | 1. Different designs and sizes for choice                                  |
|                  | 2 .Any color painted, frost, electroplate, pattern laser carver processing |
| For your choices | 3. Special package like shrink wrap, color gift box, white gift box etc.   |
|                  | 4. We have exclusive workers for quality control                           |
|                  | 5. We have professional workshop and warehouse to ensure the delivery time |
|                  |                                                                            |

#### **Product Photo:**





### **Related Products:**



## <u>shaped shot glass</u>

# **Company Show:**



**Factory Show:** 



For more <u>shot glass</u> or any glassware, please visit our website: <u>http://www.okcandle.com/</u> Or here may help you know more about us: **FAQ**