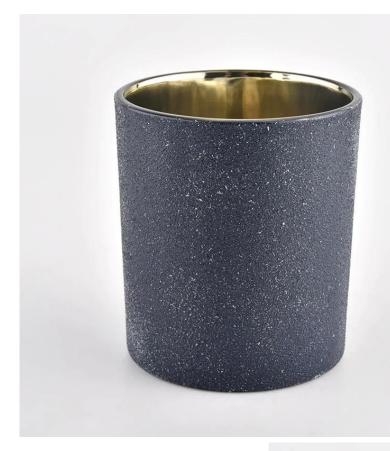

# black sandy glass candle vessel shiny gold inside

Sunny Glatwares not only places OEM / ODM orders, but also helps many brands to start with product concepts.

Why choose Sunny.

#### Flexible dimensions design can expand rapidly your market

Top dia: 80 mm Bottom dia: 75 mm Height: 90 mm Weight: 284 g Capcity: 290ml

MOQ: 3000 PCS

We transform your ideas into creative fragrant products and we sell ourselves on the local market.