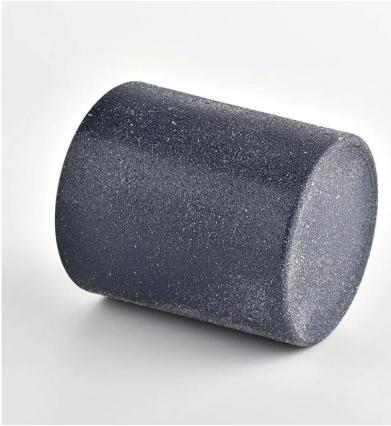

# black sandy glass candle vessel shiny gold inside

Sunny Glatwares not only places OEM / ODM orders, but also helps many brands to start with product concepts.

Why choose Sunny.

#### Flexible dimensions design can expand rapidly your market

Top dia: 80 mm Bottom dia: 75 mm Height: 90 mm Weight: 284 g Capcity: 290ml

MOQ: 3000 PCS

We transform your ideas into creative fragrant products and we sell ourselves on the local market.