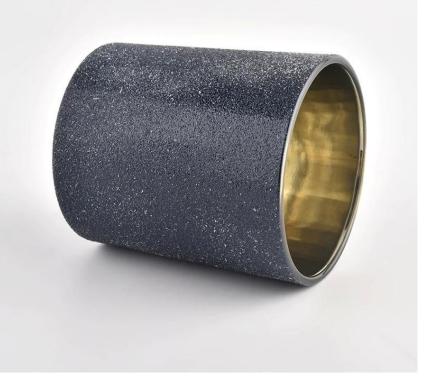

# black sandy glass candle vessel shiny gold inside

Sunny Glatwares not only places OEM / ODM orders, but also helps many brands to start with product concepts.

Why choose Sunny.

#### Flexible dimensions design can expand rapidly your market

Top dia: 80 mm Bottom dia: 75 mm Height: 90 mm Weight: 284 g Capcity: 290ml

MOQ: 3000 PCS

We transform your ideas into creative fragrant products and we sell ourselves on the local market.