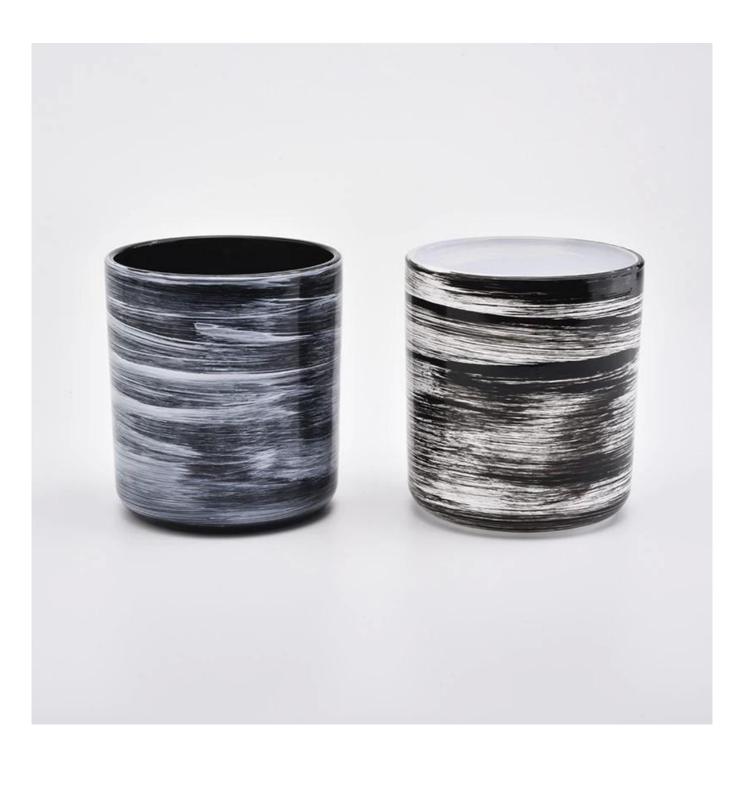

# Flexible size design can be expanded quickly Your market

Top DIA.: 95mm

Bottom diameter: 90mm

Height: 105mm. Capacity: 489ml. Weight: 489g

We translate your ideas into creative spices products, we sell yourself in the local market.

#### feature of product

- 1. High quality home decorative glass incense bottle.
- 2. Applicable to hotel, wedding, etc.
- 3. Meet the function of ASTM test products.

- . Decorative dinner in the bar or bar
- . Suitable for families, hotels or gardens
- . Special lover gift
- . Any chance of decoration