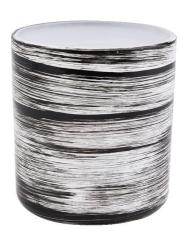

# Flexible size design can be expanded quickly Your market

Top DIA.: 95mm

Bottom diameter: 90mm

Height: 105mm. Capacity: 489ml. Weight: 489g

We translate your ideas into creative spices products, we sell yourself in the local market.

#### feature of product

- 1. High quality home decorative glass incense bottle.
- 2. Applicable to hotel, wedding, etc.
- 3. Meet the function of ASTM test products.