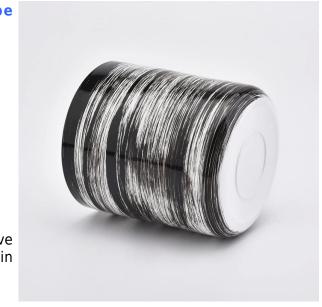

# Flexible size design can be expanded quickly Your market

Top DIA.: 95mm

Bottom diameter: 90mm

Height: 105mm. Capacity: 489ml. Weight: 489g

We translate your ideas into creative spices products, we sell yourself in the local market.

#### feature of product

- 1. High quality home decorative glass incense bottle.
- 2. Applicable to hotel, wedding, etc.
- 3. Meet the function of ASTM test products.