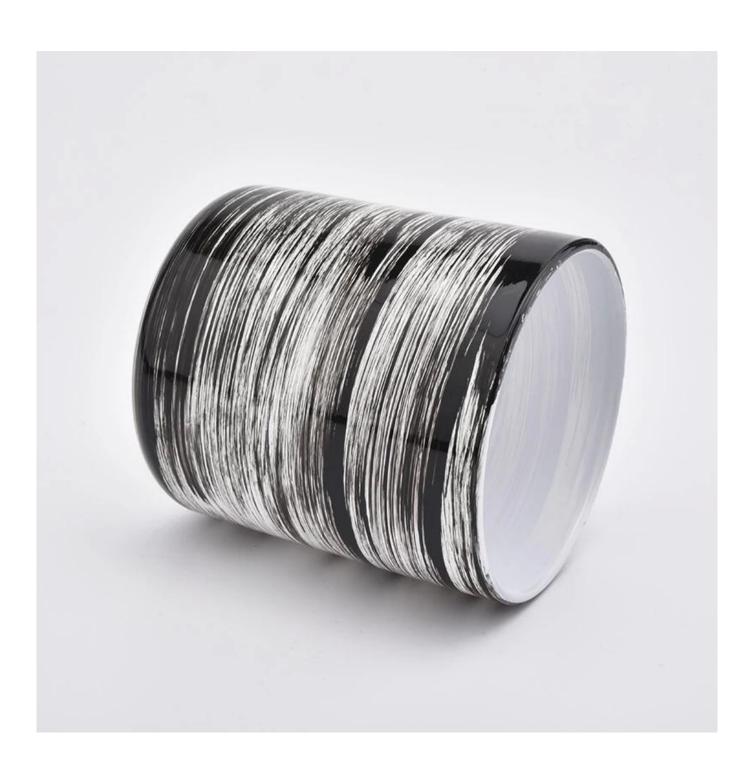

# Flexible size design can be expanded quickly Your market

Top DIA.: 95mm

Bottom diameter: 90mm

Height: 105mm. Capacity: 489ml. Weight: 489g

We translate your ideas into creative spices products, we sell yourself in the local market.

#### feature of product

- 1. High quality home decorative glass incense bottle.
- 2. Applicable to hotel, wedding, etc.
- 3. Meet the function of ASTM test products.