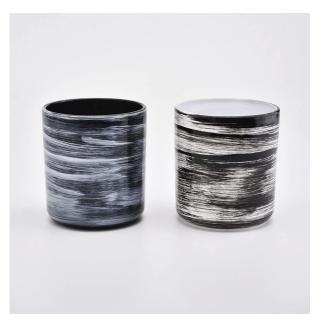

# Flexible size design can be expanded quickly Your market

Top DIA.: 95mm

Bottom diameter: 90mm

Height: 105mm. Capacity: 489ml. Weight: 489g

We translate your ideas into creative spices products, we sell yourself in the local market.

#### feature of product

- 1. High quality home decorative glass incense bottle.
- 2. Applicable to hotel, wedding, etc.
- 3. Meet the function of ASTM test products.