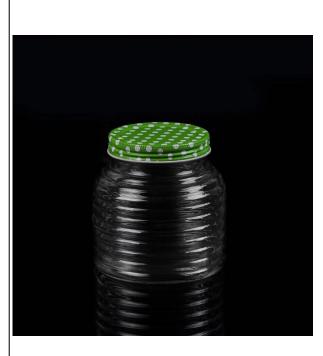

## **Hermetic Glass Storage Jars**

| _                  |                                                                                                                                                    |
|--------------------|----------------------------------------------------------------------------------------------------------------------------------------------------|
| Item name          | Thread patterned Glass Jar                                                                                                                         |
| Item No.           | SGWJ15081508                                                                                                                                       |
| Size               | Top dia: 82mm<br>Bottom dia:110mm<br>Height: 113mm<br>Capacity: 720ml                                                                              |
| Weight             | 376g                                                                                                                                               |
| Sample<br>time     | 1.5 days if at exist shape and size of products<br>2.15 days if need new shape and size of products                                                |
| Packing            | Normal safety packing 24pcs/36pcs/48pcs etc. per export carton with egg divider                                                                    |
| MOQ                | 20,000pcs                                                                                                                                          |
| Delivery<br>time   | Within 35 days after order confirmed                                                                                                               |
| Payment<br>terms   | 30% deposit by T/T in advance, the balance after showing the copy of B/L                                                                           |
| Product<br>feature | 1.High quality and competitve prices 2.Meet FDA, SGS,LFGB etc. test 3.Eco-friendly 4.Widely apply to Wedding, party, home, bar etc. 5.Machine made |