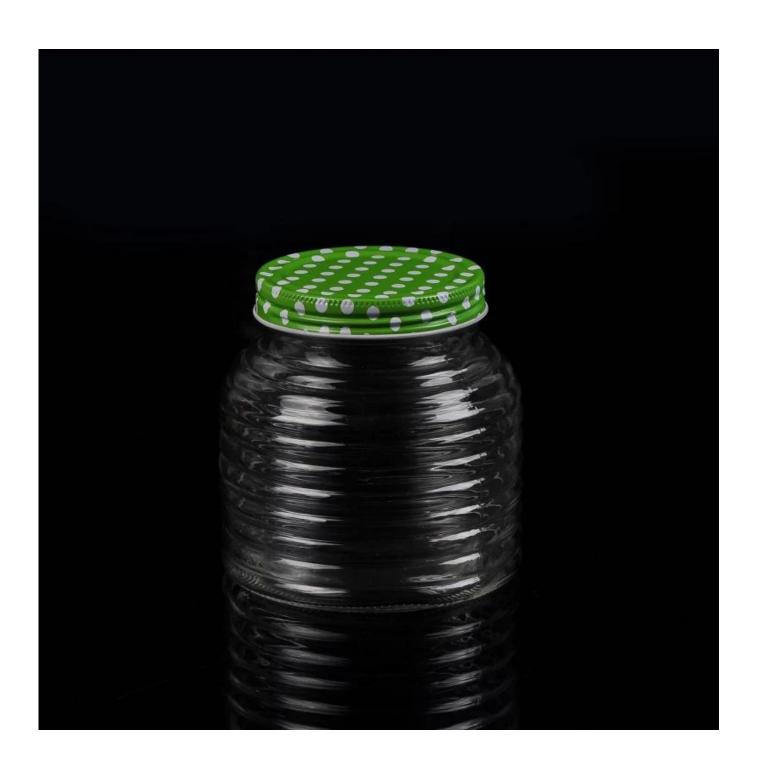

## **Hermetic Glass Storage Jars**

| _                  |                                                                                                                                                    |
|--------------------|----------------------------------------------------------------------------------------------------------------------------------------------------|
| Item name          | Thread patterned Glass Jar                                                                                                                         |
| Item No.           | SGWJ15081508                                                                                                                                       |
| Size               | Top dia: 82mm<br>Bottom dia:110mm<br>Height: 113mm<br>Capacity: 720ml                                                                              |
| Weight             | 376g                                                                                                                                               |
| Sample<br>time     | 1.5 days if at exist shape and size of products<br>2.15 days if need new shape and size of products                                                |
| Packing            | Normal safety packing 24pcs/36pcs/48pcs etc. per export carton with egg divider                                                                    |
| MOQ                | 20,000pcs                                                                                                                                          |
| Delivery<br>time   | Within 35 days after order confirmed                                                                                                               |
| Payment<br>terms   | 30% deposit by T/T in advance, the balance after showing the copy of B/L                                                                           |
| Product<br>feature | 1.High quality and competitve prices 2.Meet FDA, SGS,LFGB etc. test 3.Eco-friendly 4.Widely apply to Wedding, party, home, bar etc. 5.Machine made |