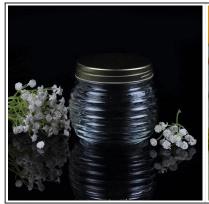

## **Hermetic Glass Storage Jars**

| _                  |                                                                                                                                                    |
|--------------------|----------------------------------------------------------------------------------------------------------------------------------------------------|
| Item name          | Thread patterned Glass Jar                                                                                                                         |
| Item No.           | SGWJ15081508                                                                                                                                       |
| Size               | Top dia: 82mm<br>Bottom dia:110mm<br>Height: 113mm<br>Capacity: 720ml                                                                              |
| Weight             | 376g                                                                                                                                               |
| Sample<br>time     | 1.5 days if at exist shape and size of products<br>2.15 days if need new shape and size of products                                                |
| Packing            | Normal safety packing 24pcs/36pcs/48pcs etc. per export carton with egg divider                                                                    |
| MOQ                | 20,000pcs                                                                                                                                          |
| Delivery<br>time   | Within 35 days after order confirmed                                                                                                               |
| Payment<br>terms   | 30% deposit by T/T in advance, the balance after showing the copy of B/L                                                                           |
| Product<br>feature | 1.High quality and competitve prices 2.Meet FDA, SGS,LFGB etc. test 3.Eco-friendly 4.Widely apply to Wedding, party, home, bar etc. 5.Machine made |