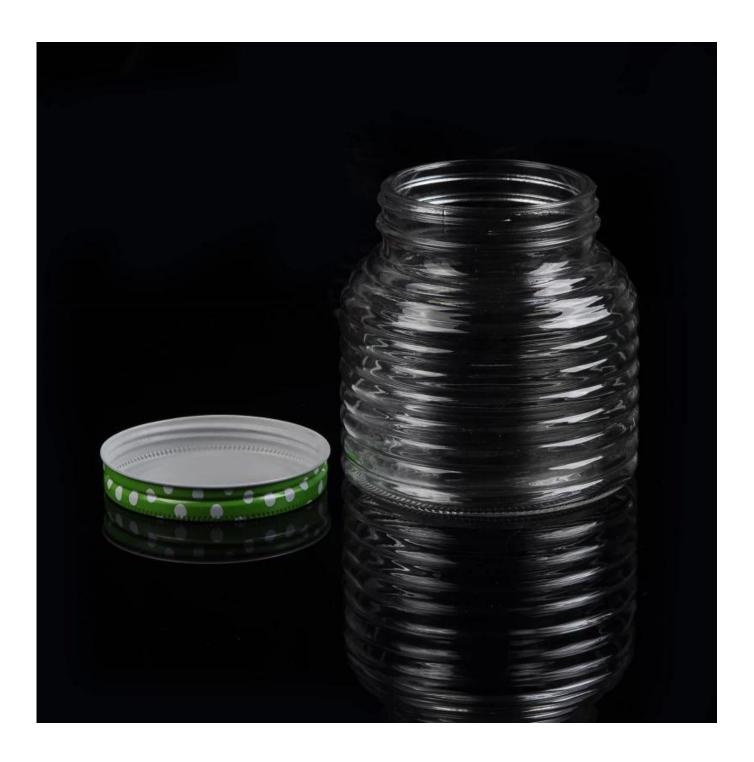

## **Hermetic Glass Storage Jars**

| _                  |                                                                                                                                                    |
|--------------------|----------------------------------------------------------------------------------------------------------------------------------------------------|
| Item name          | Thread patterned Glass Jar                                                                                                                         |
| Item No.           | SGWJ15081508                                                                                                                                       |
| Size               | Top dia: 82mm<br>Bottom dia:110mm<br>Height: 113mm<br>Capacity: 720ml                                                                              |
| Weight             | 376g                                                                                                                                               |
| Sample<br>time     | 1.5 days if at exist shape and size of products<br>2.15 days if need new shape and size of products                                                |
| Packing            | Normal safety packing 24pcs/36pcs/48pcs etc. per export carton with egg divider                                                                    |
| MOQ                | 20,000pcs                                                                                                                                          |
| Delivery<br>time   | Within 35 days after order confirmed                                                                                                               |
| Payment<br>terms   | 30% deposit by T/T in advance, the balance after showing the copy of B/L                                                                           |
| Product<br>feature | 1.High quality and competitve prices 2.Meet FDA, SGS,LFGB etc. test 3.Eco-friendly 4.Widely apply to Wedding, party, home, bar etc. 5.Machine made |