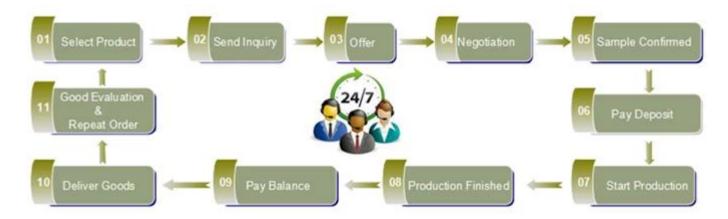

|
| MOQ                | 20,000pcs                                                                                                                                          |
| Delivery<br>time   | Within 35 days after order confirmed                                                                                                               |
| Payment<br>terms   | 30% deposit by T/T in advance, the balance after showing the copy of B/L                                                                           |
| Product<br>feature | 1.High quality and competitve prices 2.Meet FDA, SGS,LFGB etc. test 3.Eco-friendly 4.Widely apply to Wedding, party, home, bar etc. 5.Machine made |



































## Factory Show



## Spray colour









For more information, please visit our website:  $\underline{www.okcandle.com}$