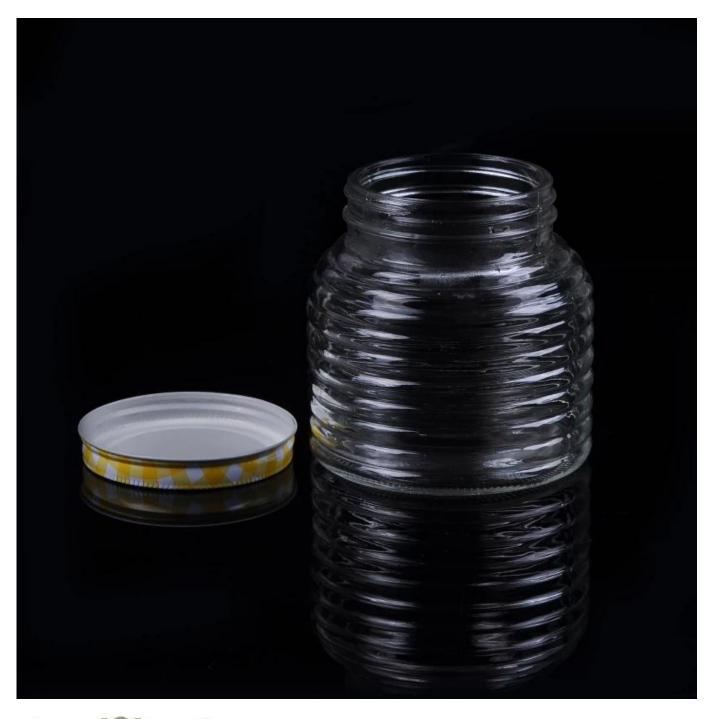

## **Hermetic Glass Storage Jars**

| _                  |                                                                                                                                                    |
|--------------------|----------------------------------------------------------------------------------------------------------------------------------------------------|
| Item name          | Thread patterned Glass Jar                                                                                                                         |
| Item No.           | SGWJ15081508                                                                                                                                       |
| Size               | Top dia: 82mm<br>Bottom dia:110mm<br>Height: 113mm<br>Capacity: 720ml                                                                              |
| Weight             | 376g                                                                                                                                               |
| Sample<br>time     | 1.5 days if at exist shape and size of products<br>2.15 days if need new shape and size of products                                                |
| Packing            | Normal safety packing 24pcs/36pcs/48pcs etc. per export carton with egg divider                                                                    |
| MOQ                | 20,000pcs                                                                                                                                          |
| Delivery<br>time   | Within 35 days after order confirmed                                                                                                               |
| Payment<br>terms   | 30% deposit by T/T in advance, the balance after showing the copy of B/L                                                                           |
| Product<br>feature | 1.High quality and competitve prices 2.Meet FDA, SGS,LFGB etc. test 3.Eco-friendly 4.Widely apply to Wedding, party, home, bar etc. 5.Machine made |