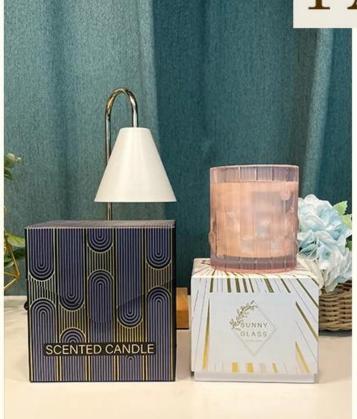

Sunny Glassware blue glass candle jar for making supply wholesale

| Mierzyć              | Item No.:SGHL21112620 Top dia:80mm Bottom dia:74mm Height:90mm Weight:303g Capacity:290ml |
|----------------------|-------------------------------------------------------------------------------------------|
| Packaging            | Normal packaging, individual gift box, PVC box, window box, color box, white box, etc.    |
| dostawa czas         | Confirmed within 35 days of the rehearsal and order                                       |
| Zapłata<br>wyrażenie | 30% deposit by T/T in advance and the remaining amount against the copy of B/L            |
| Audycja              | At sea, air, according to Express and your shipping representative is acceptable          |
| Usage event          | Residential culture, wedding decoration, wedding lectures, decorative improvement,        |