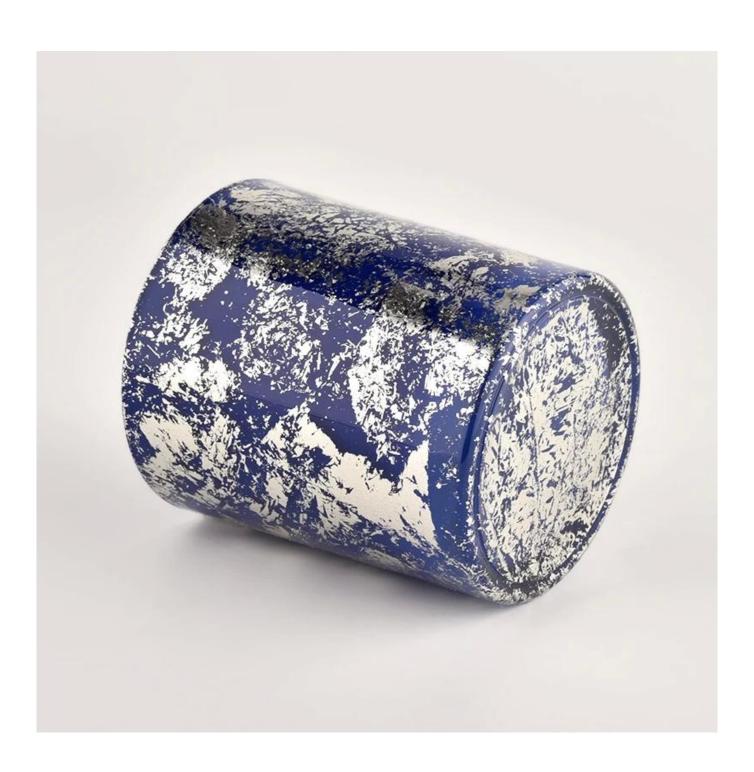

Sunny Glassware blue glass candle jar for making supply wholesale

| Mierzyć              | Item No.:SGHL21112620 Top dia:80mm Bottom dia:74mm Height:90mm Weight:303g Capacity:290ml |
|----------------------|-------------------------------------------------------------------------------------------|
| Packaging            | Normal packaging, individual gift box, PVC box, window box, color box, white box, etc.    |
| dostawa czas         | Confirmed within 35 days of the rehearsal and order                                       |
| Zapłata<br>wyrażenie | 30% deposit by T/T in advance and the remaining amount against the copy of B/L            |
| Audycja              | At sea, air, according to Express and your shipping representative is acceptable          |
| Usage event          | Residential culture, wedding decoration, wedding lectures, decorative improvement,        |