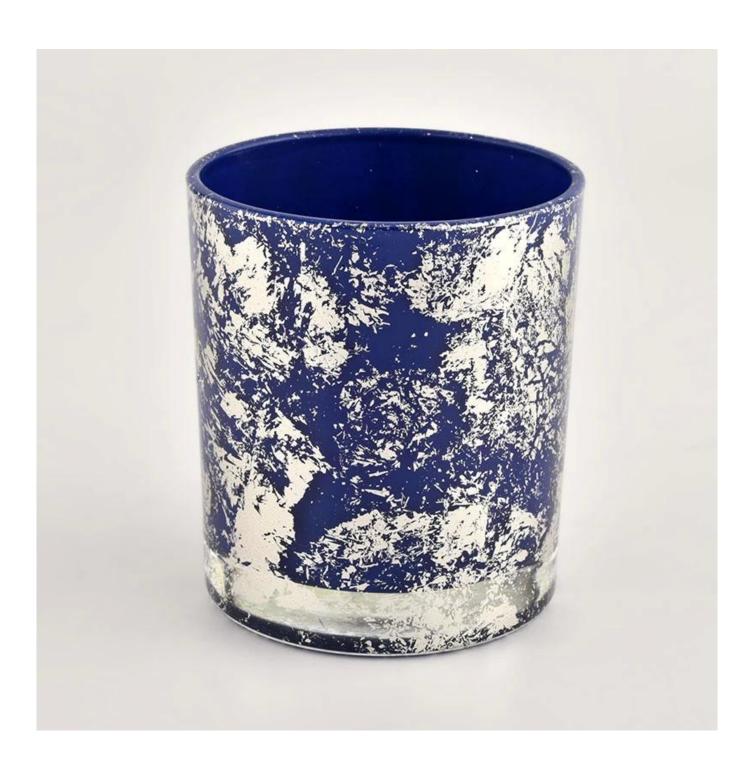

Sunny Glassware blue glass candle jar for making supply wholesale

| Mierzyć              | Item No.:SGHL21112620 Top dia:80mm Bottom dia:74mm Height:90mm Weight:303g Capacity:290ml |
|----------------------|-------------------------------------------------------------------------------------------|
| Packaging            | Normal packaging, individual gift box, PVC box, window box, color box, white box, etc.    |
| dostawa czas         | Confirmed within 35 days of the rehearsal and order                                       |
| Zapłata<br>wyrażenie | 30% deposit by T/T in advance and the remaining amount against the copy of B/L            |
| Audycja              | At sea, air, according to Express and your shipping representative is acceptable          |
| Usage event          | Residential culture, wedding decoration, wedding lectures, decorative improvement,        |