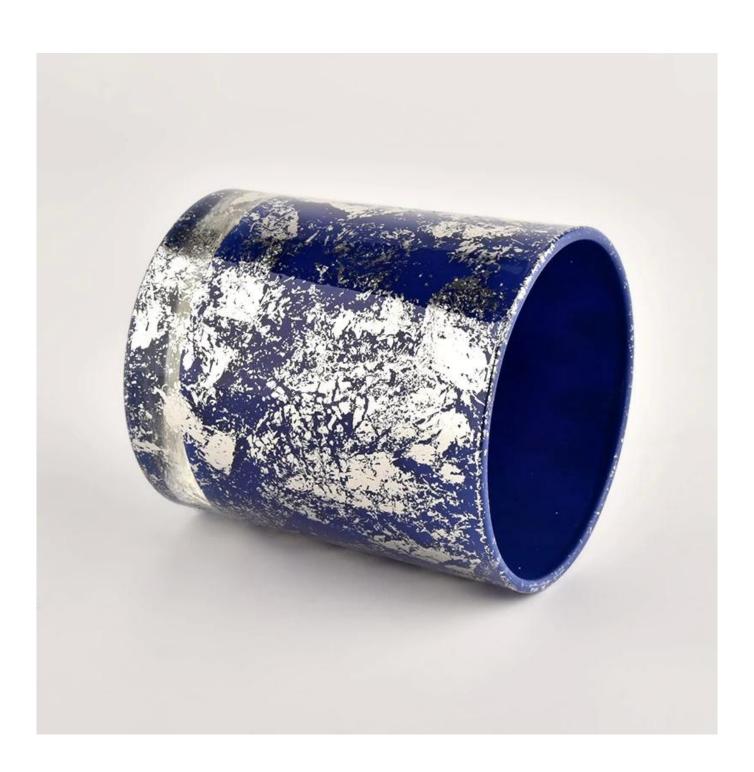

Sunny Glassware blue glass candle jar for making supply wholesale

| Mierzyć              | Item No.:SGHL21112620 Top dia:80mm Bottom dia:74mm Height:90mm Weight:303g Capacity:290ml |
|----------------------|-------------------------------------------------------------------------------------------|
| Packaging            | Normal packaging, individual gift box, PVC box, window box, color box, white box, etc.    |
| dostawa czas         | Confirmed within 35 days of the rehearsal and order                                       |
| Zapłata<br>wyrażenie | 30% deposit by T/T in advance and the remaining amount against the copy of B/L            |
| Audycja              | At sea, air, according to Express and your shipping representative is acceptable          |
| Usage event          | Residential culture, wedding decoration, wedding lectures, decorative improvement,        |