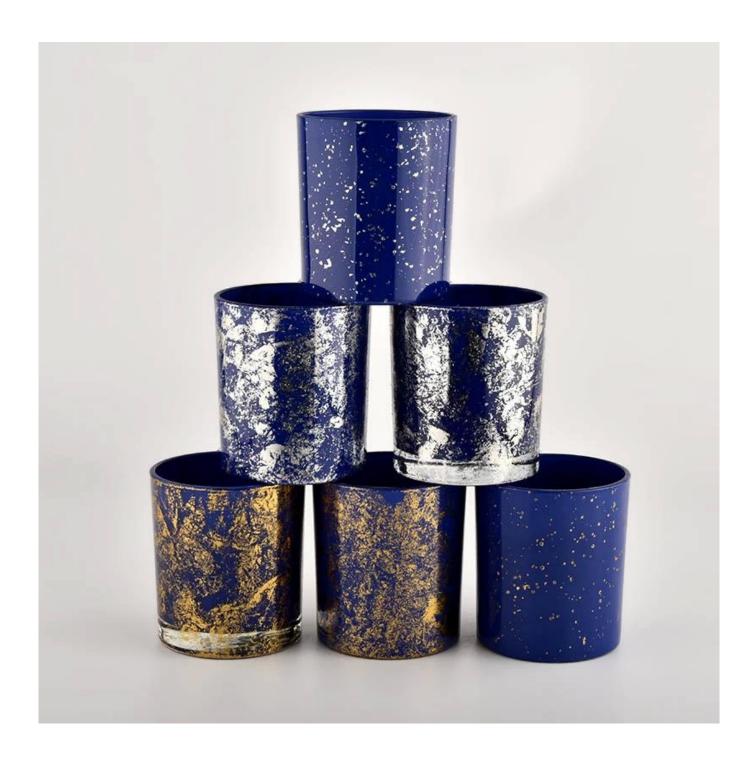

Sunny Glassware blue glass candle jar for making supply wholesale

### Opis produktu

| Nazwa<br>produktu | Sunny Glassware blue glass candle jar for making supply wholesale                                                   |
|-------------------|---------------------------------------------------------------------------------------------------------------------|
|                   | <ol> <li>5 days if there is glass shape and size</li> <li>15 days if you need new shapes and sizes glass</li> </ol> |

| Mierzyć              | Item No.:SGHL21112620 Top dia:80mm Bottom dia:74mm Height:90mm Weight:303g Capacity:290ml |
|----------------------|-------------------------------------------------------------------------------------------|
| Packaging            | Normal packaging, individual gift box, PVC box, window box, color box, white box, etc.    |
| dostawa czas         | Confirmed within 35 days of the rehearsal and order                                       |
| Zapłata<br>wyrażenie | 30% deposit by T/T in advance and the remaining amount against the copy of B/L            |
| Audycja              | At sea, air, according to Express and your shipping representative is acceptable          |
| Usage event          | Residential culture, wedding decoration, wedding lectures, decorative improvement,        |