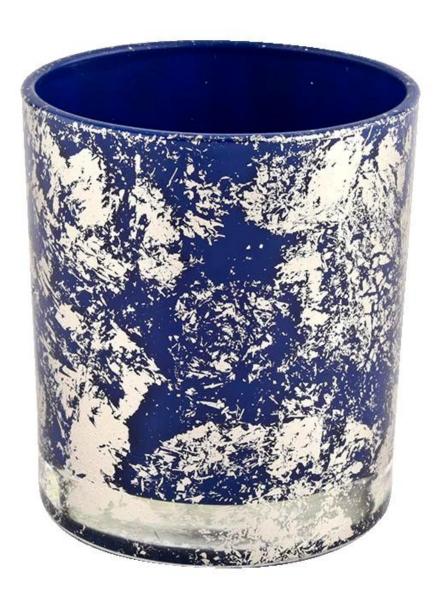

Sunny Glassware blue glass candle jar for making supply wholesale

| Mierzyć              | Item No.:SGHL21112620 Top dia:80mm Bottom dia:74mm Height:90mm Weight:303g Capacity:290ml |
|----------------------|-------------------------------------------------------------------------------------------|
| Packaging            | Normal packaging, individual gift box, PVC box, window box, color box, white box, etc.    |
| dostawa czas         | Confirmed within 35 days of the rehearsal and order                                       |
| Zapłata<br>wyrażenie | 30% deposit by T/T in advance and the remaining amount against the copy of B/L            |
| Audycja              | At sea, air, according to Express and your shipping representative is acceptable          |
| Usage event          | Residential culture, wedding decoration, wedding lectures, decorative improvement,        |