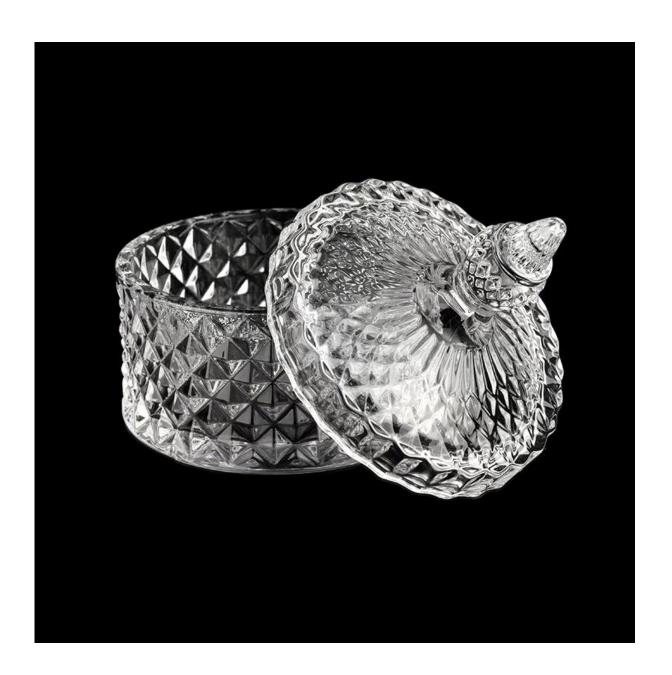

### Flexible size design allows your market to grow rapidly

With our strong support, our customers are growing rapidly, from small workshops to industry leaders.

small glass candle jars wholesale with glass lid item NO[SGKS22031101 Słoik:

Top dia: 84mm Bottom dia: 84mm

Height: 46mm Weight: 194g Capacity: 140ml

Pokrywa: dia: 84mm

Height: 66mm Weight: 118g MOQ:3000 pcs

We purchased an 1,800 square meter international office in Shenzhen.