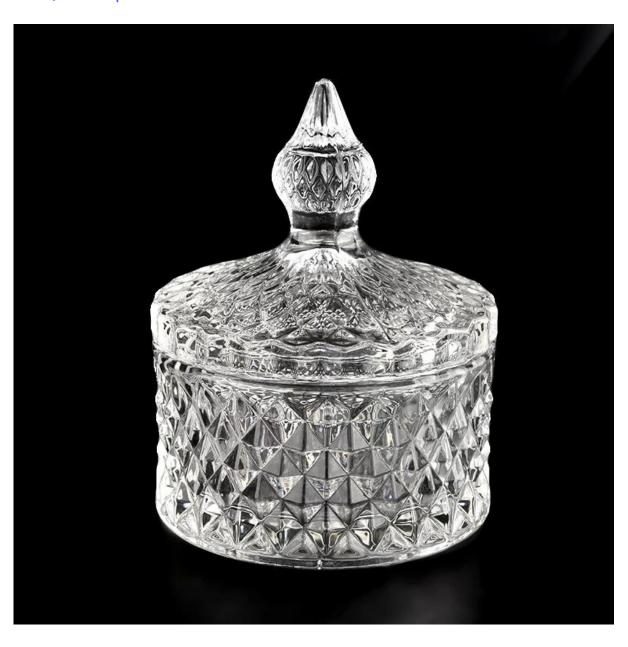

### Flexible size design allows your market to grow rapidly

With our strong support, our customers are growing rapidly, from small workshops to industry leaders.

small glass candle jars wholesale with glass lid item NO[SGKS22031101 Słoik:

Top dia: 84mm Bottom dia: 84mm

Height: 46mm Weight: 194g Capacity: 140ml

Pokrywa: dia: 84mm

Height: 66mm Weight: 118g MOQ:3000 pcs

We purchased an 1,800 square meter international office in Shenzhen.