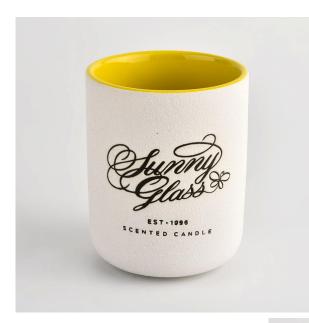

#### Flexible dimensions design can expand rapidly your market

Top dia: 83mm Bottom dia: 81.5mm Height: 104mm Weight: 307g Capacity: 390ml

MOQ: 3000 PCS

We transform your ideas into creative fragrant products and we sell ourselves on the local market.