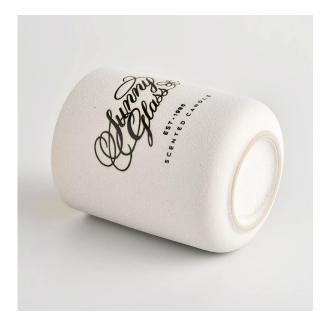

#### Flexible dimensions design can expand rapidly your market

Top dia: 83mm Bottom dia: 81.5mm Height: 104mm Weight: 307g Capacity: 390ml

MOQ: 3000 PCS

We transform your ideas into creative fragrant products and we sell ourselves on the local market.