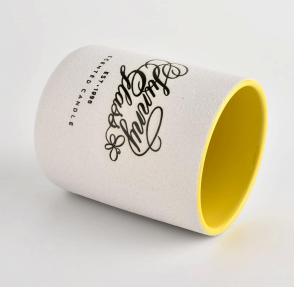

#### Flexible dimensions design can expand rapidly your market

Top dia: 83mm Bottom dia: 81.5mm Height: 104mm Weight: 307g Capacity: 390ml

MOQ: 3000 PCS

We transform your ideas into creative fragrant products and we sell ourselves on the local market.