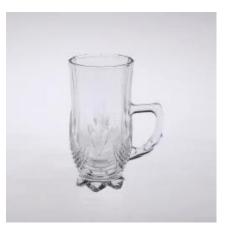

## **Product Photo:**

## **Product Details:**

| Item No.         | SGZ09067                                                                   |
|------------------|----------------------------------------------------------------------------|
| Material         | High white glass                                                           |
| Process          | Machine made                                                               |
| Samples time     | 1. 5 days if at exist shaped and size of glass                             |
|                  | 2. 15 days if need new shape or size of glass                              |
| Packing          | Normal packing,4 pcs into inner box, 48 pcs per carton                     |
| Product Capacity | 500,000~1,000,000 pcs per month                                            |
| Delivery time    | Within 35 days after the sample and order confirmed                        |
| Payment terms    | 30% deposit by T/T in advance and the balance against the copy of B/L      |
| Shipment         | By sea, by air, by Express and your shipping agent is acceptable           |
|                  | 1. Machine made drinking glass with high quality                           |
| Product Features | 2. Suitable for used in hotel, home, etc.                                  |
|                  | 3. It is eco-friendly                                                      |
|                  | 4. Meet CE & FDA test & CA 65 test                                         |
|                  | 1. Different designs and sizes for choice                                  |
|                  | 2 .Any color painted, frost, electroplate, pattern laser carver processing |
| For your choices | 3. Special package like shrink wrap, color gift box, white gift box etc.   |
|                  | 4. We have exclusive workers for quality control                           |
|                  | 5. We have professional workshop and warehouse to ensure the delivery time |