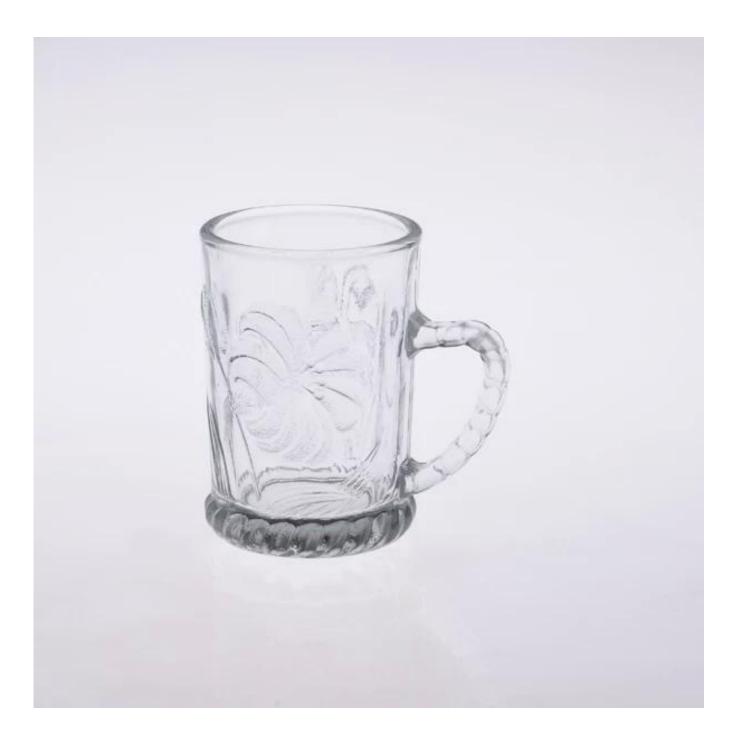

t Features | 2. Suitable for used in hotel, home, etc.                                  |
|                  | 3. It is eco-friendly                                                      |
|                  | 4. Meet CE & FDA test & CA 65 test                                         |
|                  | 1. Different designs and sizes for choice                                  |
|                  | 2 .Any color painted, frost, electroplate, pattern laser carver processing |
| For your choices | 3. Special package like shrink wrap, color gift box, white gift box etc.   |
|                  | 4. We have exclusive workers for quality control                           |
|                  | 5. We have professional workshop and warehouse to ensure the delivery time |

## **Product Photo:**





## **Related Products:**



hight white glass mug



<u>clear water glass mug</u>



wholesale glass mug

## **Company Show:**



Factory Show:



For more **glass mug** or any glassware, please visit our website: <u>http://www.okcandle.com/</u> Or here may help you know more about us: **FAQ**