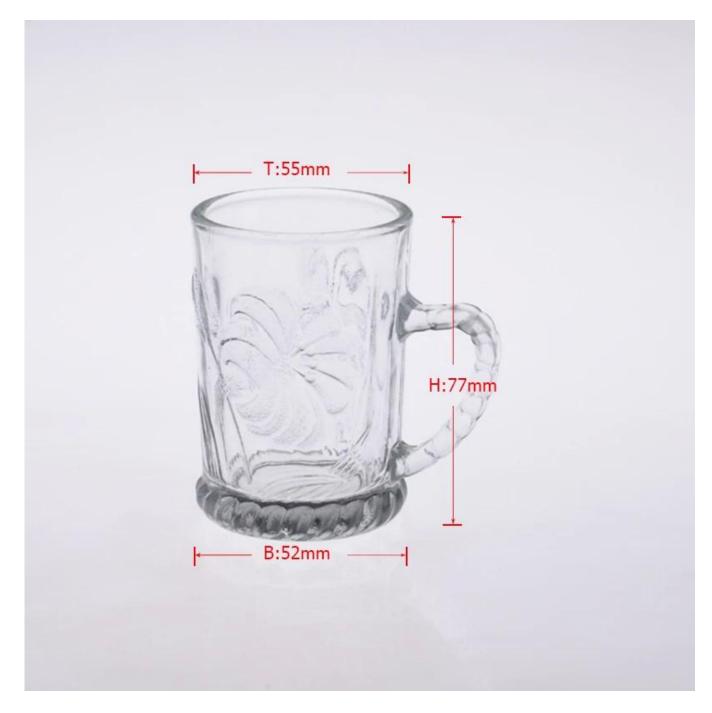

Features | 2. Suitable for used in hotel, home, etc.                                  |
|                  | 3. It is eco-friendly                                                      |
|                  | 4. Meet CE & FDA test & CA 65 test                                         |
|                  | 1. Different designs and sizes for choice                                  |
|                  | 2 .Any color painted, frost, electroplate, pattern laser carver processing |
| For your choices | 3. Special package like shrink wrap, color gift box, white gift box etc.   |
|                  | 4. We have exclusive workers for quality control                           |
|                  | 5. We have professional workshop and warehouse to ensure the delivery time |

## **Product Photo:**





## **Related Products:**



hight white glass mug



<u>clear water glass mug</u>



wholesale glass mug

## **Company Show:**



Factory Show:



For more **glass mug** or any glassware, please visit our website: <u>http://www.okcandle.com/</u> Or here may help you know more about us: **FAQ**