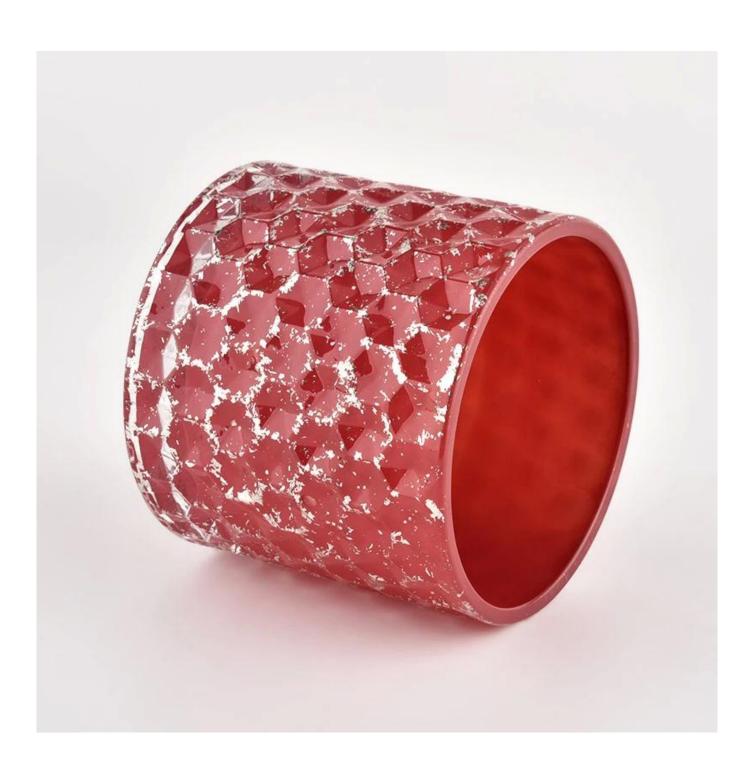

## New round glass candle vessels holders red jars with lids wholesale

Sunny Glassware not only places OEM / ODM orders, but also helps many brands to start with product concepts.

Why choose Sunny.

| Nazwa    | New round glass candle vessels holders red jars |
|----------|-------------------------------------------------|
| produktu | with lids wholesale                             |

| Próbka czas         | 1. 5 days if there is glass shape and size 2. 15 days, if you need new shapes and sizes glass |
|---------------------|-----------------------------------------------------------------------------------------------|
| Mierzyć             | Item:SGHL21112602                                                                             |
|                     | Top dia: 99mm                                                                                 |
|                     | Bottom dia: 99mm                                                                              |
|                     | Height: 90mm                                                                                  |
|                     | Weight: 440g                                                                                  |
|                     | Capacity: 525ml                                                                               |
| Uszczelka           | Normal packing,Individual gift box, PVC box,                                                  |
|                     | window box, color box, white box, etc                                                         |
| Dostawa czas        | Within 35 days after the sample and order                                                     |
|                     | confirmed                                                                                     |
| Zapłata termin      | 30% deposit by T/T in advance and the balance                                                 |
|                     | against the copy of B/L                                                                       |
|                     | By sea,by air,by Express and your shipping agent is                                           |
|                     | acceptable                                                                                    |
| III ISAMA LICCASIAN | Home decor, Wedding Decoration, Wedding                                                       |
|                     | Favors,Decoration enhancement                                                                 |