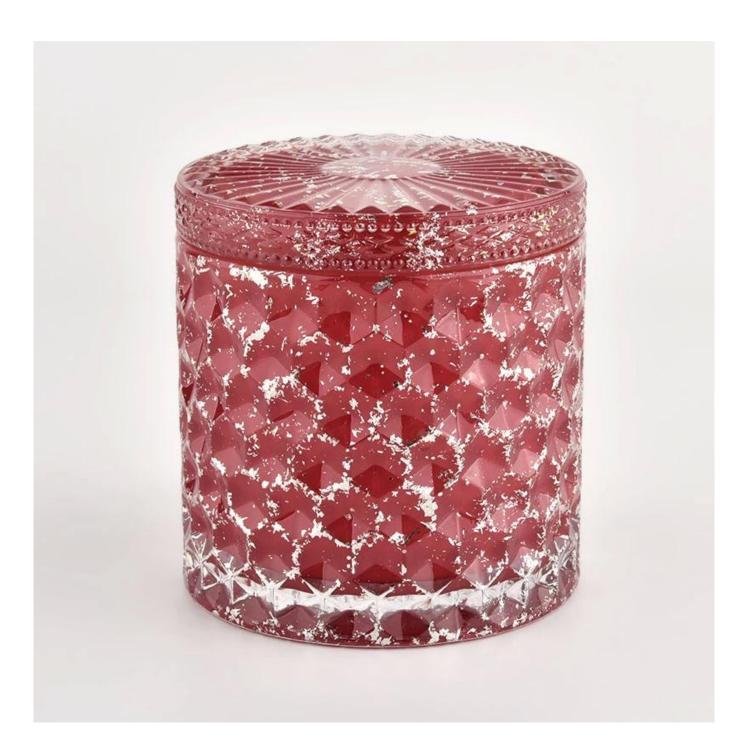

## New round glass candle vessels holders red jars with lids wholesale

Sunny Glassware not only places OEM / ODM orders, but also helps many brands to start with product concepts.

Why choose Sunny.

| Nazwa    | New round glass candle vessels holders red jars |
|----------|-------------------------------------------------|
| produktu | with lids wholesale                             |

| Próbka czas         | 1. 5 days if there is glass shape and size 2. 15 days, if you need new shapes and sizes glass |
|---------------------|-----------------------------------------------------------------------------------------------|
| Mierzyć             | Item:SGHL21112602                                                                             |
|                     | Top dia: 99mm                                                                                 |
|                     | Bottom dia: 99mm                                                                              |
|                     | Height: 90mm                                                                                  |
|                     | Weight: 440g                                                                                  |
|                     | Capacity: 525ml                                                                               |
| Uszczelka           | Normal packing,Individual gift box, PVC box,                                                  |
|                     | window box, color box, white box, etc                                                         |
| Dostawa czas        | Within 35 days after the sample and order                                                     |
|                     | confirmed                                                                                     |
| Zapłata termin      | 30% deposit by T/T in advance and the balance                                                 |
|                     | against the copy of B/L                                                                       |
|                     | By sea,by air,by Express and your shipping agent is                                           |
|                     | acceptable                                                                                    |
| III ISAMA LICCASIAN | Home decor, Wedding Decoration, Wedding                                                       |
|                     | Favors,Decoration enhancement                                                                 |