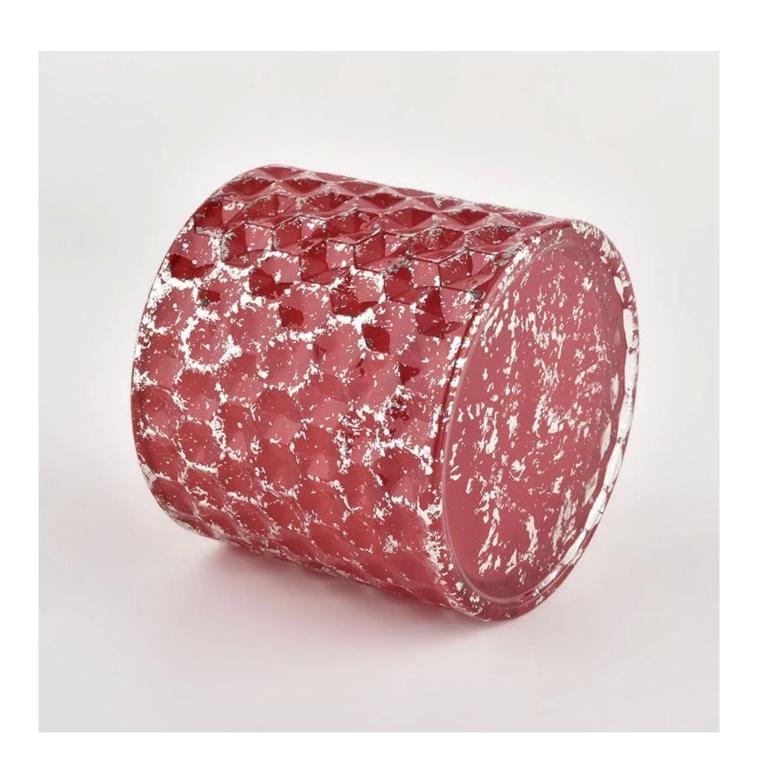

## New round glass candle vessels holders red jars with lids wholesale

Sunny Glassware not only places OEM / ODM orders, but also helps many brands to start with product concepts.

Why choose Sunny.

| Nazwa    | New round glass candle vessels holders red jars |
|----------|-------------------------------------------------|
| produktu | with lids wholesale                             |

| Próbka czas         | 1. 5 days if there is glass shape and size 2. 15 days, if you need new shapes and sizes glass |
|---------------------|-----------------------------------------------------------------------------------------------|
| Mierzyć             | Item:SGHL21112602                                                                             |
|                     | Top dia: 99mm                                                                                 |
|                     | Bottom dia: 99mm                                                                              |
|                     | Height: 90mm                                                                                  |
|                     | Weight: 440g                                                                                  |
|                     | Capacity: 525ml                                                                               |
| Uszczelka           | Normal packing,Individual gift box, PVC box,                                                  |
|                     | window box, color box, white box, etc                                                         |
| Dostawa czas        | Within 35 days after the sample and order                                                     |
|                     | confirmed                                                                                     |
| Zapłata termin      | 30% deposit by T/T in advance and the balance                                                 |
|                     | against the copy of B/L                                                                       |
|                     | By sea,by air,by Express and your shipping agent is                                           |
|                     | acceptable                                                                                    |
| III ISAMA LICCASIAN | Home decor, Wedding Decoration, Wedding                                                       |
|                     | Favors,Decoration enhancement                                                                 |