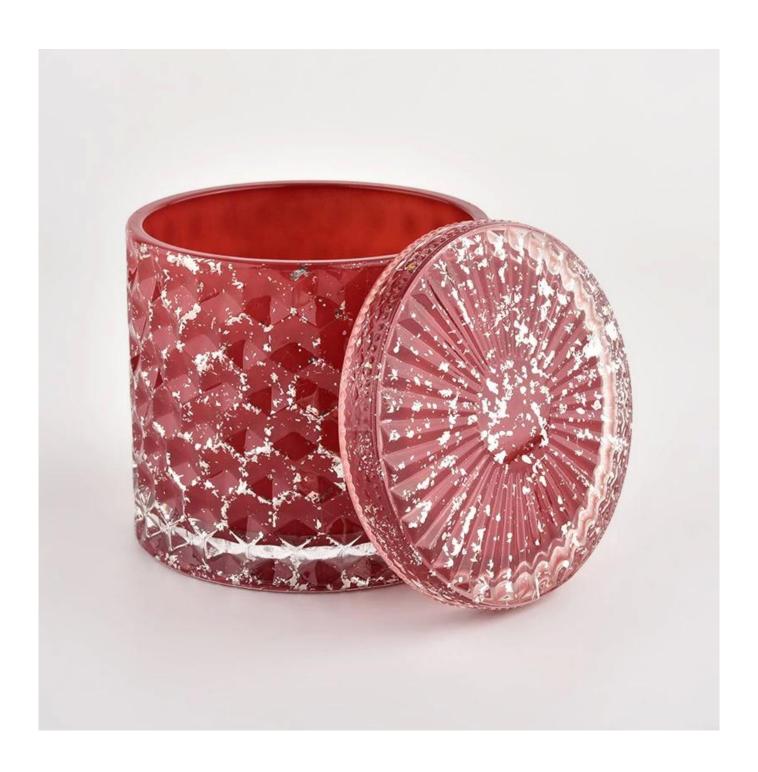

## New round glass candle vessels holders red jars with lids wholesale

Sunny Glassware not only places OEM / ODM orders, but also helps many brands to start with product concepts.

Why choose Sunny.

| Nazwa    | New round glass candle vessels holders red jars |
|----------|-------------------------------------------------|
| produktu | with lids wholesale                             |

| Próbka czas         | 1. 5 days if there is glass shape and size 2. 15 days, if you need new shapes and sizes glass |
|---------------------|-----------------------------------------------------------------------------------------------|
| Mierzyć             | Item:SGHL21112602                                                                             |
|                     | Top dia: 99mm                                                                                 |
|                     | Bottom dia: 99mm                                                                              |
|                     | Height: 90mm                                                                                  |
|                     | Weight: 440g                                                                                  |
|                     | Capacity: 525ml                                                                               |
| Uszczelka           | Normal packing,Individual gift box, PVC box,                                                  |
|                     | window box, color box, white box, etc                                                         |
| Dostawa czas        | Within 35 days after the sample and order                                                     |
|                     | confirmed                                                                                     |
| Zapłata termin      | 30% deposit by T/T in advance and the balance                                                 |
|                     | against the copy of B/L                                                                       |
|                     | By sea,by air,by Express and your shipping agent is                                           |
|                     | acceptable                                                                                    |
| III ISAMA LICCASIAN | Home decor, Wedding Decoration, Wedding                                                       |
|                     | Favors,Decoration enhancement                                                                 |