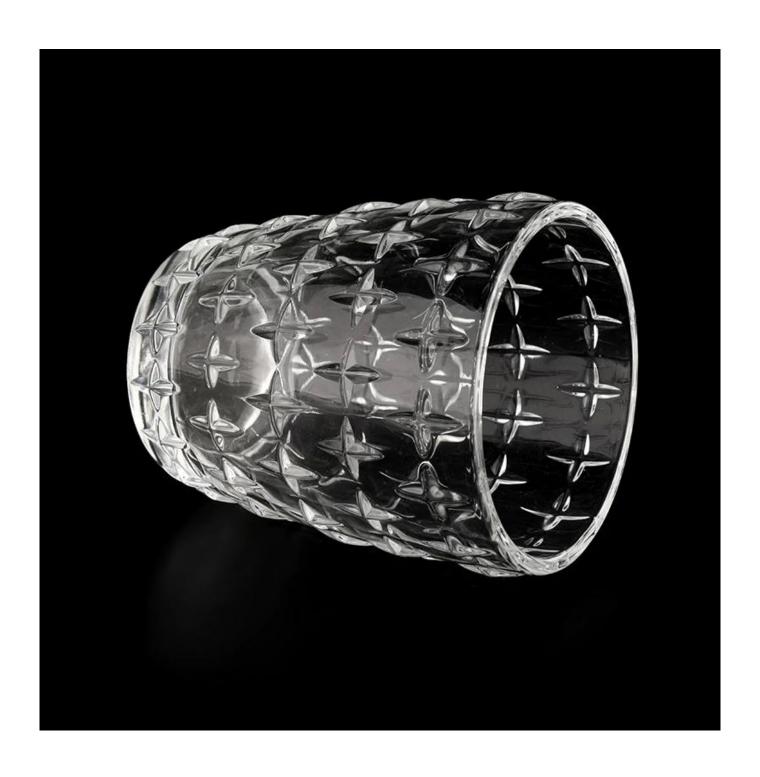

| 1-             |                                                     |
|----------------|-----------------------------------------------------|
| Próbka czas    | 1. 5 days if there is glass shape and size          |
|                | 2. 15 days, if you need new shapes and sizes glass  |
| Mierzyć        | Item:SGYH22022305                                   |
|                | Top dia: 82mm                                       |
|                | Bottom dia: 58mm                                    |
|                | Height: 99.6mm                                      |
|                | Weight: 323g                                        |
|                | Capacity: 307ml                                     |
| Uszczelka      | Normal packing,Individual gift box, PVC box,        |
|                | window box, color box, white box, etc               |
| Dostawa czas   | Within 35 days after the sample and order           |
|                | confirmed                                           |
| Zapłata termin | 30% deposit by T/T in advance and the balance       |
|                | against the copy of B/L                             |
| Wysyłka        | By sea,by air,by Express and your shipping agent is |
|                | acceptable                                          |
|                | Home decor, Wedding Decoration, Wedding             |
|                | Favors,Decoration enhancement                       |