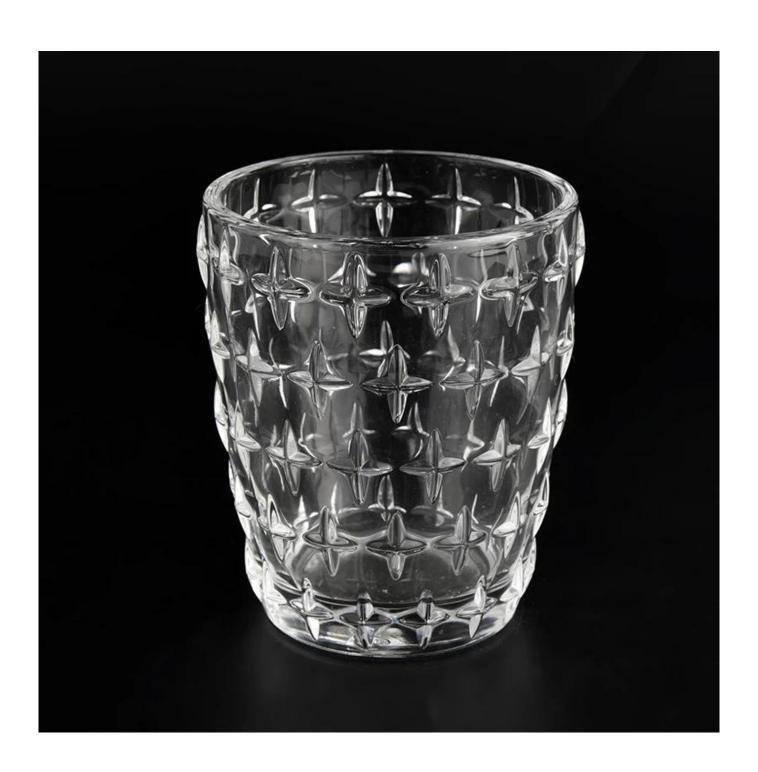

| 1-             |                                                     |
|----------------|-----------------------------------------------------|
| Próbka czas    | 1. 5 days if there is glass shape and size          |
|                | 2. 15 days, if you need new shapes and sizes glass  |
| Mierzyć        | Item:SGYH22022305                                   |
|                | Top dia: 82mm                                       |
|                | Bottom dia: 58mm                                    |
|                | Height: 99.6mm                                      |
|                | Weight: 323g                                        |
|                | Capacity: 307ml                                     |
| Uszczelka      | Normal packing,Individual gift box, PVC box,        |
|                | window box, color box, white box, etc               |
| Dostawa czas   | Within 35 days after the sample and order           |
|                | confirmed                                           |
| Zapłata termin | 30% deposit by T/T in advance and the balance       |
|                | against the copy of B/L                             |
| Wysyłka        | By sea,by air,by Express and your shipping agent is |
|                | acceptable                                          |
|                | Home decor, Wedding Decoration, Wedding             |
|                | Favors,Decoration enhancement                       |