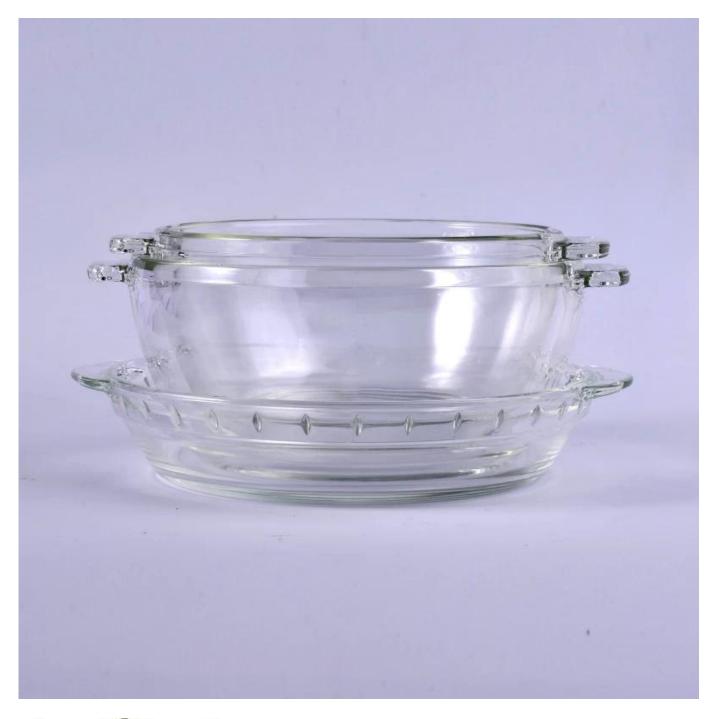

# Microwave Oven Heat-resistant Glass Cake Bowl Dish With Lid

| Product Details  |                                                                                                                                                                                                                  |
|------------------|------------------------------------------------------------------------------------------------------------------------------------------------------------------------------------------------------------------|
| Itme No          | SGLN15040901                                                                                                                                                                                                     |
| Size             | 189*142mm/189*142mm, 95*135mm/95*135mm                                                                                                                                                                           |
| Material         | Hight white glass                                                                                                                                                                                                |
| Lid color        | Blue, white, yellow, any customized is available                                                                                                                                                                 |
| Sample           | 7days                                                                                                                                                                                                            |
| Terms of payment | 30% deposit by T/T in advance and the balance after showing copy of L/C                                                                                                                                          |
| Certification    | Food Safe, Dish washer test, FDA, LFGB                                                                                                                                                                           |
| For your choice  | 1, Any logo printing on glass body 2, Any color painted, frosted, electroplating, logo laser for the finish 3, Special packing like shrink wrap, color gift box, white box etc 4, Any shape, size meet your need |