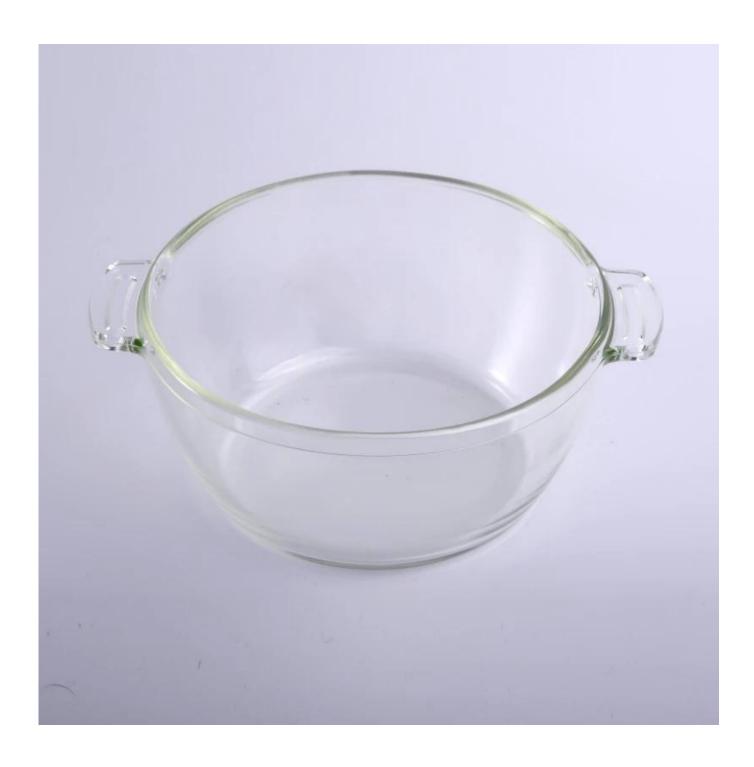

# Microwave Oven Heat-resistant Glass Cake Bowl Dish With Lid

| Product Details  |                                                                                                                                                                                                                  |
|------------------|------------------------------------------------------------------------------------------------------------------------------------------------------------------------------------------------------------------|
| Itme No          | SGLN15040901                                                                                                                                                                                                     |
| Size             | 189*142mm/189*142mm, 95*135mm/95*135mm                                                                                                                                                                           |
| Material         | Hight white glass                                                                                                                                                                                                |
| Lid color        | Blue, white, yellow, any customized is available                                                                                                                                                                 |
| Sample           | 7days                                                                                                                                                                                                            |
| Terms of payment | 30% deposit by T/T in advance and the balance after showing copy of L/C                                                                                                                                          |
| Certification    | Food Safe, Dish washer test, FDA, LFGB                                                                                                                                                                           |
| For your choice  | 1, Any logo printing on glass body 2, Any color painted, frosted, electroplating, logo laser for the finish 3, Special packing like shrink wrap, color gift box, white box etc 4, Any shape, size meet your need |