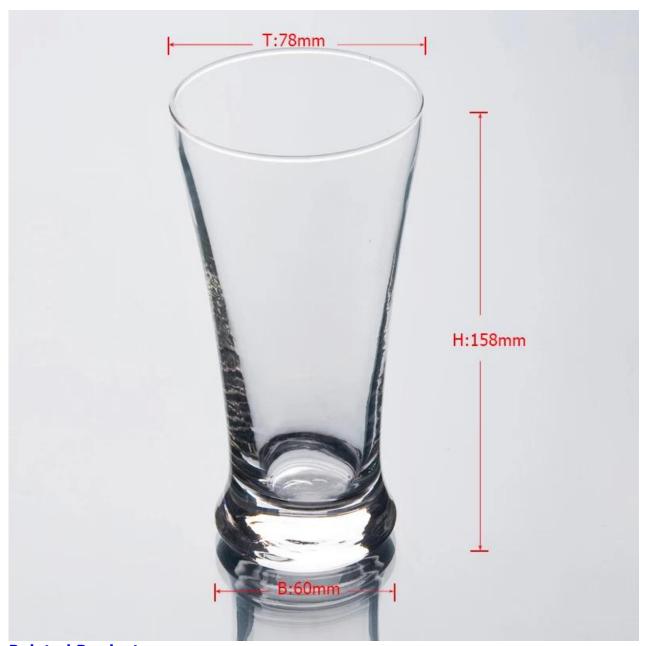

## **Product Photo:**

## **Product Details:**

| Item No.         | SJ2014                                                                     |
|------------------|----------------------------------------------------------------------------|
| Material         | High white glass                                                           |
| Process          | Machine blown                                                              |
| Samples time     | 1. 5 days if at exit shaped and size of glass                              |
|                  | 2. 15 days if need new shape or size of glass                              |
| Packing          | Normal packing,72 pcs into export carton, carton with cardboard divider    |
| Product Capacity | 500,000~1,000,000 pcs per month                                            |
| Delivery time    | Within 35 days after the sample and order confirmed                        |
| Payment terms    | 30% deposit by T/T in advance and the balance against the copy of B/L      |
| Shipment         | By sea, by air, by Express and your shipping agent is acceptable           |
| Product Features | 1. Machine pressed glass cup with high quality                             |
|                  | 2. Suitable for used in hotel, home, etc.                                  |
|                  | 3. It is eco-friendly                                                      |
|                  | 4. Meet CE & FDA test & CA 65 test                                         |
|                  | 1. Different designs and sizes for choice                                  |
|                  | 2 .Any color painted, frost, electroplate, pattern laser carver processing |
| For your choices | 3. Special package like shrink wrap, color gift box, white gift box etc.   |
|                  | 4. We have exclusive workers for quality control                           |
|                  | 5. We have professional workshop and warehouse to ensure the delivery time |
|                  |                                                                            |