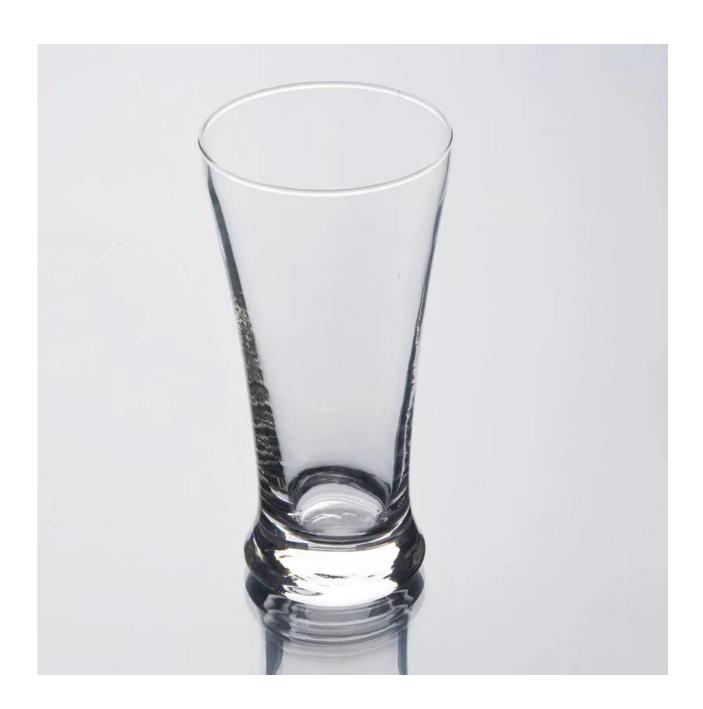

| 3. It is eco-friendly                                                      |
|                  | 4. Meet CE & FDA test & CA 65 test                                         |
|                  | 1. Different designs and sizes for choice                                  |
|                  | 2 .Any color painted, frost, electroplate, pattern laser carver processing |
| For your choices | 3. Special package like shrink wrap, color gift box, white gift box etc.   |
|                  | 4. We have exclusive workers for quality control                           |
|                  | 5. We have professional workshop and warehouse to ensure the delivery time |
|                  |                                                                            |

## **Product Photo:**





## **Related Products:**



## **Company Show:**





For more <u>blown glass cup</u> or any glassware, please visit our website: http://www.okcandle.com/ Or here may help you know more about us: **FAQ**