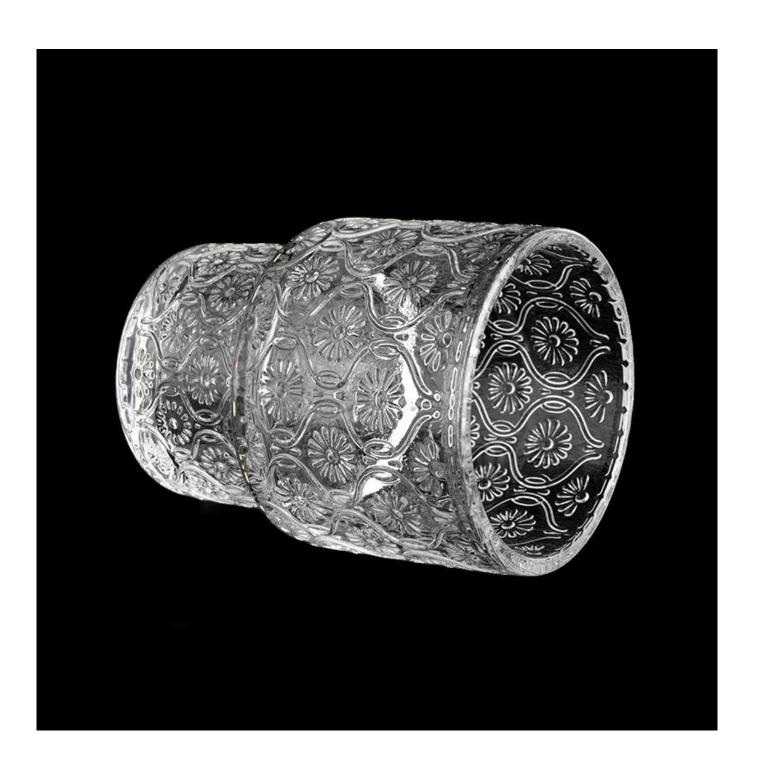

## Luxury newly 200ml flower shape glass candle vessel with ladder bottom

Sunny Glasswares not only places  $\operatorname{OEM}$  /  $\operatorname{ODM}$  orders, but also helps many brands to start with product concepts.

Why choose Sunny.

| Nazwa    | Luxury newly 200ml flower shape glass candle |
|----------|----------------------------------------------|
| produktu | vessel with ladder bottom                    |

| Próbka czas         | 1. 5 days if there is glass shape and size          |
|---------------------|-----------------------------------------------------|
|                     | 2. 15 days, if you need new shapes and sizes glass  |
|                     | Item:SGYH22022301                                   |
|                     | Top dia: 68mm                                       |
|                     | Bottom dia: 55mm                                    |
|                     | Height: 91mm                                        |
|                     | Weight: 220g                                        |
|                     | Capacity: 204ml                                     |
| Uszczelka           | Normal packing,Individual gift box, PVC box,        |
|                     | window box, color box, white box, etc               |
| Dostawa czas        | Within 35 days after the sample and order           |
|                     | confirmed                                           |
| Zapłata termin      | 30% deposit by T/T in advance and the balance       |
|                     | against the copy of B/L                             |
| Wysyłka             | By sea,by air,by Express and your shipping agent is |
|                     | acceptable                                          |
| III ICAMA LIPPACIAN | Home decor, Wedding Decoration, Wedding             |
|                     | Favors,Decoration enhancement                       |