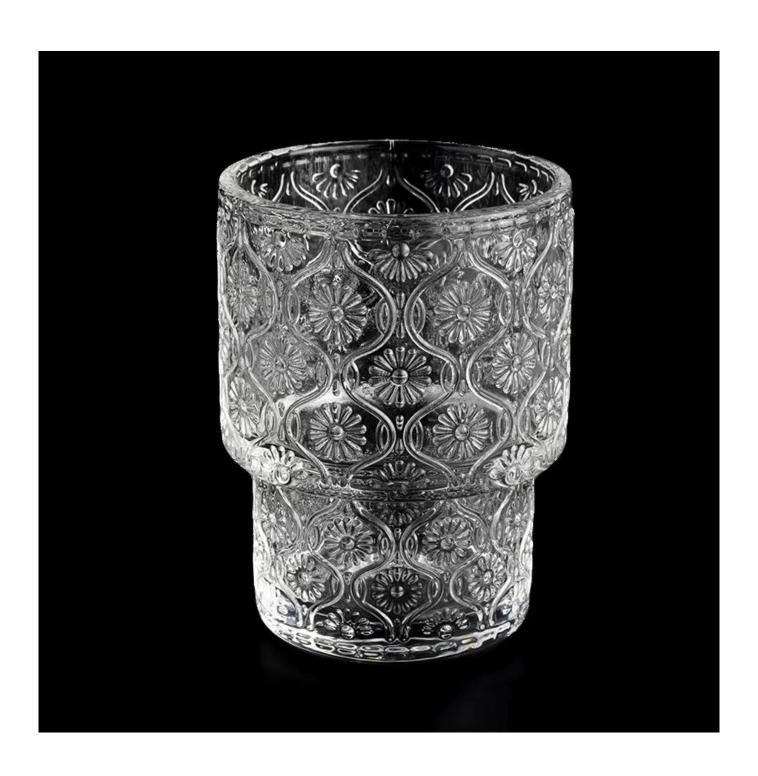

## Luxury newly 200ml flower shape glass candle vessel with ladder bottom

Sunny Glasswares not only places  $\operatorname{OEM}$  /  $\operatorname{ODM}$  orders, but also helps many brands to start with product concepts.

Why choose Sunny.

| Nazwa    | Luxury newly 200ml flower shape glass candle |
|----------|----------------------------------------------|
| produktu | vessel with ladder bottom                    |

| Próbka czas         | 1. 5 days if there is glass shape and size          |
|---------------------|-----------------------------------------------------|
|                     | 2. 15 days, if you need new shapes and sizes glass  |
|                     | Item:SGYH22022301                                   |
|                     | Top dia: 68mm                                       |
|                     | Bottom dia: 55mm                                    |
|                     | Height: 91mm                                        |
|                     | Weight: 220g                                        |
|                     | Capacity: 204ml                                     |
| Uszczelka           | Normal packing,Individual gift box, PVC box,        |
|                     | window box, color box, white box, etc               |
| Dostawa czas        | Within 35 days after the sample and order           |
|                     | confirmed                                           |
| Zapłata termin      | 30% deposit by T/T in advance and the balance       |
|                     | against the copy of B/L                             |
| Wysyłka             | By sea,by air,by Express and your shipping agent is |
|                     | acceptable                                          |
| III ICAMA LIPPACIAN | Home decor, Wedding Decoration, Wedding             |
|                     | Favors,Decoration enhancement                       |