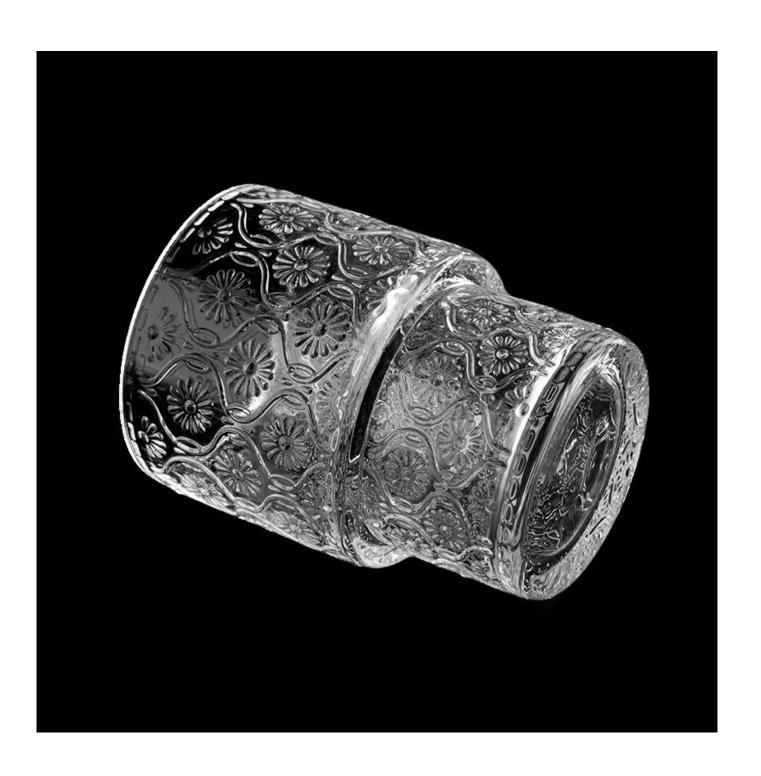

## Luxury newly 200ml flower shape glass candle vessel with ladder bottom

Sunny Glasswares not only places  $\operatorname{OEM}$  /  $\operatorname{ODM}$  orders, but also helps many brands to start with product concepts.

Why choose Sunny.

| Nazwa    | Luxury newly 200ml flower shape glass candle |
|----------|----------------------------------------------|
| produktu | vessel with ladder bottom                    |

| Próbka czas         | 1. 5 days if there is glass shape and size          |
|---------------------|-----------------------------------------------------|
|                     | 2. 15 days, if you need new shapes and sizes glass  |
|                     | Item:SGYH22022301                                   |
|                     | Top dia: 68mm                                       |
|                     | Bottom dia: 55mm                                    |
|                     | Height: 91mm                                        |
|                     | Weight: 220g                                        |
|                     | Capacity: 204ml                                     |
| Uszczelka           | Normal packing,Individual gift box, PVC box,        |
|                     | window box, color box, white box, etc               |
| Dostawa czas        | Within 35 days after the sample and order           |
|                     | confirmed                                           |
| Zapłata termin      | 30% deposit by T/T in advance and the balance       |
|                     | against the copy of B/L                             |
| Wysyłka             | By sea,by air,by Express and your shipping agent is |
|                     | acceptable                                          |
| III ICAMA LIPPACIAN | Home decor, Wedding Decoration, Wedding             |
|                     | Favors,Decoration enhancement                       |