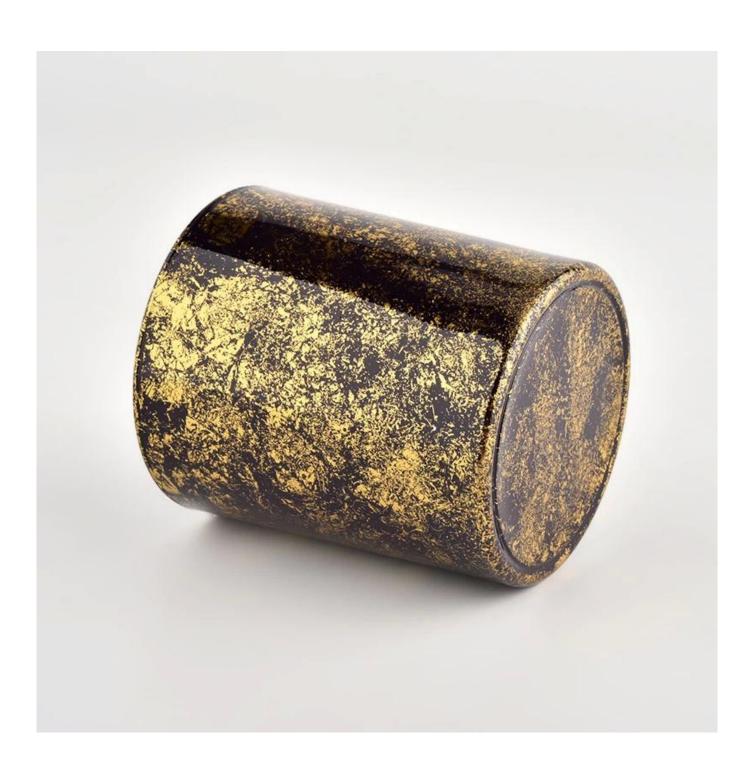

### Product deskŻebro

| Nazwa<br>produktu | Luxury gold glass candle jar for home decoration wholesaleLuxury gold glass candle jar for home decoration wholesale |
|-------------------|----------------------------------------------------------------------------------------------------------------------|
| Intonka caac      | <ol> <li>5 days if there is glass shape and size</li> <li>15 days if you need new shapes and sizes glass</li> </ol>  |

| Mierzyć              | Item No.:SGHL21112625 Top dia:80mm Bottom dia:74mm Height:90mm Weight:303g Capacity:290ml |
|----------------------|-------------------------------------------------------------------------------------------|
| Packaging            | Normal packaging, individual gift box, PVC box, window box, color box, white box, etc.    |
| dostawa czas         | Confirmed within 35 days of the rehearsal and order                                       |
| Zapłata<br>wyrażenie | 30% deposit by T/T in advance and the remaining amount against the copy of B/L            |
| Audycja              | At sea, air, according to Express and your shipping representative is acceptable          |
| Usage event          | Residential culture, wedding decoration, wedding lectures, decorative improvement,        |