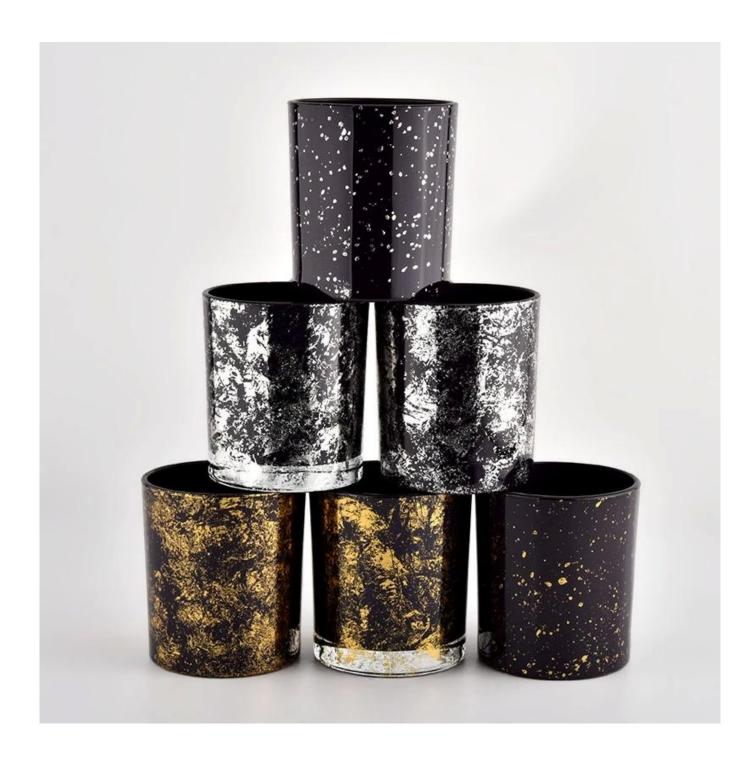

### Product deskŻebro

| Nazwa<br>produktu | Luxury gold glass candle jar for home decoration wholesaleLuxury gold glass candle jar for home decoration wholesale |
|-------------------|----------------------------------------------------------------------------------------------------------------------|
| Intonka caac      | <ol> <li>5 days if there is glass shape and size</li> <li>15 days if you need new shapes and sizes glass</li> </ol>  |

| Mierzyć              | Item No.:SGHL21112625 Top dia:80mm Bottom dia:74mm Height:90mm Weight:303g Capacity:290ml |
|----------------------|-------------------------------------------------------------------------------------------|
| Packaging            | Normal packaging, individual gift box, PVC box, window box, color box, white box, etc.    |
| dostawa czas         | Confirmed within 35 days of the rehearsal and order                                       |
| Zapłata<br>wyrażenie | 30% deposit by T/T in advance and the remaining amount against the copy of B/L            |
| Audycja              | At sea, air, according to Express and your shipping representative is acceptable          |
| Usage event          | Residential culture, wedding decoration, wedding lectures, decorative improvement,        |