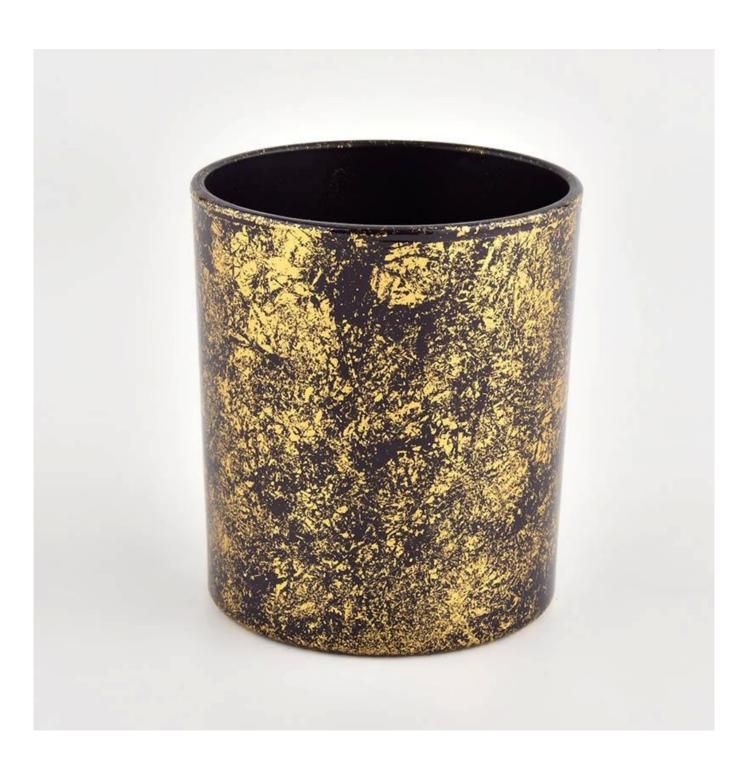

### Product deskŻebro

| Nazwa<br>produktu | Luxury gold glass candle jar for home decoration wholesaleLuxury gold glass candle jar for home decoration wholesale |
|-------------------|----------------------------------------------------------------------------------------------------------------------|
| Intonka caac      | <ol> <li>5 days if there is glass shape and size</li> <li>15 days if you need new shapes and sizes glass</li> </ol>  |

| Mierzyć              | Item No.:SGHL21112625 Top dia:80mm Bottom dia:74mm Height:90mm Weight:303g Capacity:290ml |
|----------------------|-------------------------------------------------------------------------------------------|
| Packaging            | Normal packaging, individual gift box, PVC box, window box, color box, white box, etc.    |
| dostawa czas         | Confirmed within 35 days of the rehearsal and order                                       |
| Zapłata<br>wyrażenie | 30% deposit by T/T in advance and the remaining amount against the copy of B/L            |
| Audycja              | At sea, air, according to Express and your shipping representative is acceptable          |
| Usage event          | Residential culture, wedding decoration, wedding lectures, decorative improvement,        |