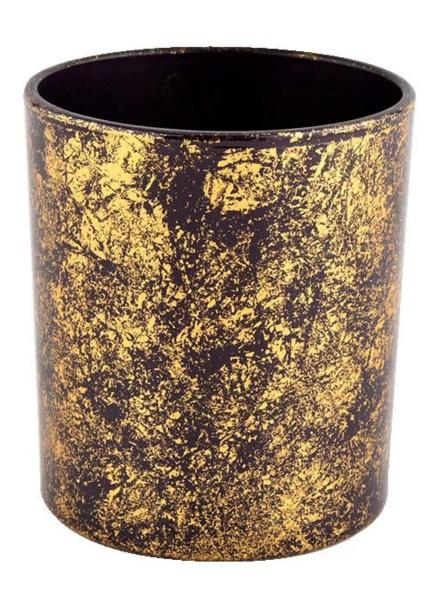

### Product deskŻebro

| Nazwa<br>produktu | Luxury gold glass candle jar for home decoration wholesaleLuxury gold glass candle jar for home decoration wholesale |
|-------------------|----------------------------------------------------------------------------------------------------------------------|
| Intonka caac      | <ol> <li>5 days if there is glass shape and size</li> <li>15 days if you need new shapes and sizes glass</li> </ol>  |

| Mierzyć              | Item No.:SGHL21112625 Top dia:80mm Bottom dia:74mm Height:90mm Weight:303g Capacity:290ml |
|----------------------|-------------------------------------------------------------------------------------------|
| Packaging            | Normal packaging, individual gift box, PVC box, window box, color box, white box, etc.    |
| dostawa czas         | Confirmed within 35 days of the rehearsal and order                                       |
| Zapłata<br>wyrażenie | 30% deposit by T/T in advance and the remaining amount against the copy of B/L            |
| Audycja              | At sea, air, according to Express and your shipping representative is acceptable          |
| Usage event          | Residential culture, wedding decoration, wedding lectures, decorative improvement,        |