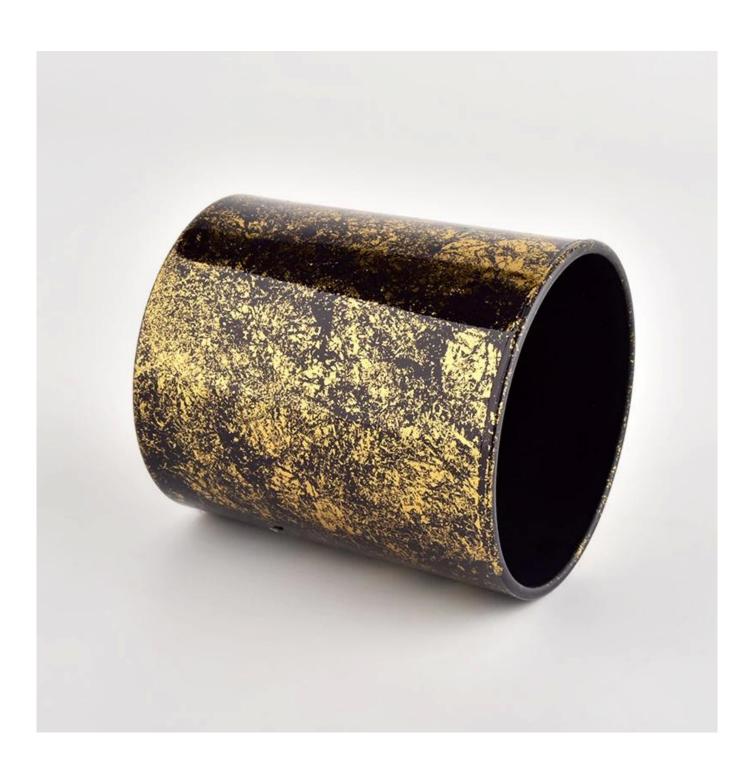

### Product deskŻebro

| Nazwa<br>produktu | Luxury gold glass candle jar for home decoration wholesaleLuxury gold glass candle jar for home decoration wholesale |
|-------------------|----------------------------------------------------------------------------------------------------------------------|
| Intonka caac      | <ol> <li>5 days if there is glass shape and size</li> <li>15 days if you need new shapes and sizes glass</li> </ol>  |

| Mierzyć              | Item No.:SGHL21112625 Top dia:80mm Bottom dia:74mm Height:90mm Weight:303g Capacity:290ml |
|----------------------|-------------------------------------------------------------------------------------------|
| Packaging            | Normal packaging, individual gift box, PVC box, window box, color box, white box, etc.    |
| dostawa czas         | Confirmed within 35 days of the rehearsal and order                                       |
| Zapłata<br>wyrażenie | 30% deposit by T/T in advance and the remaining amount against the copy of B/L            |
| Audycja              | At sea, air, according to Express and your shipping representative is acceptable          |
| Usage event          | Residential culture, wedding decoration, wedding lectures, decorative improvement,        |