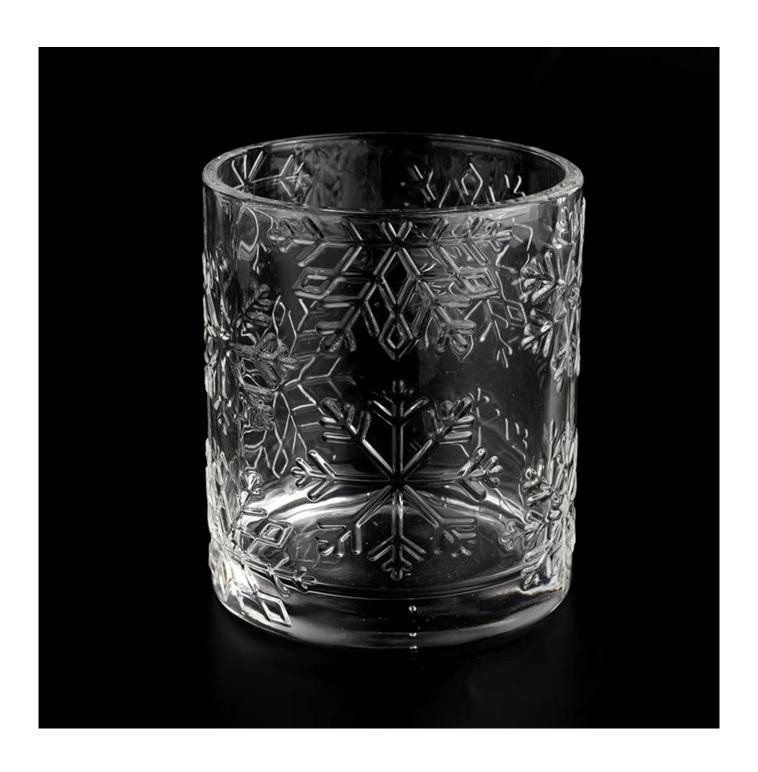

## Luxury 14oz transparent snowflake glass cylinder candle jars wholesale

Sunny Glasswares not only places  $\operatorname{OEM}$  /  $\operatorname{ODM}$  orders, but also helps many brands to start with product concepts.

| I <del></del>  | ,                                                   |
|----------------|-----------------------------------------------------|
| Próbka czas    | 1. 5 dni, jeśli jest szklany kształt i rozmiar      |
|                | 2. 15 days, if you need new shapes and sizes glass  |
| Mierzyć        | Item:SGYH22022313                                   |
|                | Top dia: 85mm                                       |
|                | Bottom dia: 85mm                                    |
|                | Height: 100mm                                       |
|                | Weight: 411g                                        |
|                | Capacity: 400ml                                     |
| Uszczelka      | Normal packing,Individual gift box, PVC box,        |
|                | window box, color box, white box, etc               |
| Dostawa czas   | Within 35 days after the sample and order           |
|                | confirmed                                           |
| Zapłata termin | 30% deposit by T/T in advance and the balance       |
|                | against the copy of B/L                             |
| Wysyłka        | By sea,by air,by Express and your shipping agent is |
|                | acceptable                                          |
|                | Home decor,Wedding Decoration,Wedding               |
|                | Favors,Decoration enhancement                       |