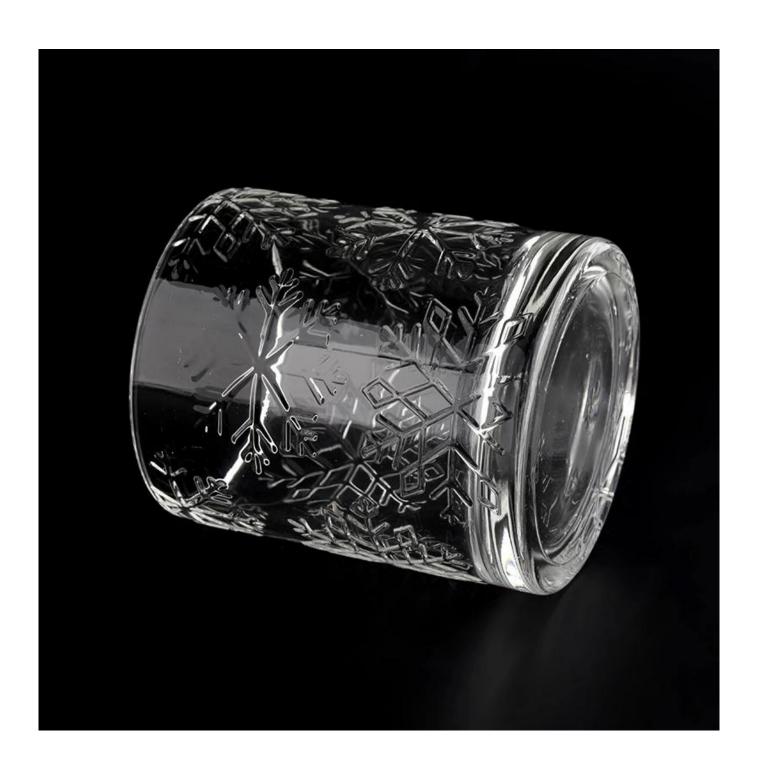

## Luxury 14oz transparent snowflake glass cylinder candle jars wholesale

Sunny Glasswares not only places  $\operatorname{OEM}$  /  $\operatorname{ODM}$  orders, but also helps many brands to start with product concepts.

| I <del></del>  | ,                                                   |
|----------------|-----------------------------------------------------|
| Próbka czas    | 1. 5 dni, jeśli jest szklany kształt i rozmiar      |
|                | 2. 15 days, if you need new shapes and sizes glass  |
| Mierzyć        | Item:SGYH22022313                                   |
|                | Top dia: 85mm                                       |
|                | Bottom dia: 85mm                                    |
|                | Height: 100mm                                       |
|                | Weight: 411g                                        |
|                | Capacity: 400ml                                     |
| Uszczelka      | Normal packing,Individual gift box, PVC box,        |
|                | window box, color box, white box, etc               |
| Dostawa czas   | Within 35 days after the sample and order           |
|                | confirmed                                           |
| Zapłata termin | 30% deposit by T/T in advance and the balance       |
|                | against the copy of B/L                             |
| Wysyłka        | By sea,by air,by Express and your shipping agent is |
|                | acceptable                                          |
|                | Home decor,Wedding Decoration,Wedding               |
|                | Favors,Decoration enhancement                       |