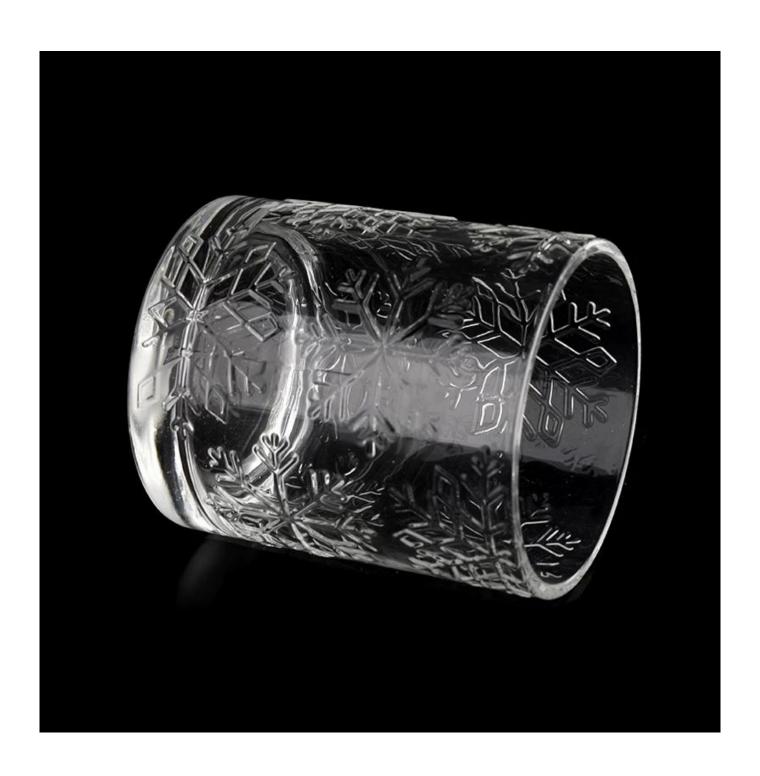

## Luxury 14oz transparent snowflake glass cylinder candle jars wholesale

Sunny Glasswares not only places  $\operatorname{OEM}$  /  $\operatorname{ODM}$  orders, but also helps many brands to start with product concepts.

| I <del></del>  | ,                                                   |
|----------------|-----------------------------------------------------|
| Próbka czas    | 1. 5 dni, jeśli jest szklany kształt i rozmiar      |
|                | 2. 15 days, if you need new shapes and sizes glass  |
| Mierzyć        | Item:SGYH22022313                                   |
|                | Top dia: 85mm                                       |
|                | Bottom dia: 85mm                                    |
|                | Height: 100mm                                       |
|                | Weight: 411g                                        |
|                | Capacity: 400ml                                     |
| Uszczelka      | Normal packing,Individual gift box, PVC box,        |
|                | window box, color box, white box, etc               |
| Dostawa czas   | Within 35 days after the sample and order           |
|                | confirmed                                           |
| Zapłata termin | 30% deposit by T/T in advance and the balance       |
|                | against the copy of B/L                             |
| Wysyłka        | By sea,by air,by Express and your shipping agent is |
|                | acceptable                                          |
|                | Home decor,Wedding Decoration,Wedding               |
|                | Favors,Decoration enhancement                       |