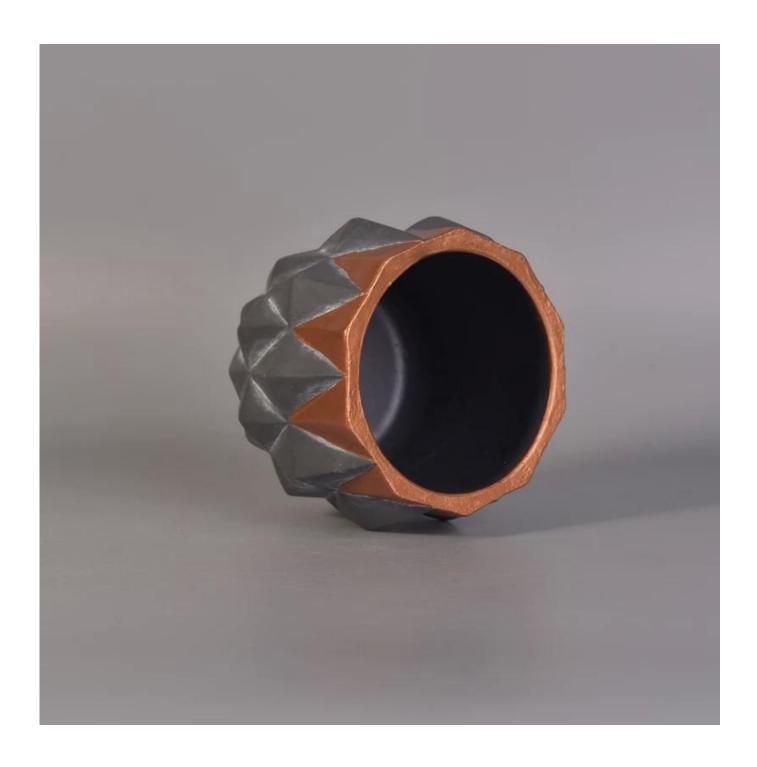

## Home decoration gold concrete candle holders

| Item Name       | Home decoration gold concrete candle holders                                                                                                            |
|-----------------|---------------------------------------------------------------------------------------------------------------------------------------------------------|
| Item No.        | SGYY17041002                                                                                                                                            |
| Size            | Top Dia:110mm Bottom Dia:90mm Max Dia:127mm Height:100mm Weight:595g Capacity:530ml                                                                     |
| Brand name      | Sunny Glassware                                                                                                                                         |
| Sample time     | <ol> <li>5 days to exist in the shape and size of the products</li> <li>15 days if you need new shape and size of products</li> </ol>                   |
| Packing         | Security packaging normal 24pcs / 36pcs / 48pcs per carton etc. export with egg divider                                                                 |
| Moq             | 3,000pcs                                                                                                                                                |
| Delivery time   | Within 35 days after order confirmed                                                                                                                    |
| Payment terms   | 30% deposit by T / T in advance, the balance after showing the copy of B / L $$                                                                         |
| Product Feature | 1.High quality and competitive prices 2.Meet FDA, SGS, LFGB test etc. 3.Eco-friendly 4.Widely applies to wedding, party, house, bar etc. 5.Machine made |