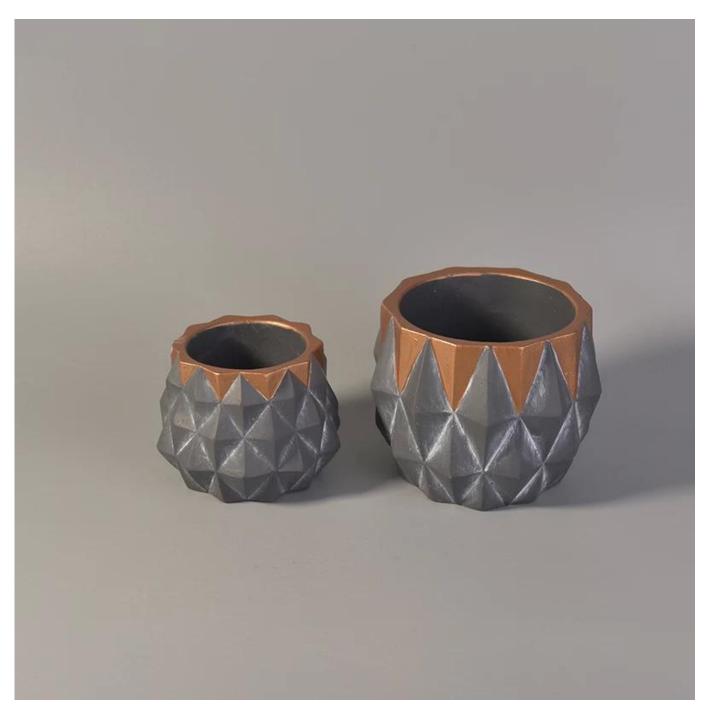

## Home decoration gold concrete candle holders

| Item Name       | Home decoration gold concrete candle holders                                                                                                            |
|-----------------|---------------------------------------------------------------------------------------------------------------------------------------------------------|
| Item No.        | SGYY17041002                                                                                                                                            |
| Size            | Top Dia:110mm Bottom Dia:90mm Max Dia:127mm Height:100mm Weight:595g Capacity:530ml                                                                     |
| Brand name      | Sunny Glassware                                                                                                                                         |
| Sample time     | <ol> <li>5 days to exist in the shape and size of the products</li> <li>15 days if you need new shape and size of products</li> </ol>                   |
| Packing         | Security packaging normal 24pcs / 36pcs / 48pcs per carton etc. export with egg divider                                                                 |
| Moq             | 3,000pcs                                                                                                                                                |
| Delivery time   | Within 35 days after order confirmed                                                                                                                    |
| Payment terms   | 30% deposit by T / T in advance, the balance after showing the copy of B / L $$                                                                         |
| Product Feature | 1.High quality and competitive prices 2.Meet FDA, SGS, LFGB test etc. 3.Eco-friendly 4.Widely applies to wedding, party, house, bar etc. 5.Machine made |