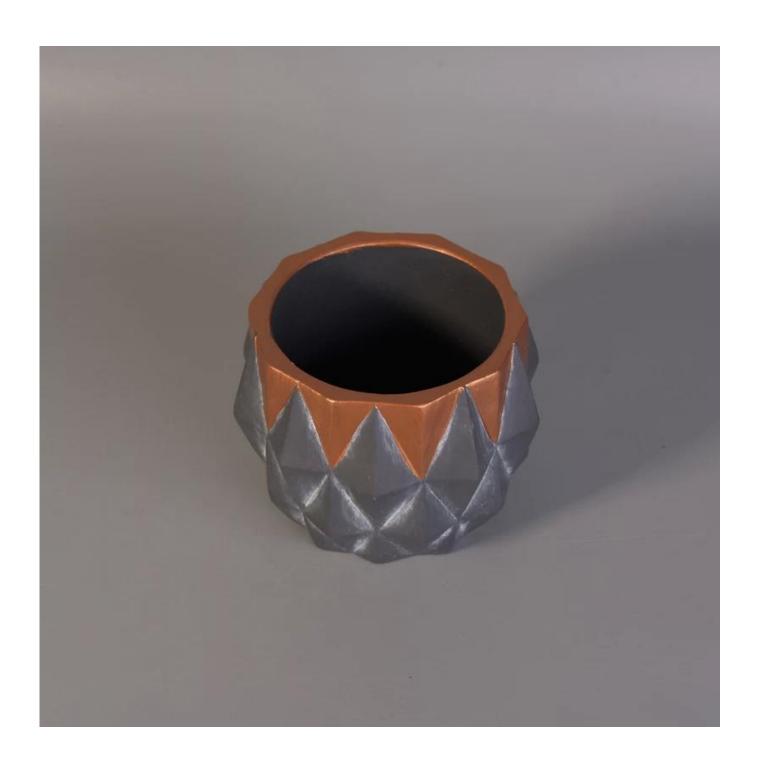

## Home decoration gold concrete candle holders

| Item Name       | Home decoration gold concrete candle holders                                                                                                            |
|-----------------|---------------------------------------------------------------------------------------------------------------------------------------------------------|
| Item No.        | SGYY17041002                                                                                                                                            |
| Size            | Top Dia:110mm Bottom Dia:90mm Max Dia:127mm Height:100mm Weight:595g Capacity:530ml                                                                     |
| Brand name      | Sunny Glassware                                                                                                                                         |
| Sample time     | <ol> <li>5 days to exist in the shape and size of the products</li> <li>15 days if you need new shape and size of products</li> </ol>                   |
| Packing         | Security packaging normal 24pcs / 36pcs / 48pcs per carton etc. export with egg divider                                                                 |
| Moq             | 3,000pcs                                                                                                                                                |
| Delivery time   | Within 35 days after order confirmed                                                                                                                    |
| Payment terms   | 30% deposit by T / T in advance, the balance after showing the copy of B / L $$                                                                         |
| Product Feature | 1.High quality and competitive prices 2.Meet FDA, SGS, LFGB test etc. 3.Eco-friendly 4.Widely applies to wedding, party, house, bar etc. 5.Machine made |