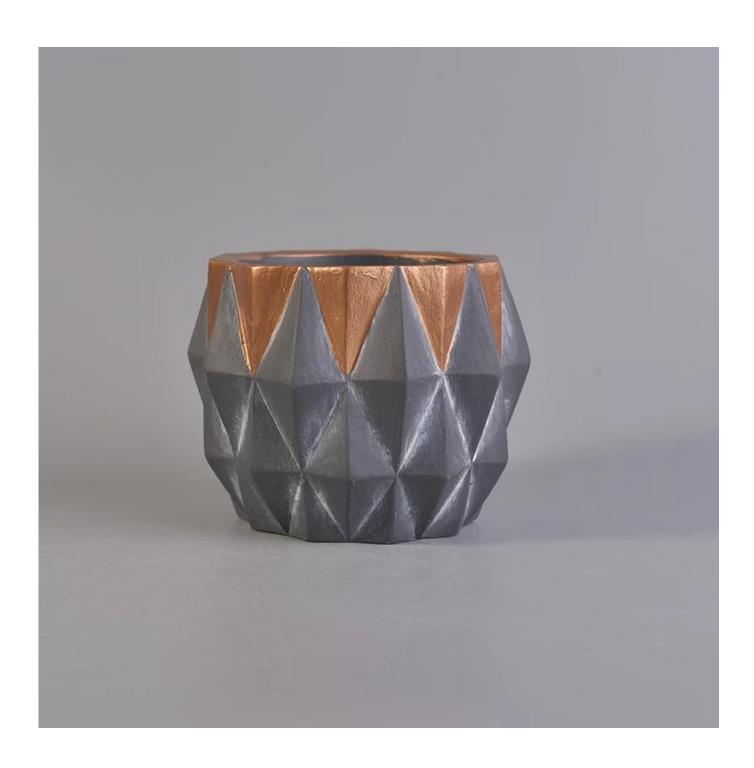

## Home decoration gold concrete candle holders

| Item Name       | Home decoration gold concrete candle holders                                                                                                            |
|-----------------|---------------------------------------------------------------------------------------------------------------------------------------------------------|
| Item No.        | SGYY17041002                                                                                                                                            |
| Size            | Top Dia:110mm Bottom Dia:90mm Max Dia:127mm Height:100mm Weight:595g Capacity:530ml                                                                     |
| Brand name      | Sunny Glassware                                                                                                                                         |
| Sample time     | <ol> <li>5 days to exist in the shape and size of the products</li> <li>15 days if you need new shape and size of products</li> </ol>                   |
| Packing         | Security packaging normal 24pcs / 36pcs / 48pcs per carton etc. export with egg divider                                                                 |
| Moq             | 3,000pcs                                                                                                                                                |
| Delivery time   | Within 35 days after order confirmed                                                                                                                    |
| Payment terms   | 30% deposit by T / T in advance, the balance after showing the copy of B / L $$                                                                         |
| Product Feature | 1.High quality and competitive prices 2.Meet FDA, SGS, LFGB test etc. 3.Eco-friendly 4.Widely applies to wedding, party, house, bar etc. 5.Machine made |