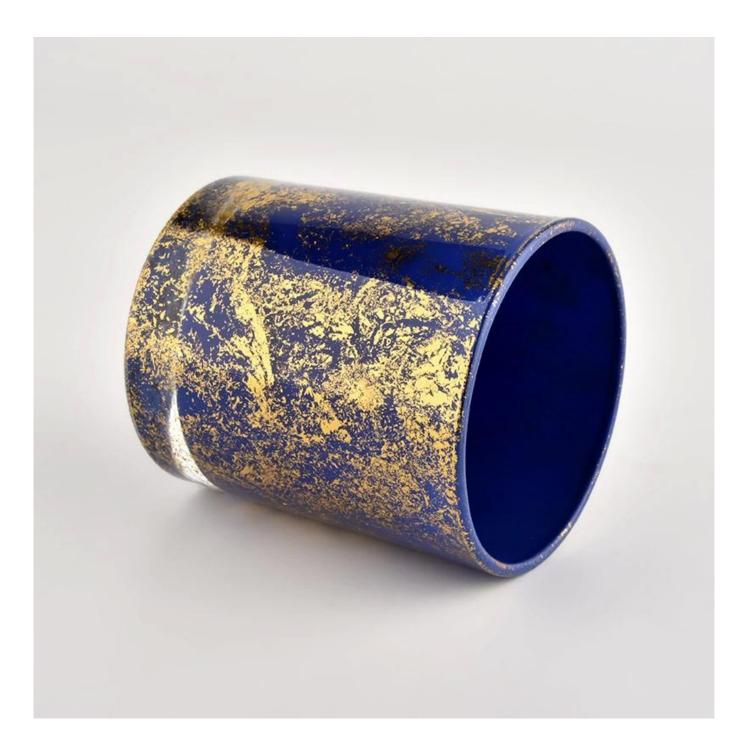

Golden printing dust with bule luxury empty candle Jars wholesale

### Opis produktu

| Nazwa<br>produktu | Golden printing dust with bule luxury empty candle Jars wholesale                                                   |
|-------------------|---------------------------------------------------------------------------------------------------------------------|
| próbka czas       | <ol> <li>5 days if there is glass shape and size</li> <li>15 days if you need new shapes and sizes glass</li> </ol> |

| Mierzyć              | Item No.:SGHL21112619<br>Top dia:80mm<br>Bottom dia:74mm<br>Height:90mm<br>Weight:303g<br>Capacity:290ml |  |  |  |
|----------------------|----------------------------------------------------------------------------------------------------------|--|--|--|
| Packaging            | Normal packaging, individual gift box, PVC box, window box, color box, white box, etc.                   |  |  |  |
| dostawa czas         | Confirmed within 35 days of the rehearsal and order                                                      |  |  |  |
| Zapłata<br>wyrażenie | 30% deposit by T/T in advance and the remaining amount against the copy of B/L                           |  |  |  |
| Audycja              | At sea, air, according to Express and your shipping representative is acceptable                         |  |  |  |
| Usage event          | Residential culture, wedding decoration, wedding lectures, decorative improvement,                       |  |  |  |