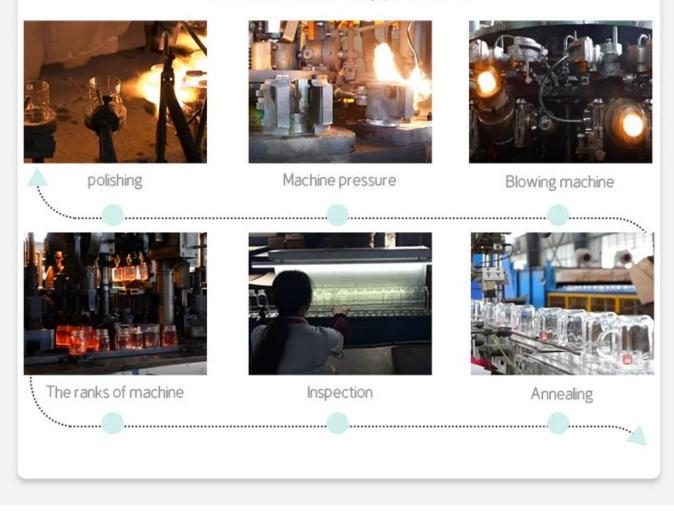

|  |  |  |
| dostawa czas         | Confirmed within 35 days of the rehearsal and order                                                      |  |  |  |
| Zapłata<br>wyrażenie | 30% deposit by T/T in advance and the remaining amount against the copy of B/L                           |  |  |  |
| Audycja              | At sea, air, according to Express and your shipping representative is acceptable                         |  |  |  |
| Usage event          | Residential culture, wedding decoration, wedding lectures, decorative improvement,                       |  |  |  |













Fabryka

### ABOUT FACTORY

There are about 20000 square meters in our factory which was built in 1992 year



FACTOR

procedura Rzemiosło

### **PROCESS CRAFTS**

We are strict in every procedure



#### packaging and shipping

### **Different From The Peer**





20+ years freight history and WCA members.



# PACKING

We have Normal packing, PVC box Window box,carton box,pallet Color box, White box,ect.

> of course, we can customize Individual gift box for you.





UNNY

Certifications

# CERTIFICATES



próbka Pokój and trading show

# SAMPLE ROOM

There are more than 5000 products in sample room of Sunny Glassware for your reference. No second Co. in China!



### **EXHIBITION**

"

We have taken part in various exhibitions since 2002 year, like Shanghai, London, Las Vegas, Hongkong show.

**9**9



Favorable reception

| L*********         | Supplier Service: | Very satisfied (5 stars)