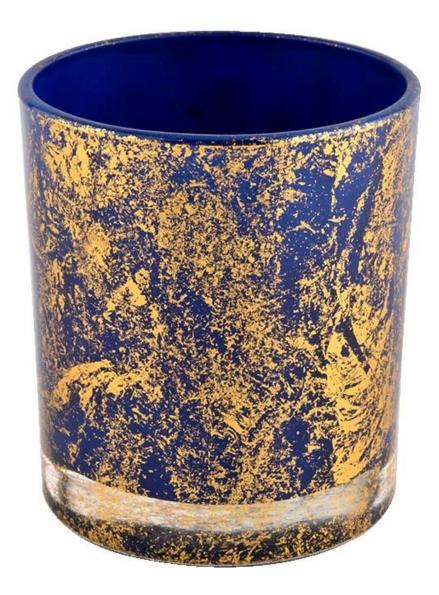

Golden printing dust with bule luxury empty candle Jars wholesale

### Opis produktu

| Nazwa<br>produktu | Golden printing dust with bule luxury empty candle Jars wholesale                                                   |
|-------------------|---------------------------------------------------------------------------------------------------------------------|
| próbka czas       | <ol> <li>5 days if there is glass shape and size</li> <li>15 days if you need new shapes and sizes glass</li> </ol> |

| Mierzyć              | Item No.:SGHL21112619<br>Top dia:80mm<br>Bottom dia:74mm<br>Height:90mm<br>Weight:303g<br>Capacity:290ml |  |  |  |
|----------------------|----------------------------------------------------------------------------------------------------------|--|--|--|
| Packaging            | Normal packaging, individual gift box, PVC box, window box, color box, white box, etc.                   |  |  |  |
| dostawa czas         | Confirmed within 35 days of the rehearsal and order                                                      |  |  |  |
| Zapłata<br>wyrażenie | 30% deposit by T/T in advance and the remaining amount against the copy of B/L                           |  |  |  |
| Audycja              | At sea, air, according to Express and your shipping representative is acceptable                         |  |  |  |
| Usage event          | Residential culture, wedding decoration, wedding lectures, decorative improvement,                       |  |  |  |