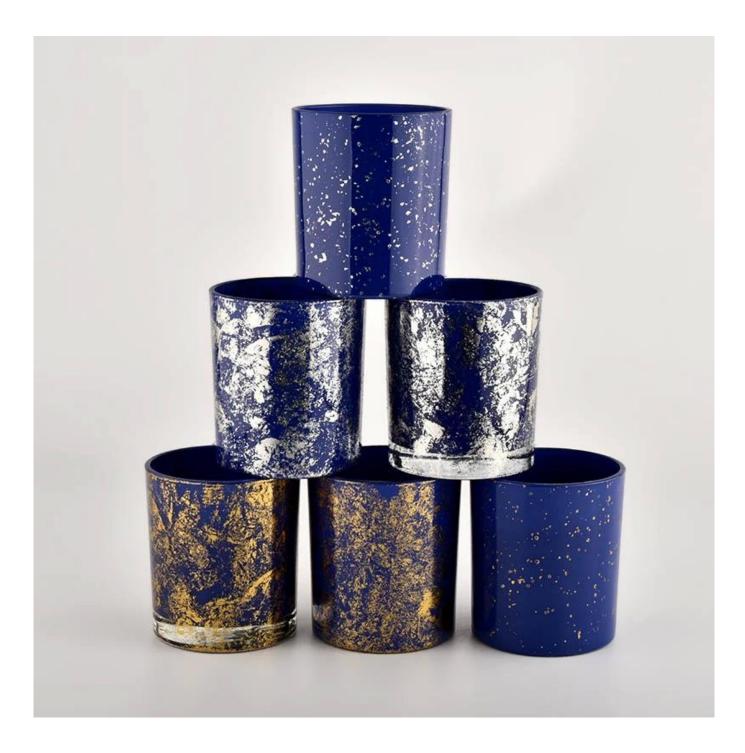

Golden printing dust with bule luxury empty candle Jars wholesale

### Opis produktu

| Nazwa<br>produktu | Golden printing dust with bule luxury empty candle Jars wholesale                                                   |
|-------------------|---------------------------------------------------------------------------------------------------------------------|
| próbka czas       | <ol> <li>5 days if there is glass shape and size</li> <li>15 days if you need new shapes and sizes glass</li> </ol> |

| Mierzyć              | Item No.:SGHL21112619<br>Top dia:80mm<br>Bottom dia:74mm<br>Height:90mm<br>Weight:303g<br>Capacity:290ml |  |  |  |
|----------------------|----------------------------------------------------------------------------------------------------------|--|--|--|
| Packaging            | Normal packaging, individual gift box, PVC box, window box, color box, white box, etc.                   |  |  |  |
| dostawa czas         | Confirmed within 35 days of the rehearsal and order                                                      |  |  |  |
| Zapłata<br>wyrażenie | 30% deposit by T/T in advance and the remaining amount against the copy of B/L                           |  |  |  |
| Audycja              | At sea, air, according to Express and your shipping representative is acceptable                         |  |  |  |
| Usage event          | Residential culture, wedding decoration, wedding lectures, decorative improvement,                       |  |  |  |