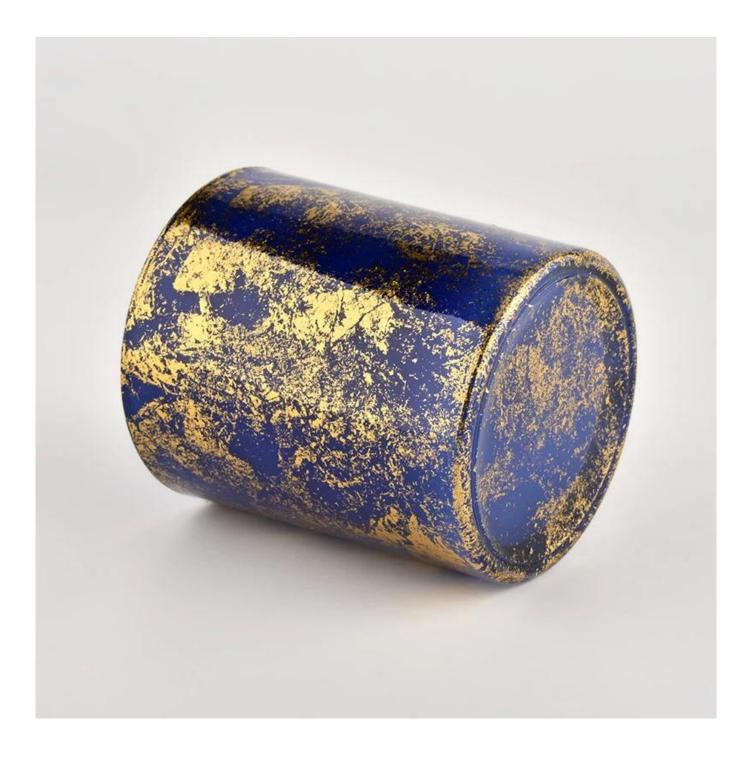

Golden printing dust with bule luxury empty candle Jars wholesale

### Opis produktu

| Nazwa<br>produktu | Golden printing dust with bule luxury empty candle Jars wholesale                                                   |
|-------------------|---------------------------------------------------------------------------------------------------------------------|
| próbka czas       | <ol> <li>5 days if there is glass shape and size</li> <li>15 days if you need new shapes and sizes glass</li> </ol> |

| Mierzyć              | Item No.:SGHL21112619<br>Top dia:80mm<br>Bottom dia:74mm<br>Height:90mm<br>Weight:303g<br>Capacity:290ml |  |  |  |
|----------------------|----------------------------------------------------------------------------------------------------------|--|--|--|
| Packaging            | Normal packaging, individual gift box, PVC box, window box, color box, white box, etc.                   |  |  |  |
| dostawa czas         | Confirmed within 35 days of the rehearsal and order                                                      |  |  |  |
| Zapłata<br>wyrażenie | 30% deposit by T/T in advance and the remaining amount against the copy of B/L                           |  |  |  |
| Audycja              | At sea, air, according to Express and your shipping representative is acceptable                         |  |  |  |
| Usage event          | Residential culture, wedding decoration, wedding lectures, decorative improvement,                       |  |  |  |