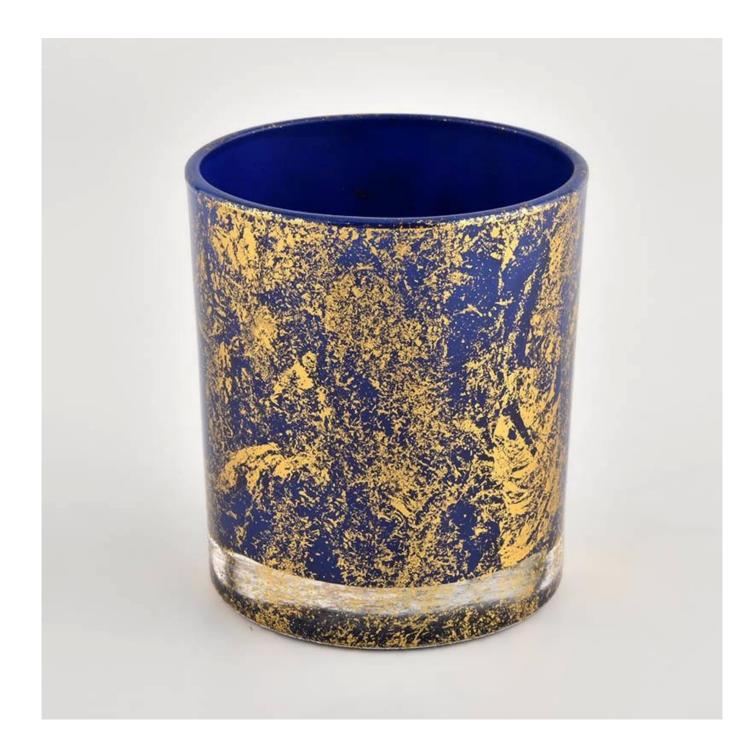

Golden printing dust with bule luxury empty candle Jars wholesale

### Opis produktu

| Nazwa<br>produktu | Golden printing dust with bule luxury empty candle Jars wholesale                                                   |
|-------------------|---------------------------------------------------------------------------------------------------------------------|
| próbka czas       | <ol> <li>5 days if there is glass shape and size</li> <li>15 days if you need new shapes and sizes glass</li> </ol> |

| Mierzyć              | Item No.:SGHL21112619<br>Top dia:80mm<br>Bottom dia:74mm<br>Height:90mm<br>Weight:303g<br>Capacity:290ml |  |  |  |
|----------------------|----------------------------------------------------------------------------------------------------------|--|--|--|
| Packaging            | Normal packaging, individual gift box, PVC box, window box, color box, white box, etc.                   |  |  |  |
| dostawa czas         | Confirmed within 35 days of the rehearsal and order                                                      |  |  |  |
| Zapłata<br>wyrażenie | 30% deposit by T/T in advance and the remaining amount against the copy of B/L                           |  |  |  |
| Audycja              | At sea, air, according to Express and your shipping representative is acceptable                         |  |  |  |
| Usage event          | Residential culture, wedding decoration, wedding lectures, decorative improvement,                       |  |  |  |