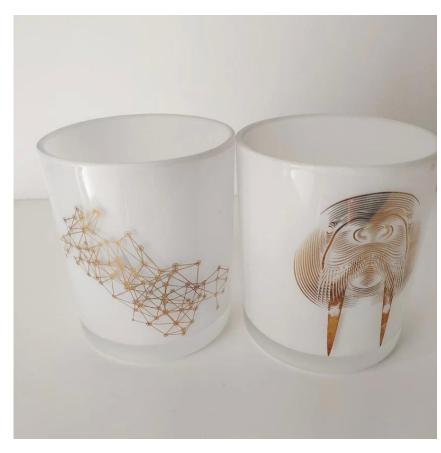

#### **Product Features**

 Home decoration glass perfume bottle of high quality.
Suitable for use in hotel, wedding, etc.
Meet the ASTM test product features.

### For you to choose

 A variety of designs and sizes to choose from.
Any color painting, cutting, plating, laser model processing tool.
Special packaging for shrink film, color gift box, white gift box, etc.
We have quality control commissioners.
We have professional workshops and warehouses to ensure delivery time.

#### Life scene

- . Decorate a romantic dinner in a cafe or bar
- . Perfect for families, hotels or gardens
- . Special lover's gift
- . Any decorative occasion