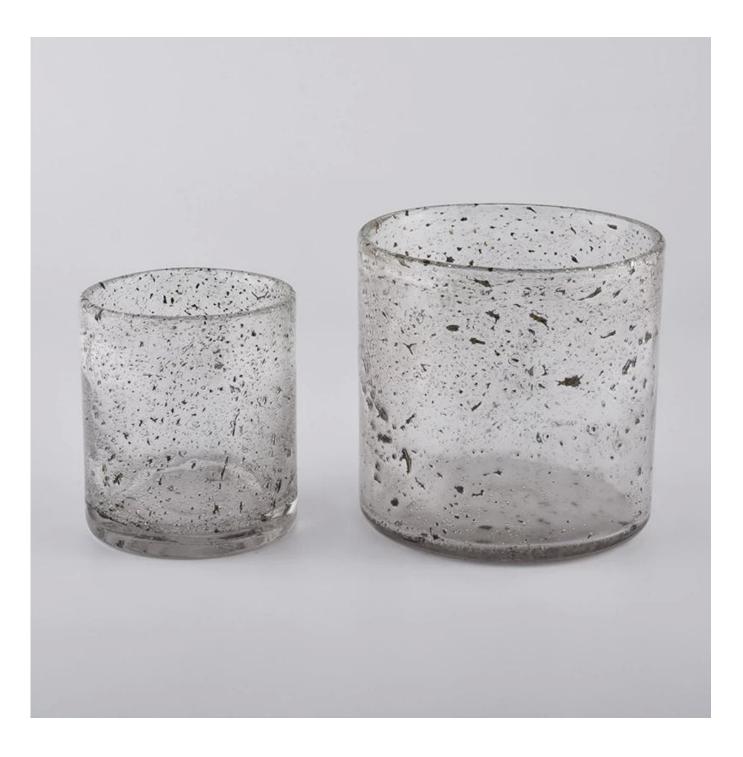

### Flexible size design can be expanded quickly Your market

Top DIA. : 86mm Bottom diameter: 86mm Height: 96mm. Capacity: 360ml. Weight: 405g

We translate your ideas into creative spices products, we sell yourself in the local market.

### feature of product

1. High quality home decorative glass incense bottle.

2. Applicable to hotel, wedding, etc.

3. Meet the function of ASTM test products.