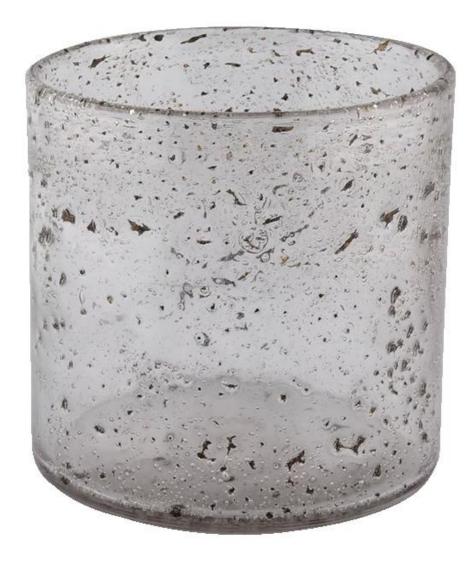

### Flexible size design can be expanded quickly Your market

Top DIA. : 86mm Bottom diameter: 86mm Height: 96mm. Capacity: 360ml. Weight: 405g

We translate your ideas into creative spices products, we sell yourself in the local market.

### feature of product

1. High quality home decorative glass incense bottle.

2. Applicable to hotel, wedding, etc.

3. Meet the function of ASTM test products.