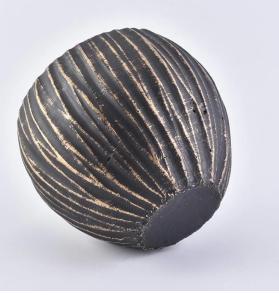

### Flexible size design can be expanded quickly Your market

Top DIA.: 85mm Bottom diameter: 45mm Height: 100mm. Capacity: 445ml. Weight: 780g

We translate your ideas into creative spices products, we sell yourself in the local market.

### feature of product

 High quality home decorative glass incense bottle.
Applicable to hotel, wedding, etc.

3. Meet the function of ASTM test

products.