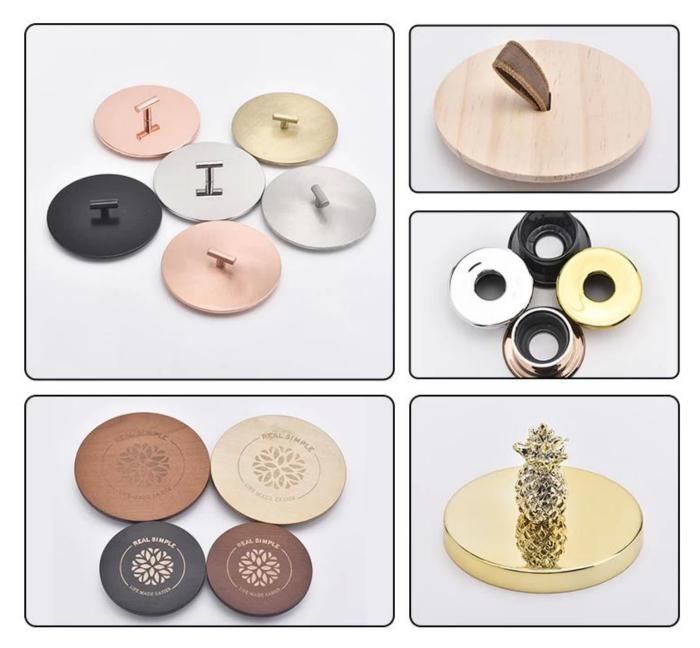

### Q3: What kind of lids you can offer?

We can provide lids in different materials like glass, ceramic, metal, wood, concrete and plastic ect.