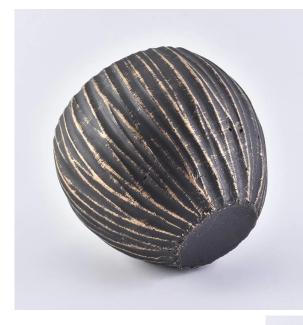

### Flexible size design can be expanded quickly Your market

Top DIA.: 85mm Bottom diameter: 45mm Height: 100mm. Capacity: 445ml. Weight: 780g

We translate your ideas into creative spices products, we sell yourself in the local market.

### feature of product

 High quality home decorative glass incense bottle.
Applicable to hotel, wedding, etc.

3. Meet the function of ASTM test

products.