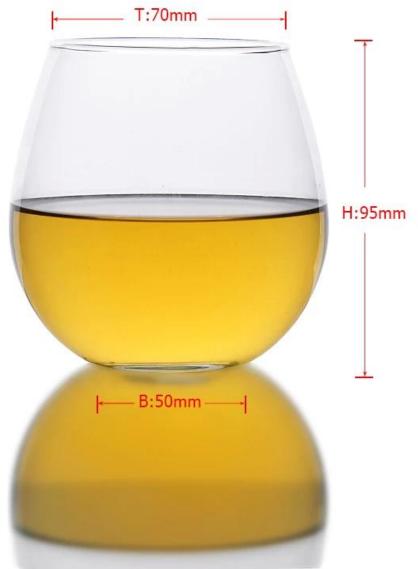

| 2. Suitable for used in hotel, home, etc.                                  |
|                  | 3. It is eco-friendly                                                      |
|                  | 4. Meet CE & FDA test & CA 65 test                                         |
|                  | 1. Different designs and sizes for choice                                  |
|                  | 2 .Any color painted, frost, electroplate, pattern laser carver processing |
| For your choices | 3. Special package like shrink wrap, color gift box, white gift box etc.   |
|                  | 4. We have exclusive workers for quality control                           |
|                  | 5. We have professional workshop and warehouse to ensure the delivery time |

## **Product Photo:**





## **Related Products:**



## **Company Show:**





For more <u>blown glass cup</u> or any glassware, please visit our website: http://www.okcandle.com/ Or here may help you know more about us: **FAQ**