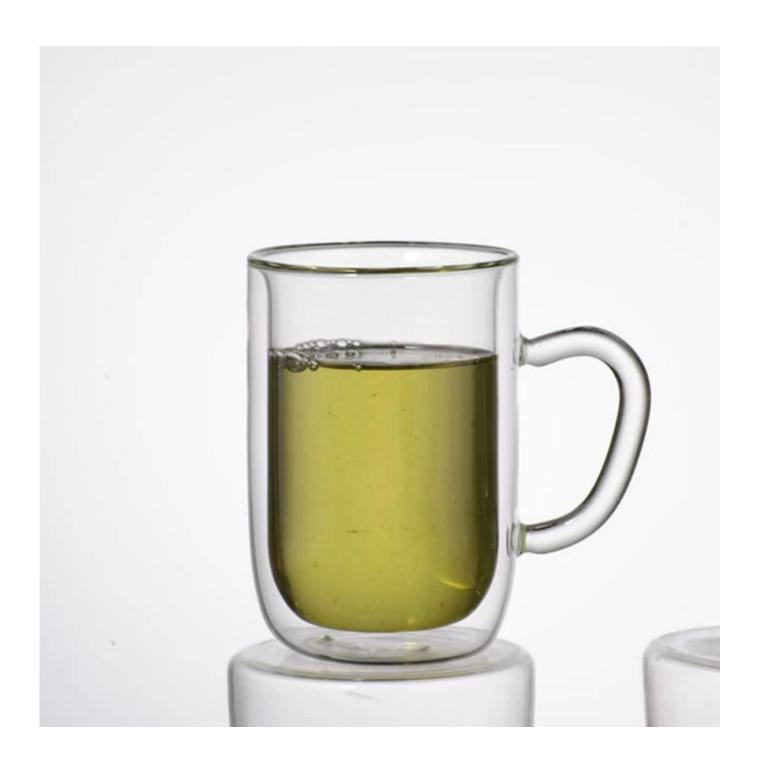

## **Double wall glass cup**

| Product Details |                  |                                                                                                                                                                                                                  |
|-----------------|------------------|------------------------------------------------------------------------------------------------------------------------------------------------------------------------------------------------------------------|
|                 | Item No          | SG00001                                                                                                                                                                                                          |
|                 | Size             | 90*105mm                                                                                                                                                                                                         |
|                 | Capacity         | 350ml                                                                                                                                                                                                            |
|                 | Material         | Hight white glass                                                                                                                                                                                                |
|                 | Craft            | Machine blown                                                                                                                                                                                                    |
|                 | Sample           | 7days                                                                                                                                                                                                            |
|                 | Terms of payment | 30% deposit by T/T in advance and the balance after showing copy of L/C                                                                                                                                          |
|                 | Certification    | Food Safe, Dish washer test, FDA, LFGB                                                                                                                                                                           |
|                 | For your choice  | 1, Any logo printing on glass body 2, Any color painted, frosted, electroplating, logo laser for the finish 3, Special packing like shrink wrap, color gift box, white box etc 4, Any shape, size meet your need |