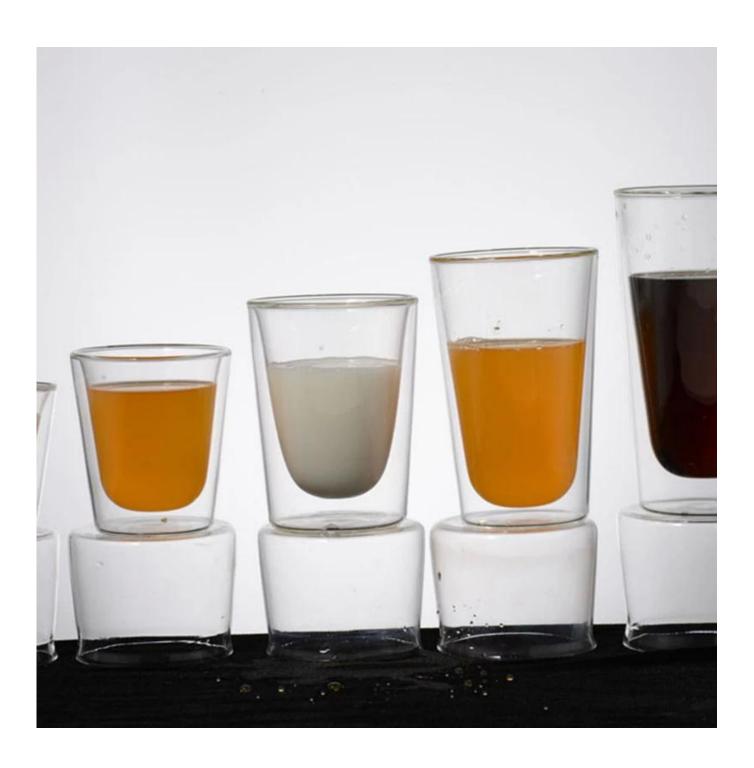

| Weight: 145g                                                 |  |  |
|                  | Capacity: 200ml                                              |  |  |
| Material         | Borosilicate Glass                                           |  |  |
| Samples time     | 1. 5 days if there is a form and size of the glass           |  |  |
|                  | 2. 15 days, if you need a new shape and size glass           |  |  |
| Packaging        | Normal packing, 4 pieces in inner box, 48 pieces in box      |  |  |
| Product Capacity | 500,000 ~ 1,000,000 pieces per month                         |  |  |
| Delivery time    | Within 35 days after the sample and in order confirmed       |  |  |
| Shipment         | By sea, by air, by express and the delivery agent acceptable |  |  |









# Similar Products Link







| P۱ | /rex | coffee | cur | 1 |
|----|------|--------|-----|---|
|    |      |        |     |   |

# **Double wall glass double wall beer glass**

## Double wall juice cup double wall glass cup

## The features of month blown glass

- 1. Its advantage including abundance sculpt, technics, surface effects, color etc.
- 2. The quality is difficult control and the tolerance of the size, weight and shape are bigger.
- 3. The price is high and the product is limited for the special technic glass.

## Method of application

- 1. Using it under guide of the adult
- 2. Washing it with clean or boiling water before usage
- 3. No touching the rim of glass cup, try to take the bottom or the handle of it

#### **Cautions**

- 1. Beer, red wine, white wine, beverage