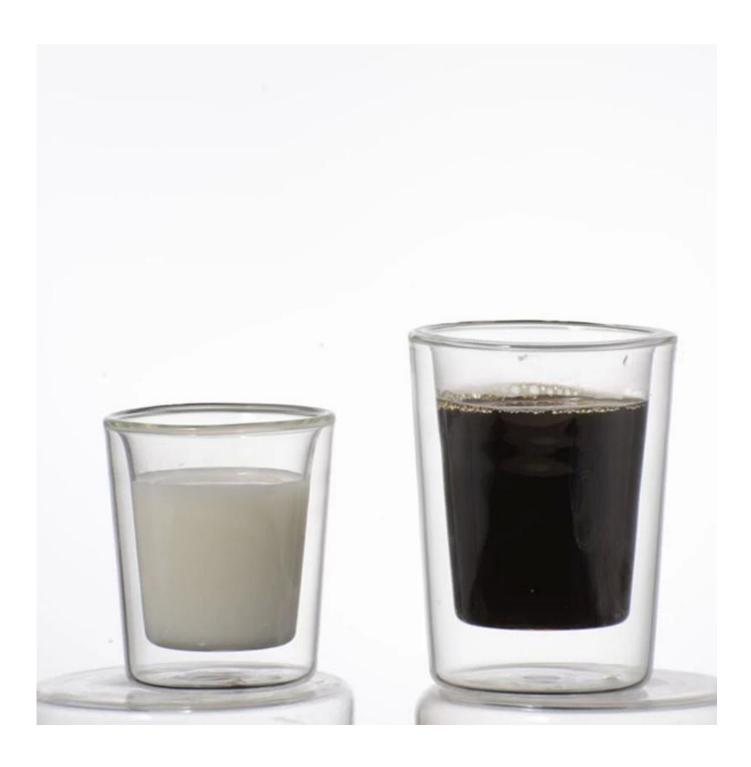

# **Double wall glass double wall beer glass**

# Double wall glass cup for coffee tea water

| Item number.     | SGDS16110307Y                                                |  |  |
|------------------|--------------------------------------------------------------|--|--|
| Item Size        | Top size: 77mm                                               |  |  |
|                  | Height: 81mm                                                 |  |  |
|                  | Weight: 145g                                                 |  |  |
|                  | Capacity: 200ml                                              |  |  |
| Material         | Borosilicate Glass                                           |  |  |
| Samples time     | 1. 5 days if there is a form and size of the glass           |  |  |
|                  | 2. 15 days, if you need a new shape and size glass           |  |  |
| Packaging        | Normal packing, 4 pieces in inner box, 48 pieces in box      |  |  |
| Product Capacity | 500,000 ~ 1,000,000 pieces per month                         |  |  |
| Delivery time    | Within 35 days after the sample and in order confirmed       |  |  |
| Shipment         | By sea, by air, by express and the delivery agent acceptable |  |  |