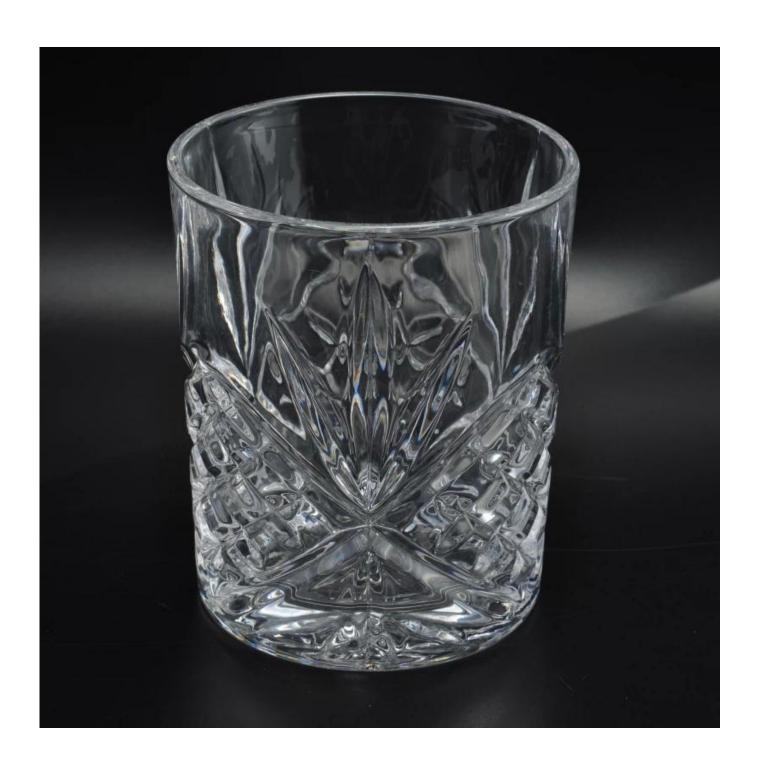

# Delikatne szkło domu świeca posiadacza szkło kubek do picia

| Nazwa elementu      | Delikatne szkło domu świeca posiadacza szkło kubek do picia                                                              |
|---------------------|--------------------------------------------------------------------------------------------------------------------------|
| Nr pozycji.         | SGLYP16042703                                                                                                            |
| Rozmiar             | Dzień 84mm Dolna średnica 75mm Wysokość 100mm Waga 339g Pojemność 313ml                                                  |
| Nazwa marki         | Sunny Glassware                                                                                                          |
| Przykładowy<br>czas | 1.5 dni istnieć w kształcie i wielkości produktów<br>2.15 dni, jeżeli potrzebujesz nowego kształtu i wielkości produktów |
| Opakowania          | Bezpieczeństwo opakowania normalne 24szt / 36pcs / 48szt za karton eksport itp z przegrodą jajko                         |
| MOQ                 | 3,000pcs                                                                                                                 |
| Czas dostawy        | W ciągu 35 dni po zamówieniu potwierdzonym                                                                               |