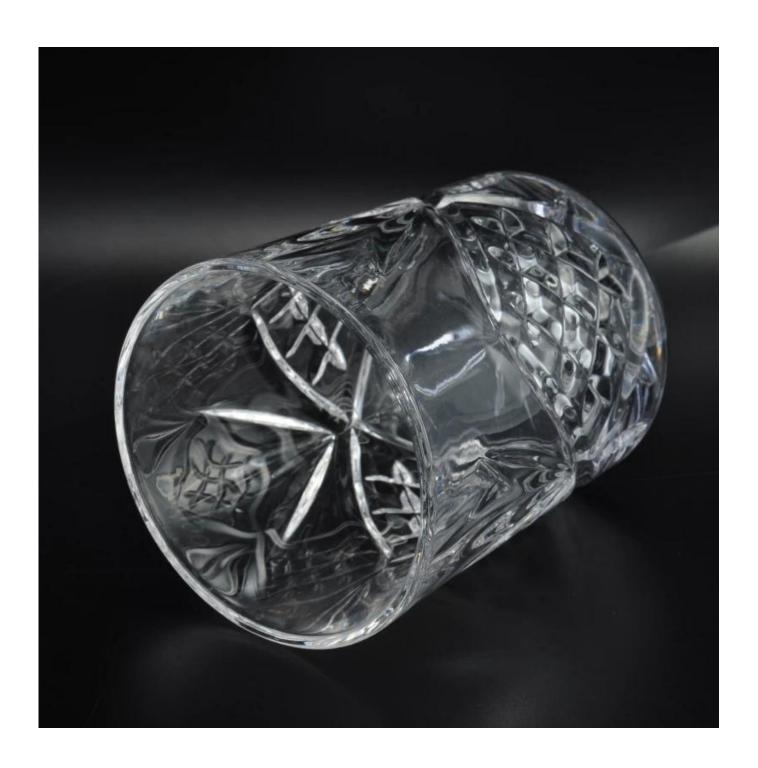

# Delikatne szkło domu świeca posiadacza szkło kubek do picia

| Nazwa elementu      | Delikatne szkło domu świeca posiadacza szkło kubek do picia                                                              |
|---------------------|--------------------------------------------------------------------------------------------------------------------------|
| Nr pozycji.         | SGLYP16042703                                                                                                            |
| Rozmiar             | Dzień 84mm Dolna średnica 75mm Wysokość 100mm Waga 339g Pojemność 313ml                                                  |
| Nazwa marki         | Sunny Glassware                                                                                                          |
| Przykładowy<br>czas | 1.5 dni istnieć w kształcie i wielkości produktów<br>2.15 dni, jeżeli potrzebujesz nowego kształtu i wielkości produktów |
| Opakowania          | Bezpieczeństwo opakowania normalne 24szt / 36pcs / 48szt za karton eksport itp z przegrodą jajko                         |
| MOQ                 | 3,000pcs                                                                                                                 |
| Czas dostawy        | W ciągu 35 dni po zamówieniu potwierdzonym                                                                               |