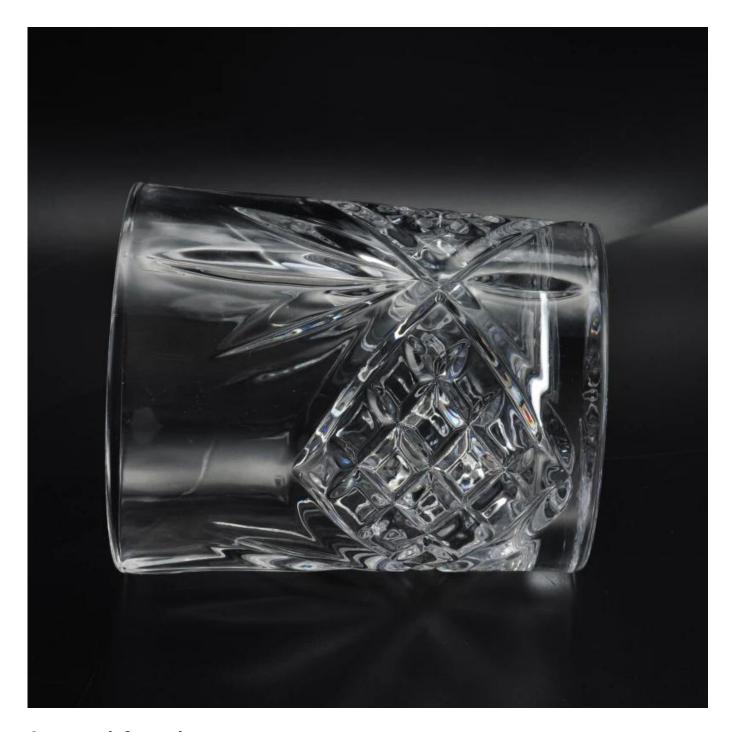

# Delikatne szkło domu świeca posiadacza szkło kubek do picia

| Nazwa elementu      | Delikatne szkło domu świeca posiadacza szkło kubek do picia                                                              |
|---------------------|--------------------------------------------------------------------------------------------------------------------------|
| Nr pozycji.         | SGLYP16042703                                                                                                            |
| Rozmiar             | Dzień 84mm Dolna średnica 75mm Wysokość 100mm Waga 339g Pojemność 313ml                                                  |
| Nazwa marki         | Sunny Glassware                                                                                                          |
| Przykładowy<br>czas | 1.5 dni istnieć w kształcie i wielkości produktów<br>2.15 dni, jeżeli potrzebujesz nowego kształtu i wielkości produktów |
| Opakowania          | Bezpieczeństwo opakowania normalne 24szt / 36pcs / 48szt za karton eksport itp z przegrodą jajko                         |
| MOQ                 | 3,000pcs                                                                                                                 |
| Czas dostawy        | W ciągu 35 dni po zamówieniu potwierdzonym                                                                               |