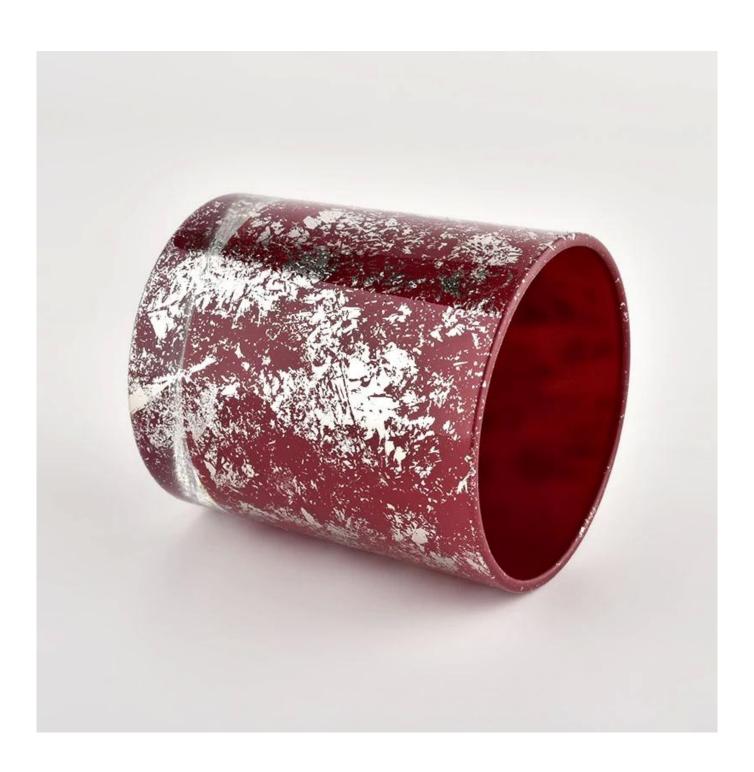

Decorative white printing dust and red candle vessels bulk suppliers

| Mierzyć              | Item No.:SGHL21112616 Top dia:80mm Bottom dia:74mm Height:90mm Weight:303g Capacity:290ml |
|----------------------|-------------------------------------------------------------------------------------------|
| Packaging            | Normal packaging, individual gift box, PVC box, window box, color box, white box, etc.    |
| dostawa czas         | Confirmed within 35 days of the rehearsal and order                                       |
| Zapłata<br>wyrażenie | 30% deposit by T/T in advance and the remaining amount against the copy of B/L            |
| Audycja              | At sea, air, according to Express and your shipping representative is acceptable          |
| Usage event          | Residential culture, wedding decoration, wedding lectures, decorative improvement,        |