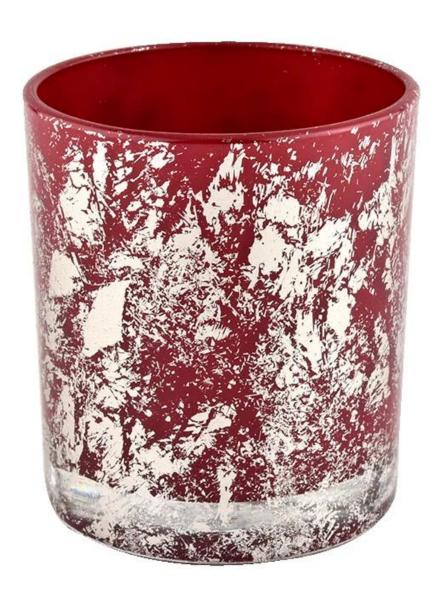

Decorative white printing dust and red candle vessels bulk suppliers

### Opis produktu

| Nazwa<br>produktu | Decorative white printing dust and red candle vessels bulk suppliers                                                |
|-------------------|---------------------------------------------------------------------------------------------------------------------|
|                   | <ol> <li>5 days if there is glass shape and size</li> <li>15 days if you need new shapes and sizes glass</li> </ol> |