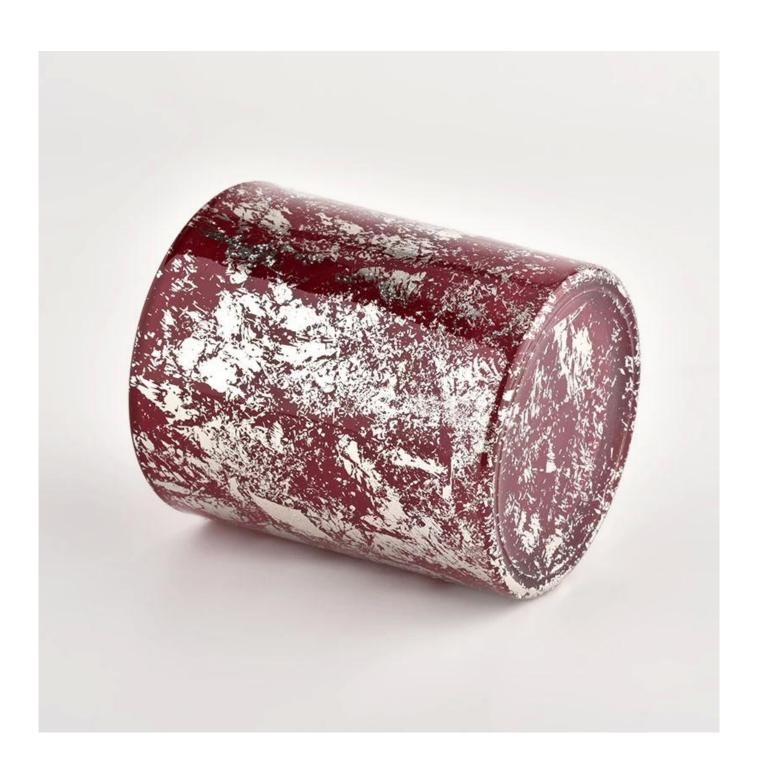

Decorative white printing dust and red candle vessels bulk suppliers

| Mierzyć              | Item No.:SGHL21112616 Top dia:80mm Bottom dia:74mm Height:90mm Weight:303g Capacity:290ml |
|----------------------|-------------------------------------------------------------------------------------------|
| Packaging            | Normal packaging, individual gift box, PVC box, window box, color box, white box, etc.    |
| dostawa czas         | Confirmed within 35 days of the rehearsal and order                                       |
| Zapłata<br>wyrażenie | 30% deposit by T/T in advance and the remaining amount against the copy of B/L            |
| Audycja              | At sea, air, according to Express and your shipping representative is acceptable          |
| Usage event          | Residential culture, wedding decoration, wedding lectures, decorative improvement,        |