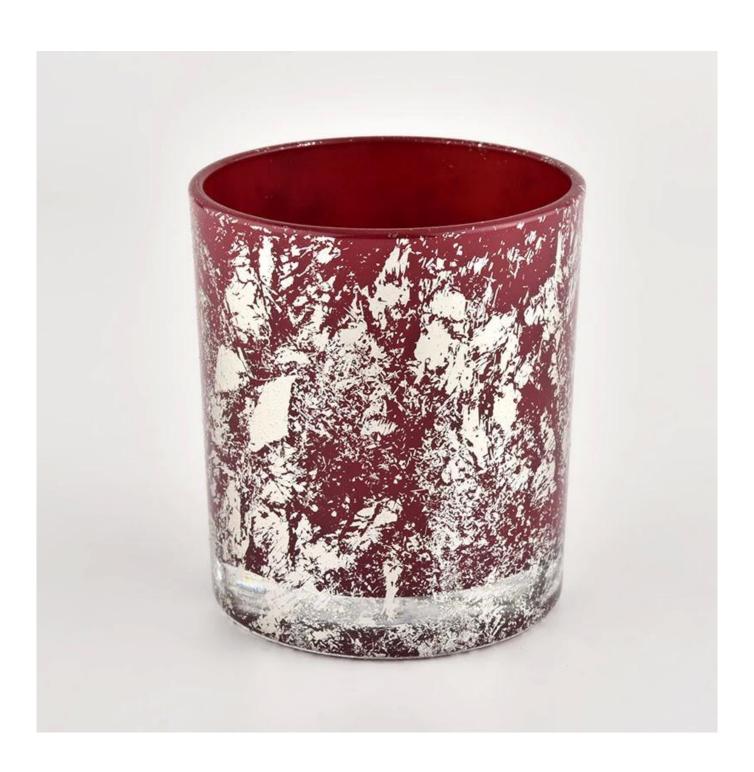

Decorative white printing dust and red candle vessels bulk suppliers

| Mierzyć              | Item No.:SGHL21112616 Top dia:80mm Bottom dia:74mm Height:90mm Weight:303g Capacity:290ml |
|----------------------|-------------------------------------------------------------------------------------------|
| Packaging            | Normal packaging, individual gift box, PVC box, window box, color box, white box, etc.    |
| dostawa czas         | Confirmed within 35 days of the rehearsal and order                                       |
| Zapłata<br>wyrażenie | 30% deposit by T/T in advance and the remaining amount against the copy of B/L            |
| Audycja              | At sea, air, according to Express and your shipping representative is acceptable          |
| Usage event          | Residential culture, wedding decoration, wedding lectures, decorative improvement,        |