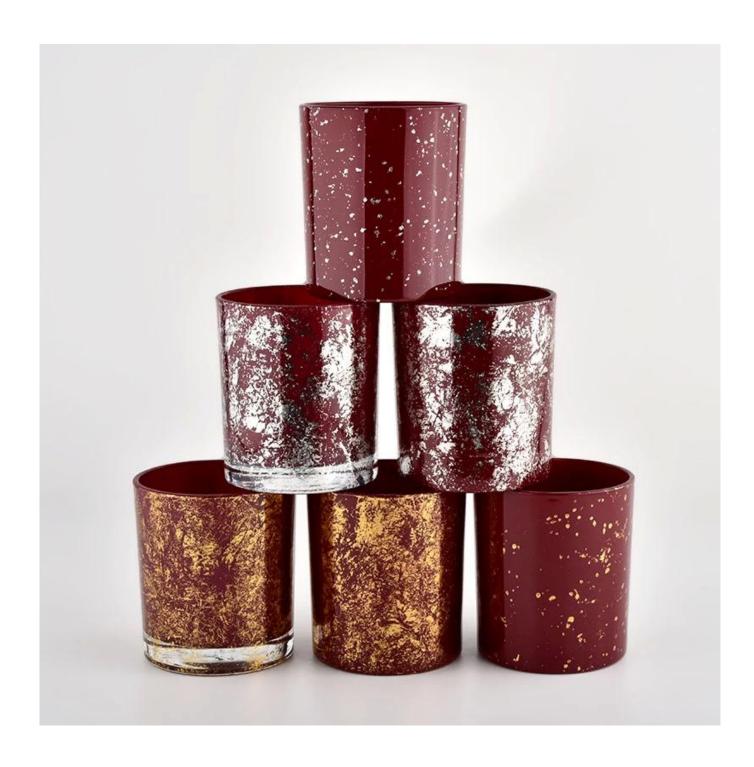

Decorative white printing dust and red candle vessels bulk suppliers

### Opis produktu

| Nazwa<br>produktu | Decorative white printing dust and red candle vessels bulk suppliers                                                |
|-------------------|---------------------------------------------------------------------------------------------------------------------|
|                   | <ol> <li>5 days if there is glass shape and size</li> <li>15 days if you need new shapes and sizes glass</li> </ol> |

| Mierzyć              | Item No.:SGHL21112616 Top dia:80mm Bottom dia:74mm Height:90mm Weight:303g Capacity:290ml |
|----------------------|-------------------------------------------------------------------------------------------|
| Packaging            | Normal packaging, individual gift box, PVC box, window box, color box, white box, etc.    |
| dostawa czas         | Confirmed within 35 days of the rehearsal and order                                       |
| Zapłata<br>wyrażenie | 30% deposit by T/T in advance and the remaining amount against the copy of B/L            |
| Audycja              | At sea, air, according to Express and your shipping representative is acceptable          |
| Usage event          | Residential culture, wedding decoration, wedding lectures, decorative improvement,        |