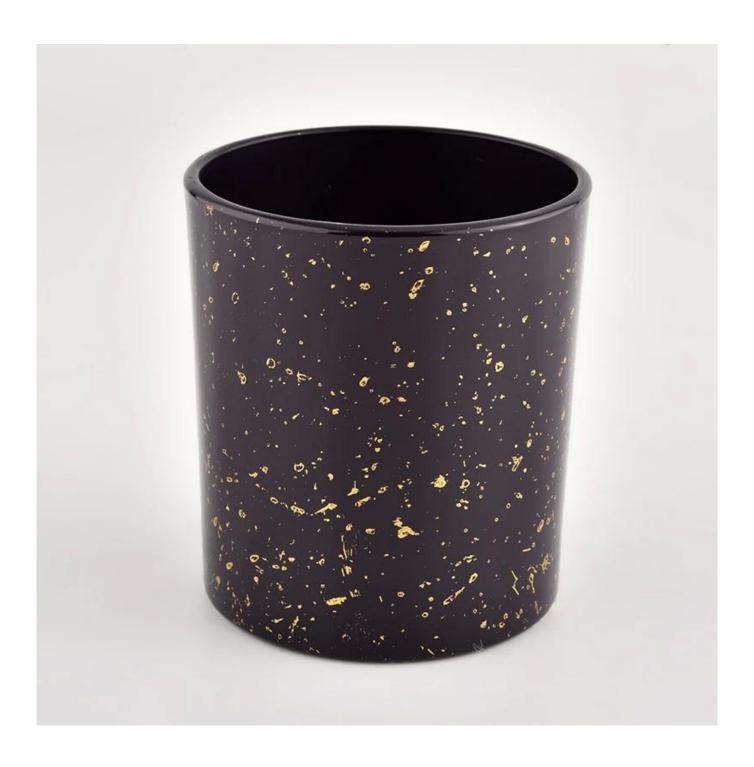

### Product deskŻebro

| Nazwa<br>produktu | Dekoracyjny złoto printing black glass candle jars wholesale                                                        |
|-------------------|---------------------------------------------------------------------------------------------------------------------|
|                   | <ol> <li>5 days if there is glass shape and size</li> <li>15 days if you need new shapes and sizes glass</li> </ol> |

| Mierzyć              | Item No.:SGHL21112624 Top dia:80mm Bottom dia:74mm Height:90mm Weight:303g Capacity:290ml |
|----------------------|-------------------------------------------------------------------------------------------|
| Packaging            | Normal packaging, individual gift box, PVC box, window box, color box, white box, etc.    |
| dostawa czas         | Confirmed within 35 days of the rehearsal and order                                       |
| Zapłata<br>wyrażenie | 30% deposit by T/T in advance and the remaining amount against the copy of B/L            |
| Audycja              | At sea, air, according to Express and your shipping representative is acceptable          |
| Usage event          | Residential culture, wedding decoration, wedding lectures, decorative improvement,        |