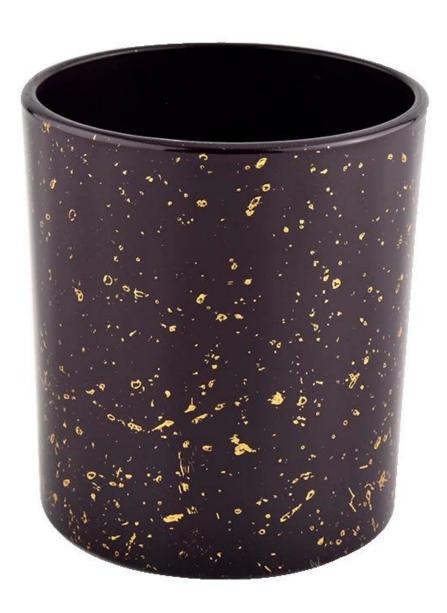

### Product deskŻebro

| Nazwa<br>produktu | Dekoracyjny złoto printing black glass candle jars wholesale                                                        |
|-------------------|---------------------------------------------------------------------------------------------------------------------|
|                   | <ol> <li>5 days if there is glass shape and size</li> <li>15 days if you need new shapes and sizes glass</li> </ol> |

| Mierzyć              | Item No.:SGHL21112624 Top dia:80mm Bottom dia:74mm Height:90mm Weight:303g Capacity:290ml |
|----------------------|-------------------------------------------------------------------------------------------|
| Packaging            | Normal packaging, individual gift box, PVC box, window box, color box, white box, etc.    |
| dostawa czas         | Confirmed within 35 days of the rehearsal and order                                       |
| Zapłata<br>wyrażenie | 30% deposit by T/T in advance and the remaining amount against the copy of B/L            |
| Audycja              | At sea, air, according to Express and your shipping representative is acceptable          |
| Usage event          | Residential culture, wedding decoration, wedding lectures, decorative improvement,        |