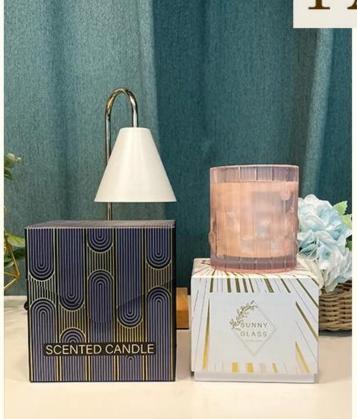

| Mierzyć              | Item No.:SGHL21112624 Top dia:80mm Bottom dia:74mm Height:90mm Weight:303g Capacity:290ml |
|----------------------|-------------------------------------------------------------------------------------------|
| Packaging            | Normal packaging, individual gift box, PVC box, window box, color box, white box, etc.    |
| dostawa czas         | Confirmed within 35 days of the rehearsal and order                                       |
| Zapłata<br>wyrażenie | 30% deposit by T/T in advance and the remaining amount against the copy of B/L            |
| Audycja              | At sea, air, according to Express and your shipping representative is acceptable          |
| Usage event          | Residential culture, wedding decoration, wedding lectures, decorative improvement,        |