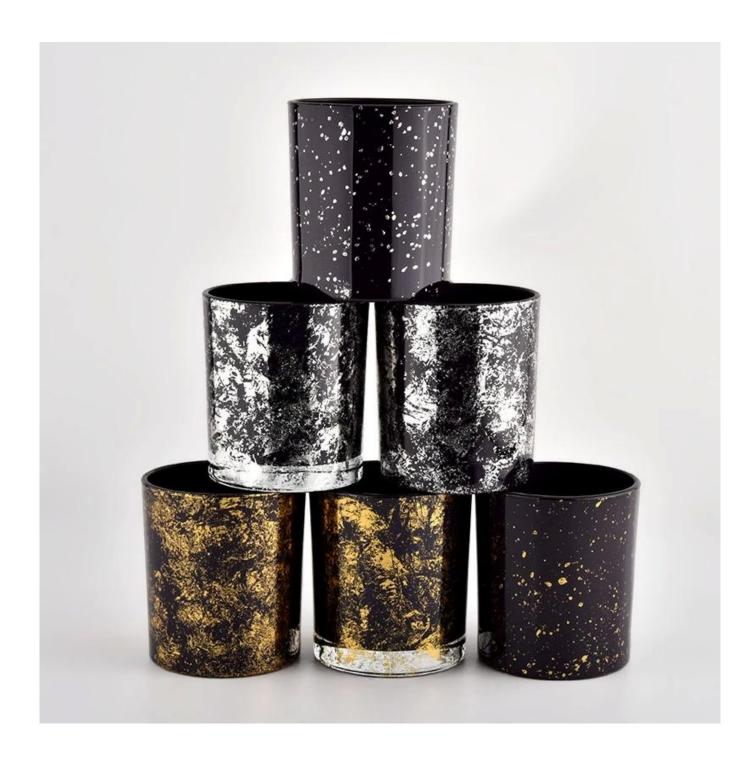

### Product deskŻebro

| Nazwa<br>produktu | Dekoracyjny złoto printing black glass candle jars wholesale                                                        |
|-------------------|---------------------------------------------------------------------------------------------------------------------|
|                   | <ol> <li>5 days if there is glass shape and size</li> <li>15 days if you need new shapes and sizes glass</li> </ol> |

| Mierzyć              | Item No.:SGHL21112624 Top dia:80mm Bottom dia:74mm Height:90mm Weight:303g Capacity:290ml |
|----------------------|-------------------------------------------------------------------------------------------|
| Packaging            | Normal packaging, individual gift box, PVC box, window box, color box, white box, etc.    |
| dostawa czas         | Confirmed within 35 days of the rehearsal and order                                       |
| Zapłata<br>wyrażenie | 30% deposit by T/T in advance and the remaining amount against the copy of B/L            |
| Audycja              | At sea, air, according to Express and your shipping representative is acceptable          |
| Usage event          | Residential culture, wedding decoration, wedding lectures, decorative improvement,        |